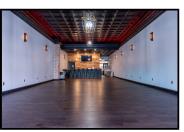

## Main Street USA Event Center 113 N Main Street USA Marceline MO

linn

Dream Events is a 2400 sq ft turn key Event Center in downtown Marceline.

Commercial kitchen, coolers, bar area, tables and chairs to seat 75+ people are included with the sale.

This is a popular venue that is being booked for Birthday parties, weddings, anniversary's, graduations, business meetings, reunions, etc

If you are not interested in keeping this property as an Event Center, it is setup to easily convert into any business you want to pursue.