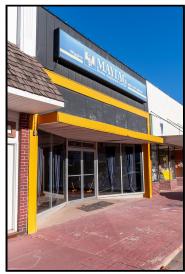

## Main Street USA Event Center 113 N Main Street USA Marceline MO

linn

Dream Events is a 2400 sq ft turn key Event Center in downtown Marceline.

Commercial kitchen, coolers, bar area, tables and chairs to seat 75+ people are included with the sale.

Commercial property

2450 square foot

25x130 lot

Brick

rubber roof

public water/sewer

Central A/C

Natural Gas forced air

built 1900

Main Street USA location