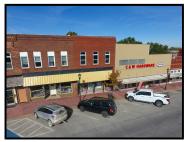

## Commercial building on Main Street USA Marceline MO

**112 S Main Street USA Marceline MO** 

Linn

BRIAN DAVIS Sales 660-413-2582 bdavis@missourilandandfarm.com

Vacant Commercial building in downtown Marceline.

Develop into any possibilities.

renovations have been started on the building, divided into 3 possible office spaces. These walls can be removed and the space opened back up.

There is an upstairs providing a lot more square footage.

Perfect location for any business to be started.

Secondary alley entrance to bring items in and out for easy access.

2825 sq ft (25 x 113) Main level.

building size 25x113

heat: gas forced air

central a/c