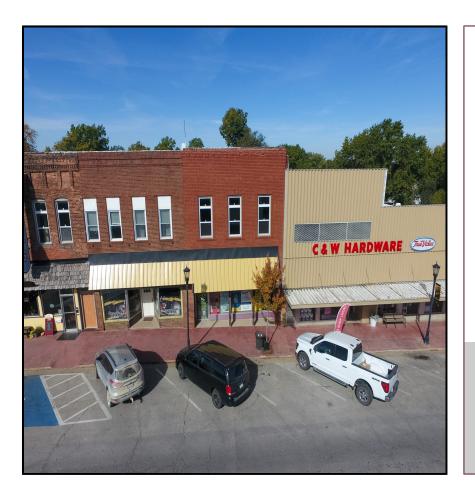

## Commercial building on Main Street USA Marceline MO

**112 S Main Street USA Marceline MO** 

Linn

BRIAN DAVIS Sales 660-413-2582 bdavis@missourilandandfarm.com

Vacant Commercial building in downtown Marceline.

Develop into any possibilities.

renovations have been started on the building, divided into 3 possible office spaces. These walls can be removed and the space opened back up.

There is an upstairs providing a lot more square footage.

Perfect location for any business to be started.

Secondary alley entrance to bring items in and out for easy access.

2825 sq ft (25 x 113) Main level.

building size 25x113

heat: gas forced air

central a/c