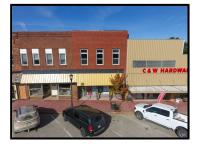

## Commercial building on Main Street USA Marceline MO

**112 S Main Street USA Marceline MO** 

Linn

BRIAN DAVIS Sales 660-413-2582 bdavis@missourilandandfarm.com

Vacant Commercial building in downtown Marceline.

Develop into any possibilities.

renovations have been started on the building, divided into 3 possible office spaces. These walls can be removed and the space opened back up.

There is an upstairs providing a lot more square footage.

Perfect location for any business to be started.

Secondary alley entrance to bring items in and out for easy access.

2825 sq ft (25 x 113) Main level.

building size 25x113

heat: gas forced air

central a/c