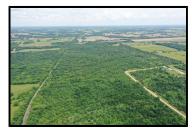

## **CONTACT:**

TAMMY AMER
Sales
660-734-2029

tamer@missourilandandfarm.com

46 M/L Acre tract Available -For Sale, Linn County MO

Subject to be surveyed. This 46 Acre tract brings in approx. \$2,000 annually until 2027. Located just 5 miles east of Brookfield. Interested in hunting big deer, you'll notice the thick cover provided by the income producing tree program a perfect complement to the majority of mature timber. Turkey hunting in this stretch North of the Highway 36 corridor is some of the best in the area.