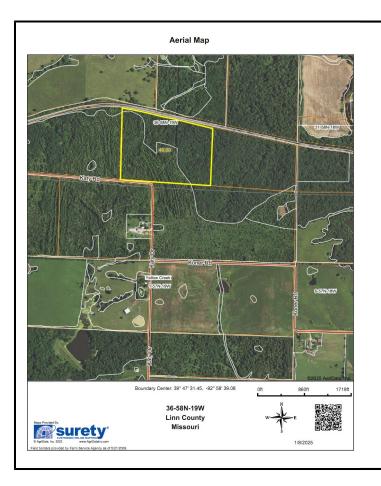

## **CONTACT:**

TAMMY AMER
Sales
660-734-2029

tamer@missourilandandfarm.com

46 M/L Acre tract Available -For Sale, Linn County MO

Subject to be surveyed. This 46 Acre tract brings in approx. \$2,000 annually until 2027. Located just 5 miles east of Brookfield. Interested in hunting big deer, you'll notice the thick cover provided by the income producing tree program a perfect complement to the majority of mature timber. Turkey hunting in this stretch North of the Highway 36 corridor is some of the best in the area.

The farm offers convenient access yet is perfectly secluded with great potential for a country building site. Brookfield R-3 school district. Other small tracts available.

Priced at \$6,500/acre. Call Tammy Amer @660-734-2029

## Aerial Map