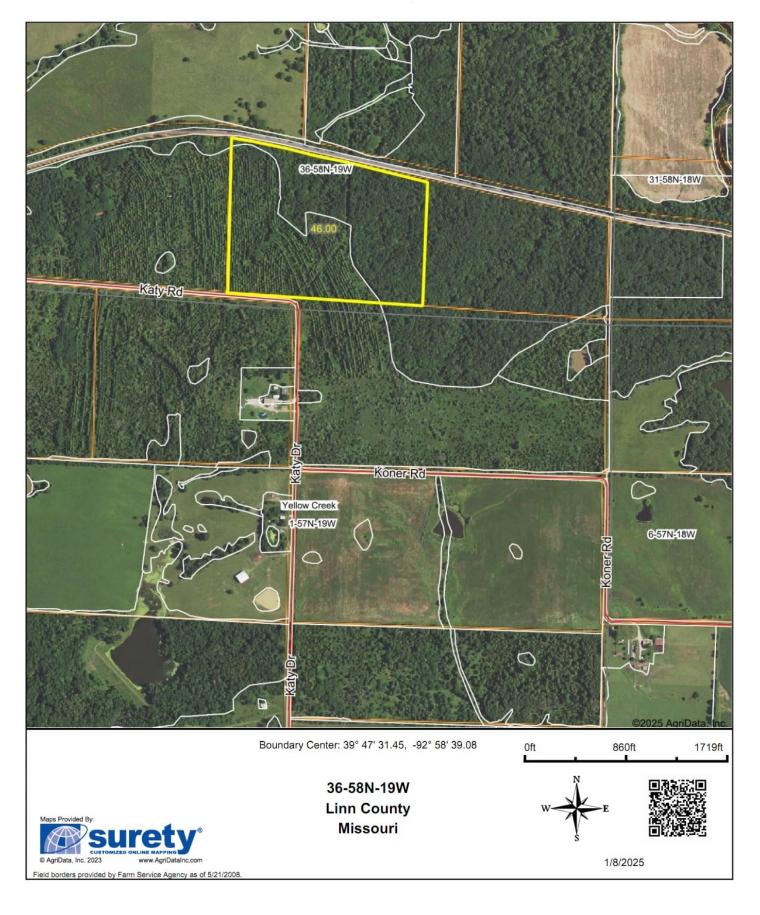

## **CONTACT:**

TAMMY AMER
Sales
660-734-2029

tamer@missourilandandfarm.com

46 M/L Acre tract Available -For Sale, Linn County MO

Subject to be surveyed. This 46 Acre tract brings in approx. \$2,000 annually until 2027. Located just 5 miles east of Brookfield. Interested in hunting big deer, you'll notice the thick cover provided by the income producing tree program a perfect complement to the majority of mature timber. Turkey hunting in this stretch North of the Highway 36 corridor is some of the best in the area.

The farm offers convenient access yet is perfectly secluded with great potential for a country building site. Brookfield R-3 school district. Other small tracts available.

Priced at \$6,500/acre. Call Tammy Amer @660-734-2029