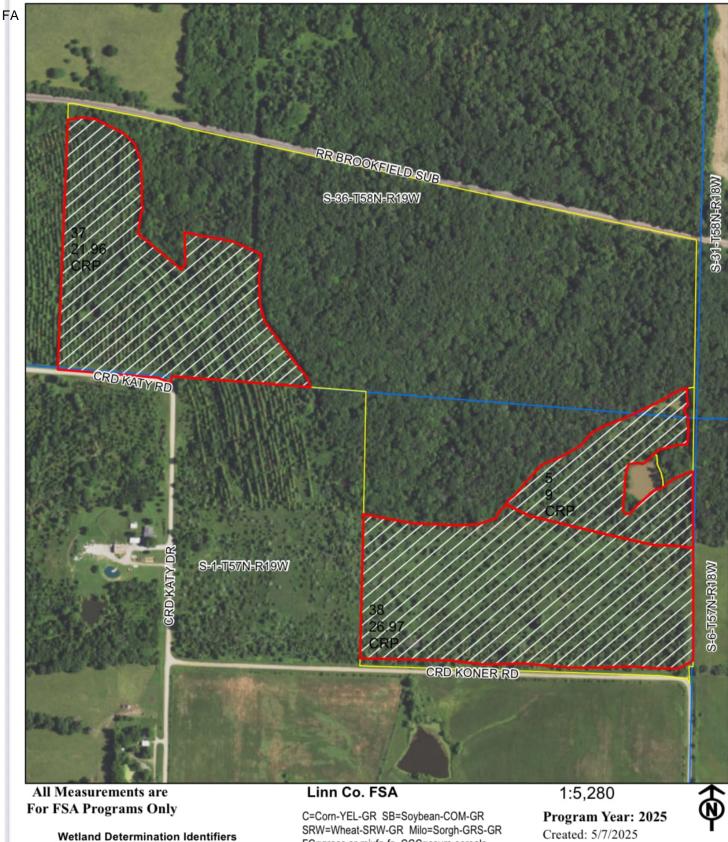

- $\nabla$ Limited Restrictions
- Exempt from Conservation Compliance Provisions

Disclaimer: Wetland identifiers do not represent the Refer to your original determination of the area. for exact wetland boundaries and determinations, or contact NRCS. ALF-alflafa-fg GZ=grass or mixfg-gz F=failed PP=prevent plant DC=double crop LS=left standing All fields are NI non-irrigated\* \*Unless notated on Map

Farm 6446 **Tract 5373** 

clu

crp

plss

- Restricted Use
- Limited Restrictions
- Exempt from Conservation Compliance Provisions

Disclaimer: Wetland identifiers do not represent the size, shape or specific determination of the area. Refer to your original determination (CPA-026 and attached maps) for exact wetland boundaries and determinations, or contact NRCS. C=Corn-YEL-GR SB=Soybean-COM-GR SRW=Wheat-SRW-GR Milo=Sorgh-GRS-G FG=grass or mixfg-fg CCC=covrc-cereals ALF-alflafa-fg GZ=grass or mixfg-gz F=failed PP=prevent plant DC=double crop LS=left standing All fields are NI non-irrigated\* \*Unless notated on Map

Farm 6446 Tract 5373