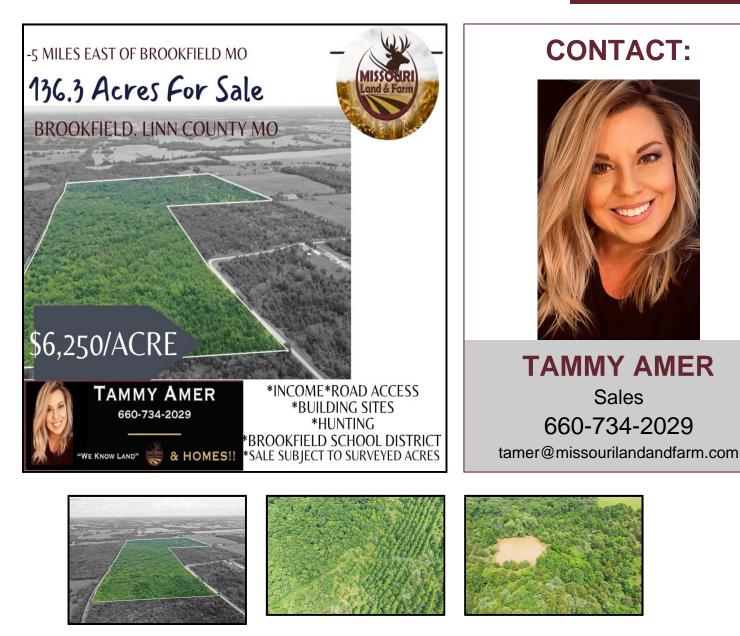

## 136.3 Acres Linn County-Hunting-Income-Building Sites Katy Rd, Koner Rd

\$851,875

Linn

136 M/L Acre tract Available -For Sale, Linn County MO

Subject to be surveyed. This 136 m/l Acre tract brings in approx. over \$5,000 annually until 2027. Located just 5 miles east of Brookfield. Interested in hunting big deer, you'll notice the thick cover provided by the income producing tree program a perfect complement to the majority of mature timber. Turkey hunting in this stretch North of the Highway 36 corridor is some of the best in the area.

The farm offers convenient access yet is perfectly secluded with great potential for a country building site. Brookfield R-3 school district. Can be divided.

Priced at \$6,250/acre. Call Tammy Amer @660-734-2029