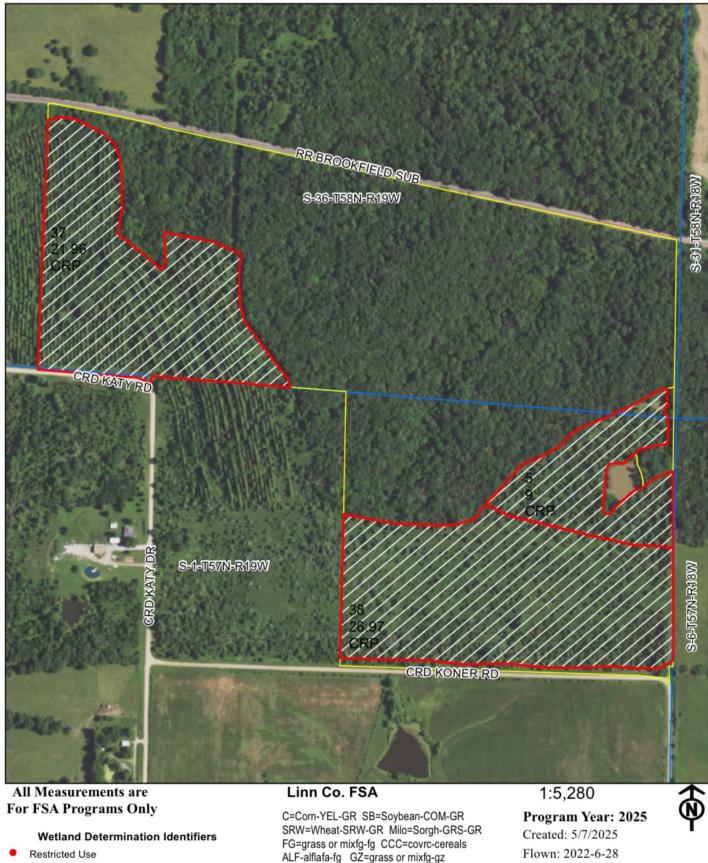

- $\nabla$ Limited Restrictions
- Exempt from Conservation Compliance Provisions

Disclaimer: Wetland identifiers do not represent the Refer to your original determination of the area. for exact wetland boundaries and determinations, or contact NRCS. ALF-alflafa-fg GZ=grass or mixfg-gz F=failed PP=prevent plant DC=double crop LS=left standing All fields are NI non-irrigated\* \*Unless notated on Map

Farm 6446 **Tract 5373** 

clu

crp

plss

- Restricted Use
- Limited Restrictions
- Exempt from Conservation Compliance Provisions

Disclaimer: Wetland identifiers do not represent the size, shape or specific determination of the area. Refer to your original determination (CPA-026 and attached maps) for exact wetland boundaries and determinations, or contact NRCS. C=Corn-YEL-GR SB=Soybean-COM-GR SRW=Wheat-SRW-GR Milo=Sorgh-GRS-G FG=grass or mixfg-fg CCC=covrc-cereals ALF-alflafa-fg GZ=grass or mixfg-gz F=failed PP=prevent plant DC=double crop LS=left standing All fields are NI non-irrigated\* \*Unless notated on Map

Farm 6446 Tract 5373