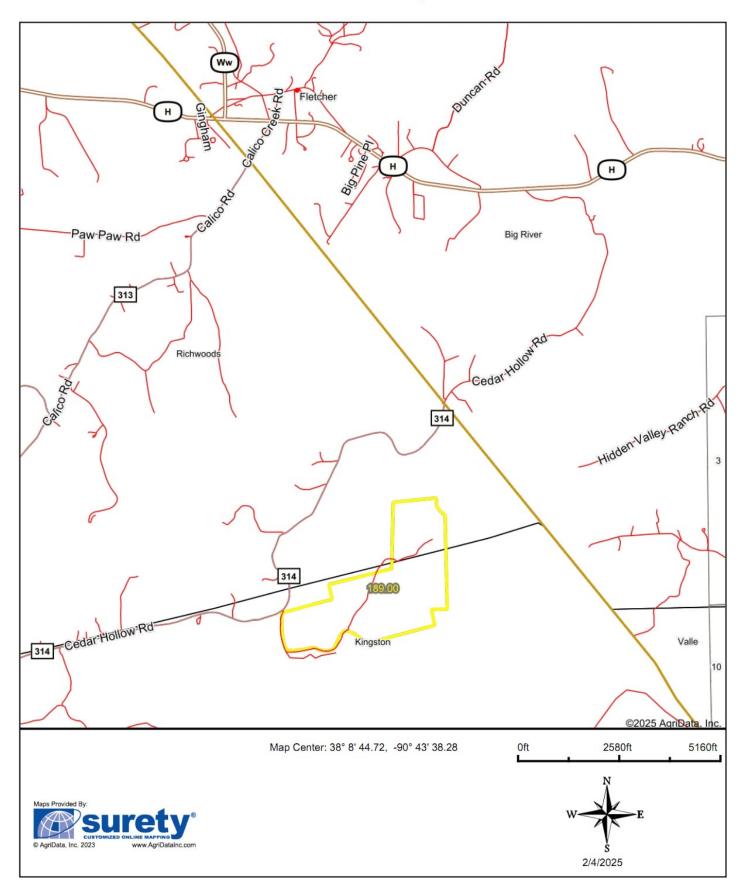

# 189 ACRE RECREATIONAL AND HUNTING PROPERTY!!

Cedar Hollow Road, Fletcher, MO 63030

Washington County

#### WASHINGTON CO. LAND AUCTION ONLINE ONLY AUCTION AUCTION BEGINS Feb 26, 2025 @ 10 AM AUCTION ENDS March 5, 2025 @ 6 PM

**DESCRIPTION:** Washington County, Missouri boasts breathtaking scenery that rivals the best in the state. The topography near the St. Louis metro area is characterized by heavily timbered ridges, creek bottoms, and dramatic drop offs, making it truly incredible. This breathtaking 189-acre parcel is a hidden gem, perfect for a secluded recreational retreat. The farm, though nestled in the countryside, is easily reachable, only a few hundred yards from the paved road. On the property, there's a trail system on the ridge tops specifically for trucks or ATV's. The farm offers abundant opportunities for deer and turkey hunting, with a vibrant hardwood backdrop that comes alive in spring and fall. The property features a small cabin and multiple areas suitable for building a residence or larger hunting lodge. If desired, the topography provides an ideal spot for a sizable lake.

# Aerial Map