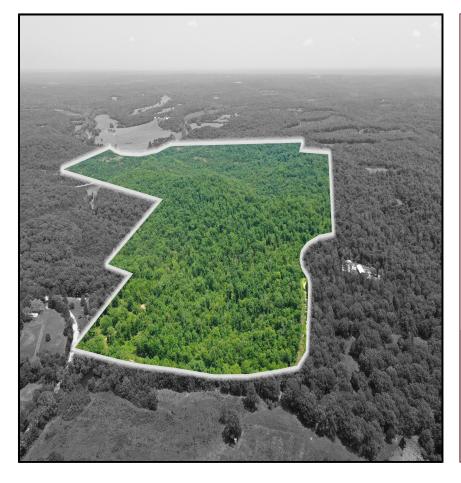

# 189 ACRE RECREATIONAL AND HUNTING PROPERTY!!

Cedar Hollow Road, Fletcher, MO 63030

Washington County

#### WASHINGTON CO. LAND AUCTION ONLINE ONLY AUCTION AUCTION BEGINS Feb 26, 2025 @ 10 AM AUCTION ENDS March 5, 2025 @ 6 PM

**DESCRIPTION:** Washington County, Missouri boasts breathtaking scenery that rivals the best in the state. The topography near the St. Louis metro area is characterized by heavily timbered ridges, creek bottoms, and dramatic drop offs, making it truly incredible. This breathtaking 189-acre parcel is a hidden gem, perfect for a secluded recreational retreat. The farm, though nestled in the countryside, is easily reachable, only a few hundred yards from the paved road. On the property, there's a trail system on the ridge tops specifically for trucks or ATV's. The farm offers abundant opportunities for deer and turkey hunting, with a vibrant hardwood backdrop that comes alive in spring and fall. The property features a small cabin and multiple areas suitable for building a residence or larger hunting lodge. If desired, the topography provides an ideal spot for a sizable lake.

# Aerial Map