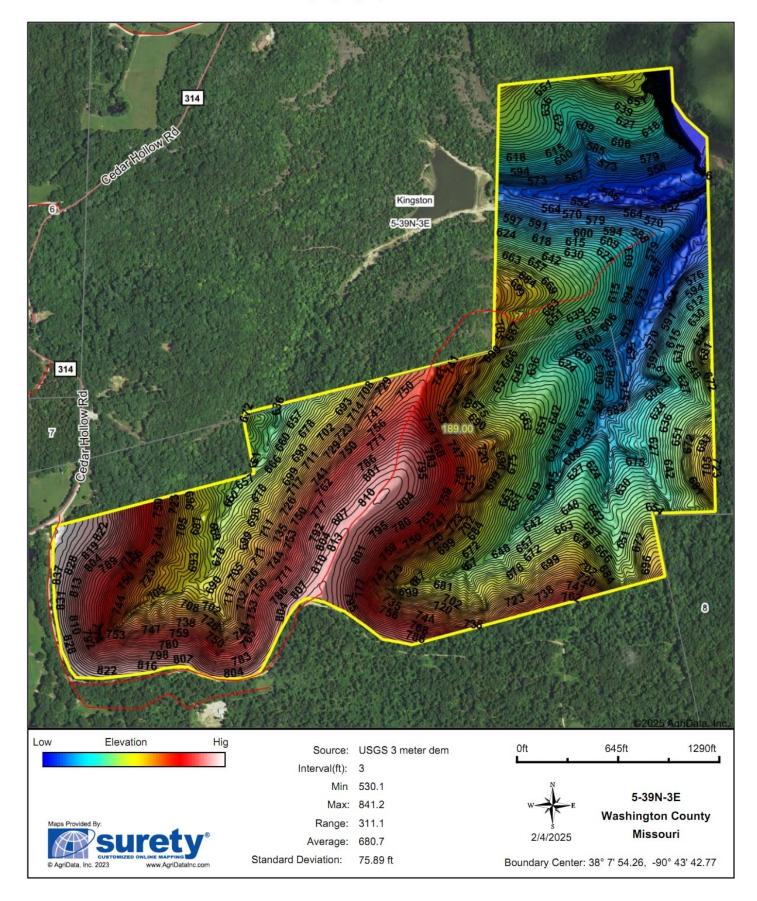

mium will be added to the final bid to arrive at the purchase price. What you bid (Bid Price) x (5% Buyers Premium) = Purchase Price. A 10% down escrow check is required on auction day, unless prior arrangements have been made, with the balance due at closing. Closing will be on or before April 9, 2025, unless prior arrangements have been made. Missouri Land and Farm LLC, and Sellers will not be held responsible for internet failures. Statements made leading up to auction day take precedence over all ads and printed material. Financing must be obtained prior to bidding. The farm sells subject to the seller's approval. Save the date and join us for another great auction.

# MISSOURI LAND AND FARM LLC, AUCTIONS DAVE ATKINSON, AUCTIONEER 660-788-3333

# Aerial Map



## Topography Hillshade



### **Overview Map**