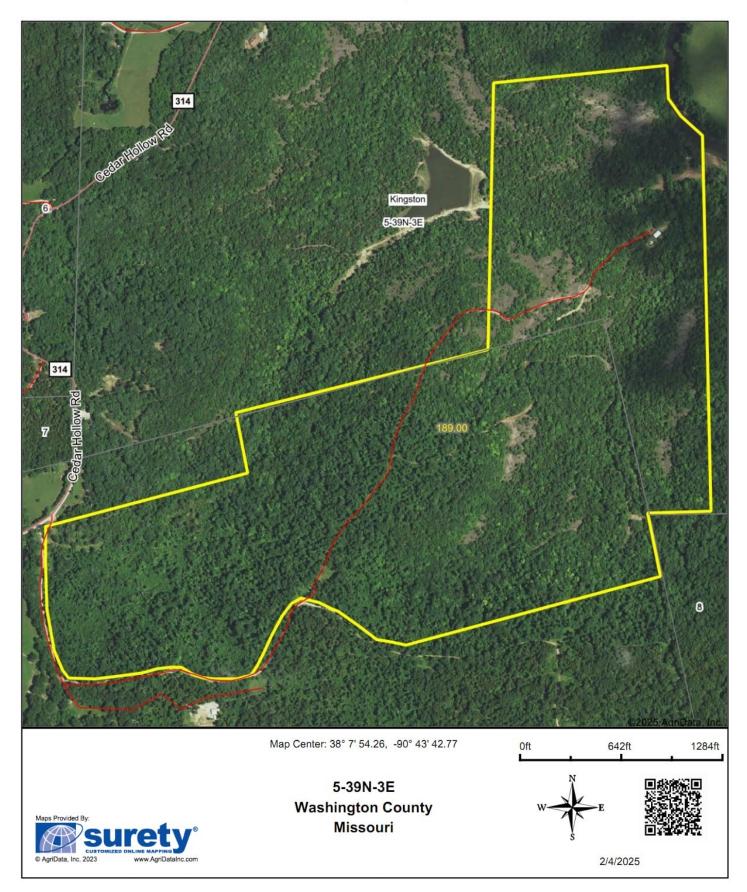

E TERMS:** A 5% buyer's premium will be added to the final bid to arrive at the purchase price. What you bid (Bid Price) x (5% Buyers Premium) = Purchase Price. A 10% down escrow check is required on auction day, unless prior arrangements have been made, with the balance due at closing. Closing will be on or before April 9, 2025, unless prior arrangements have been made. Missouri Land and Farm LLC, and Sellers will not be held responsible for internet failures. Statements made leading up to auction day take precedence over all ads and printed material. Financing must be obtained prior to bidding. The farm sells subject to the seller's approval. Save the date and join us for another great auction.

# MISSOURI LAND AND FARM LLC, AUCTIONS DAVE ATKINSON, AUCTIONEER 660-788-3333

# Aerial Map



## Topography Hillshade



### **Overview Map**