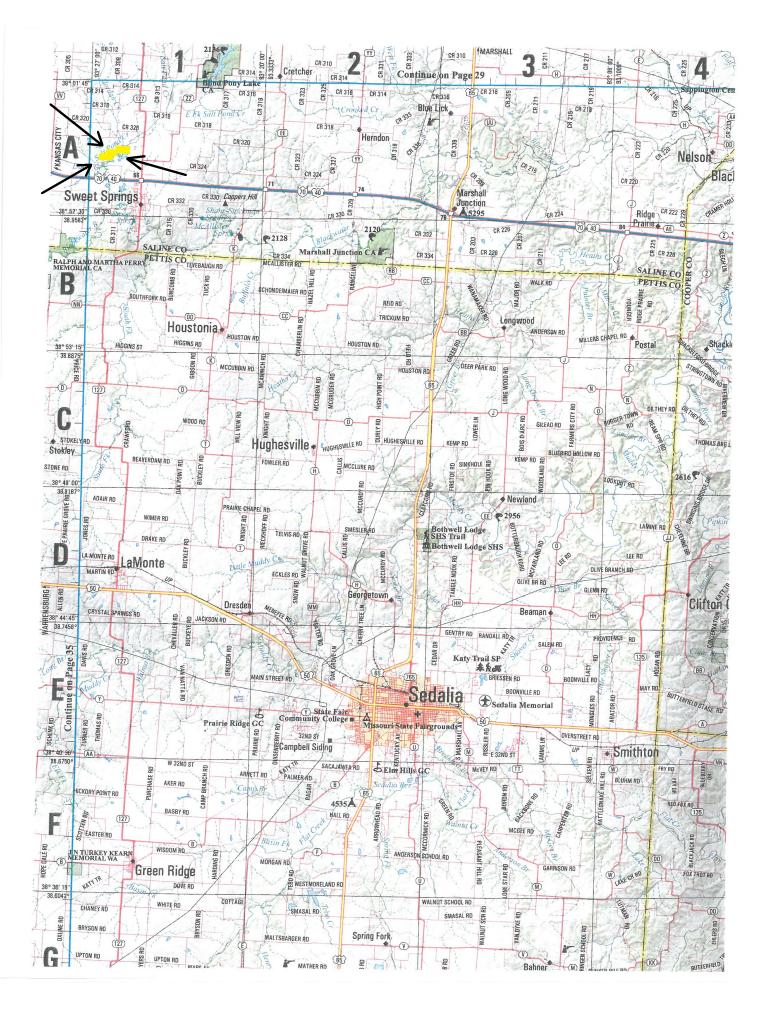

# MISSOURI Land & Farm

www.missourilandandfarm.com • Office: 660-258-3185 • Fax: 660-258-2082

190.8 Acres of Saline Co. Hunting with Income

145th Road

**Saline County** 

\$448,380

\*\* 88 acres is Under Contract with 103 still Available and listed separately\*\*

Farm lays less than 1 hour from KC

Owner will split into a 83 acre and 108 acre tract if desired.

This is the perfect recreational farm with income. Call Jeff Quinn today 1-660-734-3925

Taxes: \$133.99