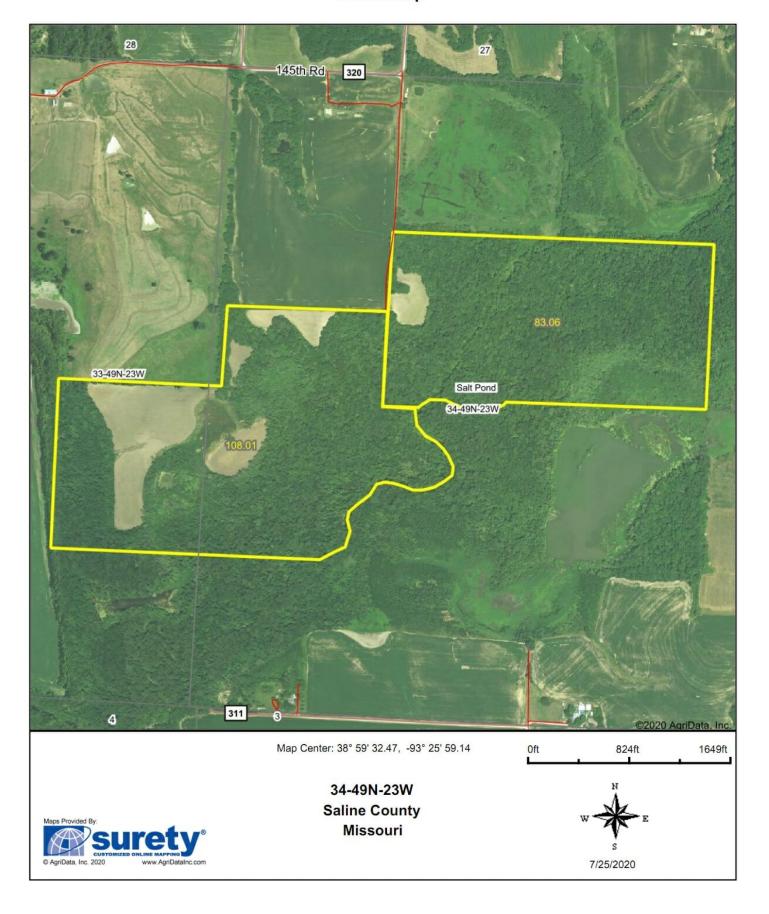

## Aerial Map

Farm lays less than 1 hour from KC

Owner will split into a 83 acre and 108 acre tract if desired.

This is the perfect recreational farm with income. Call Jeff Quinn today 1-660-734-3925

Taxes: \$133.99