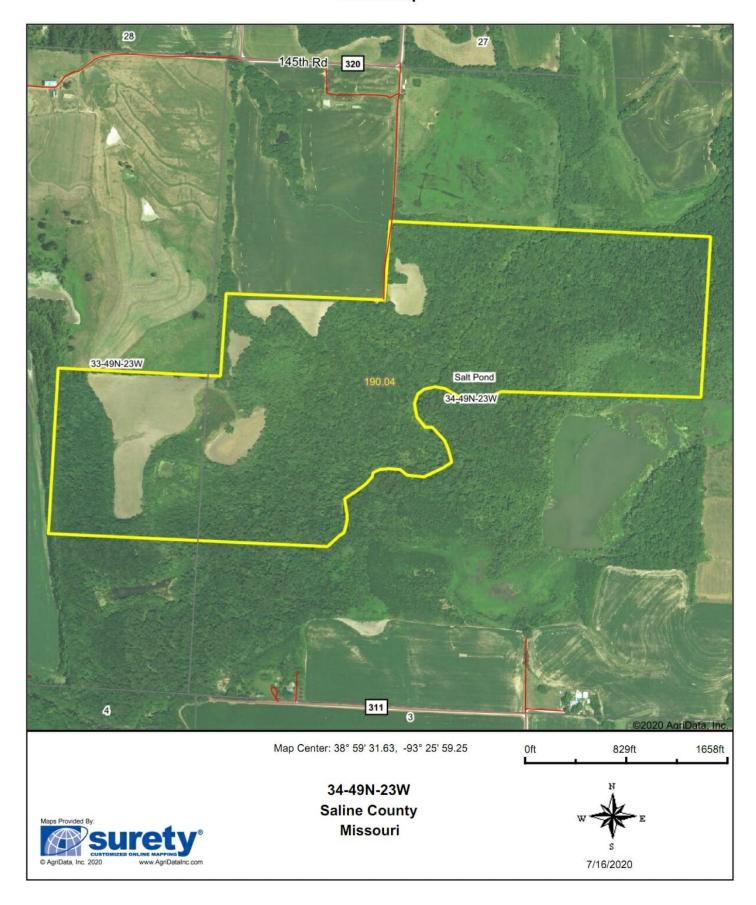

## **Aerial Map**

Farm lays less than 1 hour from KC

Owner will split into a 83 acre and 108 acre tract if desired.

This is the perfect recreational farm with income. Call Jeff Quinn today 1-660-734-3925

Taxes: \$133.99