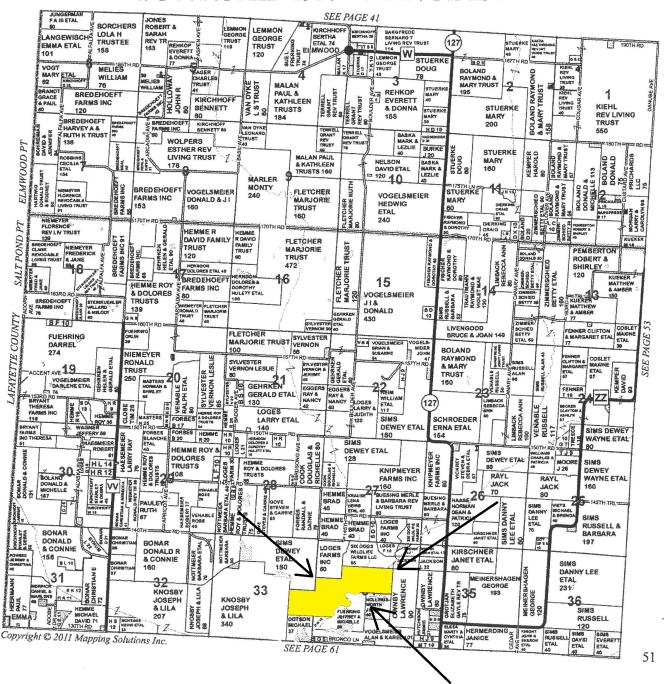

# MISSOURI Land & Farm

www.missourilandandfarm.com • Office: 660-258-3185 • Fax: 660-258-2082

190.8 Acres of Saline Co. Hunting with Income

145th Road

**Saline County** 

\$448,380

\*\* 88 acres is Under Contract with 103 still Available and listed separately\*\*

Serious Whitetail Hunters know that when you find a large tract of big cover you will find bucks. When you find a place like this in MO you will find big ones.

If your looking for a whitetail heaven this place checks all the boxes:

Perfectly located on a Dead End Road!!!

Tillable, CRP and Food plot acreages!!!

Mature Timber & Dense Underbrush!!!

Salt Pond Creek Travel Corridor!!!

You will be hard pressed to find a better mix of desirable traits for Whitetails and Turkey.

The farm is bordered by WRP and parts of it lay favorably for waterfowl development with flooded marsh, flooded woods, and buck brush potential.

21.21 Acres have recently been signed up for CRP paying \$141/Acre of \$2990.61 in yearly income.

Farm lays less than 1 hour from KC

Owner will split into a 83 acre and 108 acre tract if desired.

This is the perfect recreational farm with income. Call Jeff Quinn today 1-660-734-3925

Taxes: \$133.99

#### **TOWNSHIP 49N • RANGE 23W**