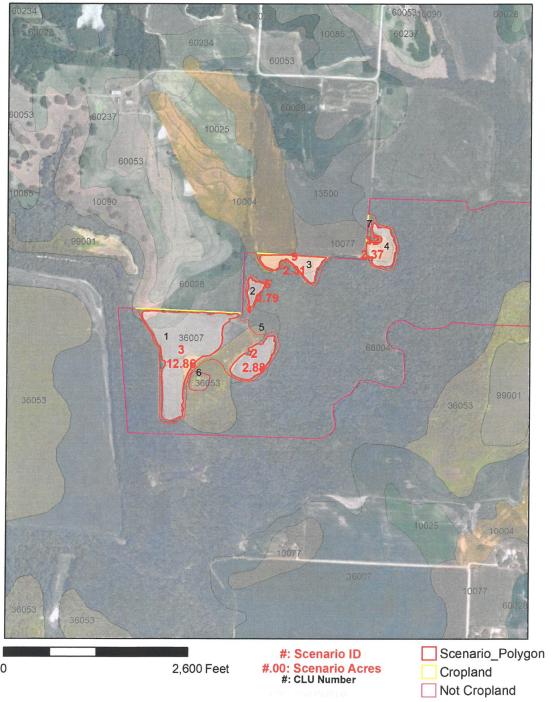

#### Scenario Map

Continuous Signup 53

Scenario Name: MONTGOMERY (1)

Tract: 330

Page 1 of 4

The farm is bordered by WRP and parts of it lay favorably for waterfowl development with flooded marsh, flooded woods, and buck brush potential.

21.21 Acres have recently been signed up for CRP paying \$141/Acre of \$2990.61 in yearly income.