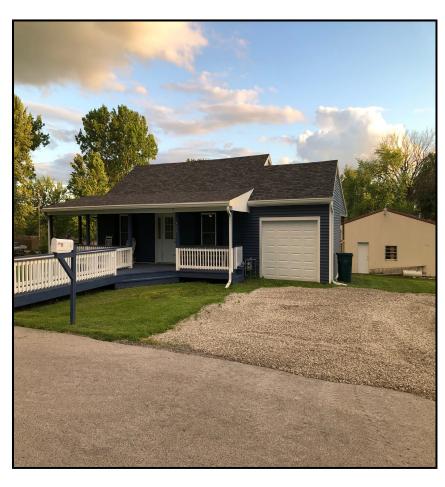

## 2-3 bedroom 1 bath updated home on 5 lots

410 East Truman

Linn

\$175,000

## **BRIAN DAVIS**

Sales 660-413-2582

bdavis@missourilandandfarm.com

Recently updated 2-3 bedroom home. Attached 1 car garage and large 30x40 insulated shop on 5 lots. Several recent updates, Covered front and back decks. Nice clean home that is move in ready. Large yard, off street parking in the front and parking in the back off the alley entrance. Plenty of possibilities with this home and shop. Just blocks away from the schools. Everything on one level.