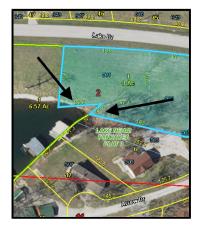

## 2 waterfront lots located close to Event Center

Plat 3 lots 501 and 502 Lake Nehai

Chariton

bdavis@missourilandandfarm.com

Plat 3 lots 501 and 502

Waterfront lots located along Lake Drive. Within walking distance to the Event Center and the. Access to all utilities. Great place to build (with board approval) or to have a dock and gazebo and use for day daytrips.

87' of waterfrontage and over 200' of road frontage.

These lots are zoned commercial. In order to put a business of any kind, must have board approval.

Price for both lots \$220,000

Owner is willing to separate and will sell lot 501 for \$170,000