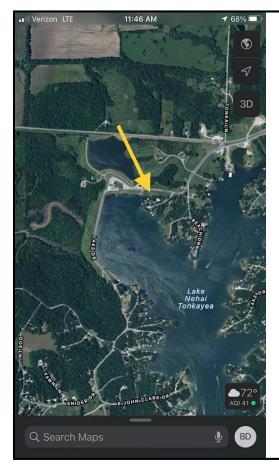

## 2 waterfront lots located close to Event Center

Plat 3 lots 501 and 502 Lake Nehai

Chariton

bdavis@missourilandandfarm.com

Plat 3 lots 501 and 502

Waterfront lots located along Lake Drive. Within walking distance to the Event Center and the. Access to all utilities. Great place to build (with board approval) or to have a dock and gazebo and use for day daytrips.

87' of waterfrontage and over 200' of road frontage.

These lots are zoned commercial. In order to put a business of any kind, must have board approval.

Price for both lots \$220,000

Owner is willing to separate and will sell lot 501 for \$170,000