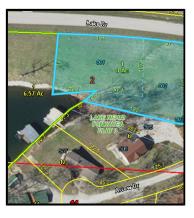

## 2 waterfront lots located close to Event Center

Plat 3 lots 501 and 502 Lake Nehai

Chariton

bdavis@missourilandandfarm.com

Plat 3 lots 501 and 502

Waterfront lots located along Lake Drive. Within walking distance to the Event Center and the. Access to all utilities. Great place to build (with board approval) or to have a dock and gazebo and use for day daytrips.

87' of waterfrontage and over 200' of road frontage.

These lots are zoned commercial. In order to put a business of any kind, must have board approval.

Price for both lots \$220,000

Owner is willing to separate and will sell lot 501 for \$170,000