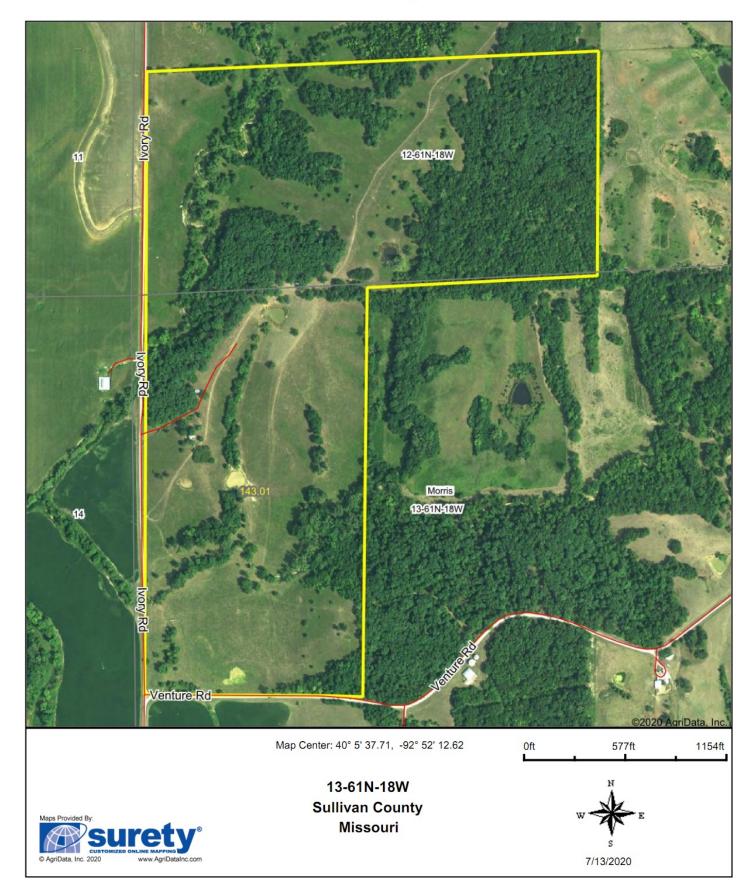

fields. There are currently crops to the North and West. This farm could be set up for some great hunting.

The current owner is using it to run cattle and would be interested in leasing back. He currently plans to have the cattle off in November.

6 ponds provide plenty of water and the larges 1.5 Acre pond would set up for some good fishing.

If Cattle were not desired one could farm what is farm able and plant native grasses on some of the slopes. There's a great place for a cabin or camp site. A few tower blinds and stands and this place would be an amazing property for hunting.

At \$2250/Acre this farm is definitely priced to sell. Call Jeff Quinn today 1-660-734-3925 and you can be hunting this farm this fall.

Owner is willing to split the property for 2350/Acre.

#### Aerial Map



### Aerial Map



### Aerial Map







## Marceline Mapping

## **Custom Mapping Solutions**

We employ the latest GIS technology to build and produce the most accurate, user-friendly maps possible. We work from all types of digital files or any form of hard copy to publish specialty maps to fit any business, professional or personal needs. Available in hard copy or digitally. Please contact us to learn more about how we can best serve you: customerservice@marcelinemapping.com or call 816-528-4336.

customerservice@marcelinemapping.com or call 816-528-4336.