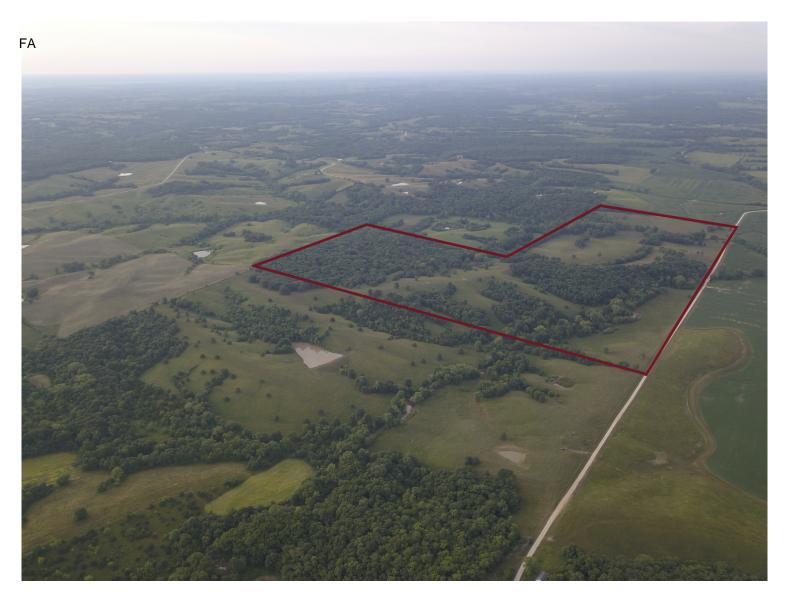

he North and West. This farm could be set up for some great hunting.

The current owner is using it to run cattle and would be interested in leasing back. He currently plans to have the cattle off in November.

6 ponds provide plenty of water and the larges 1.5 Acre pond would set up for some good fishing.

If Cattle were not desired one could farm what is farm able and plant native grasses on some of the slopes. There's a great place for a cabin or camp site. A few tower blinds and stands and this place would be an amazing property for hunting.

At \$2250/Acre this farm is definitely priced to sell. Call Jeff Quinn today 1-660-734-3925 and you can be hunting this farm this fall.

Owner is willing to split the property for 2350/Acre.

#### Aerial Map



### Aerial Map



### Aerial Map







## Marceline Mapping

## **Custom Mapping Solutions**

We employ the latest GIS technology to build and produce the most accurate, user-friendly maps possible. We work from all types of digital files or any form of hard copy to publish specialty maps to fit any business, professional or personal needs. Available in hard copy or digitally. Please contact us to learn more about how we can best serve you: customerservice@marcelinemapping.com or call 816-528-4336.

customerservice@marcelinemapping.com or call 816-528-4336.