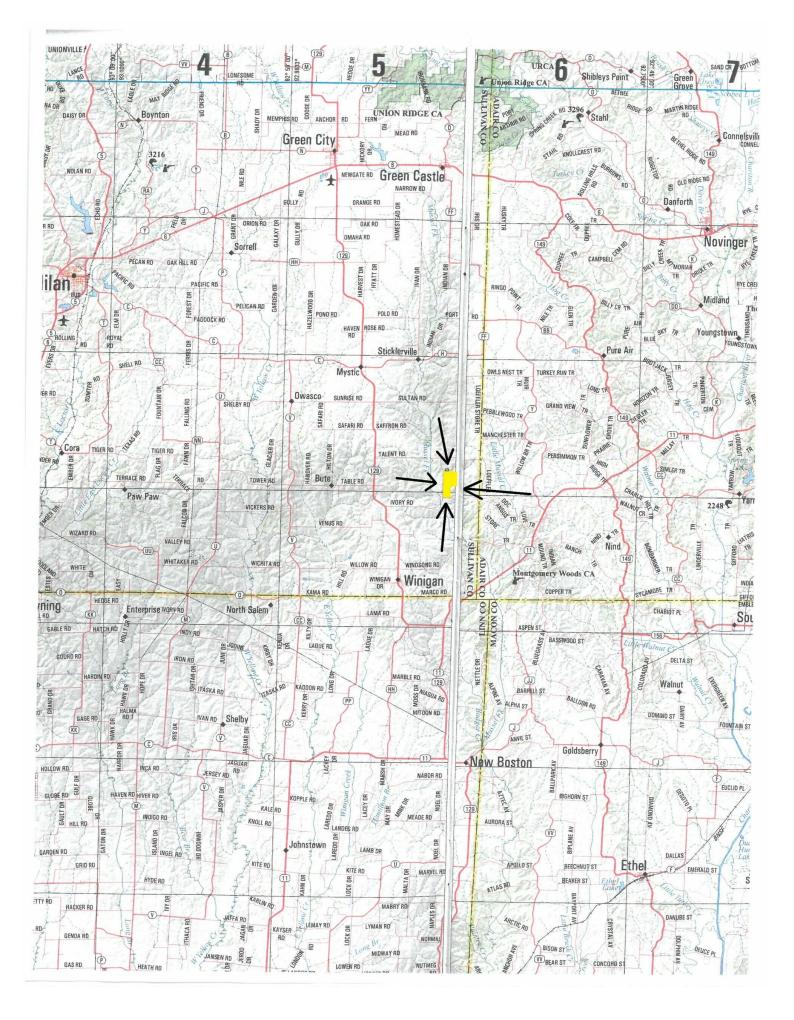

# MISSOURI Land & Farm

www.missourilandandfarm.com • Office: 660-258-3185 • Fax: 660-258-2082

145 of Sullivan County Hunting/Cattle Farm offered in 2 Tracts (145 Acres, 78 Acres)!!

Ivory Road, Winnigan, MO 63566

**Sullivan County** 

This property was 225 acres but the North 80 has been sold off leaving 145 acres still available.

Perfectly situated with white oak timber and plenty of cover for some quality hunting. Great travel corridors to the neighboring crop fields. There are currently crops to the North and West. This farm could be set up for some great hunting.

#### Aerial Map