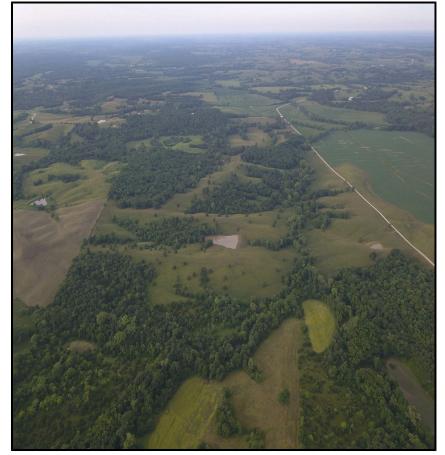

**Sullivan County** 

This property was 225 acres but the North 80 has been sold off leaving 145 acres still available.

Perfectly situated with white oak timber and plenty of cover for some quality hunting. Great travel corridors to the neighboring crop fields. There are currently crops to the North and West. This farm could be set up for some great hunting.

The current owner is using it to run cattle and would be interested in leasing back. He currently plans to have the cattle off in November.

6 ponds provide plenty of water and the larges 1.5 Acre pond would set up for some good fishing.

If Cattle were not desired one could farm what is farm able and plant native grasses on some of the slopes. There's a great place for a cabin or camp site. A few tower blinds and stands and this place would be an amazing property for hunting.