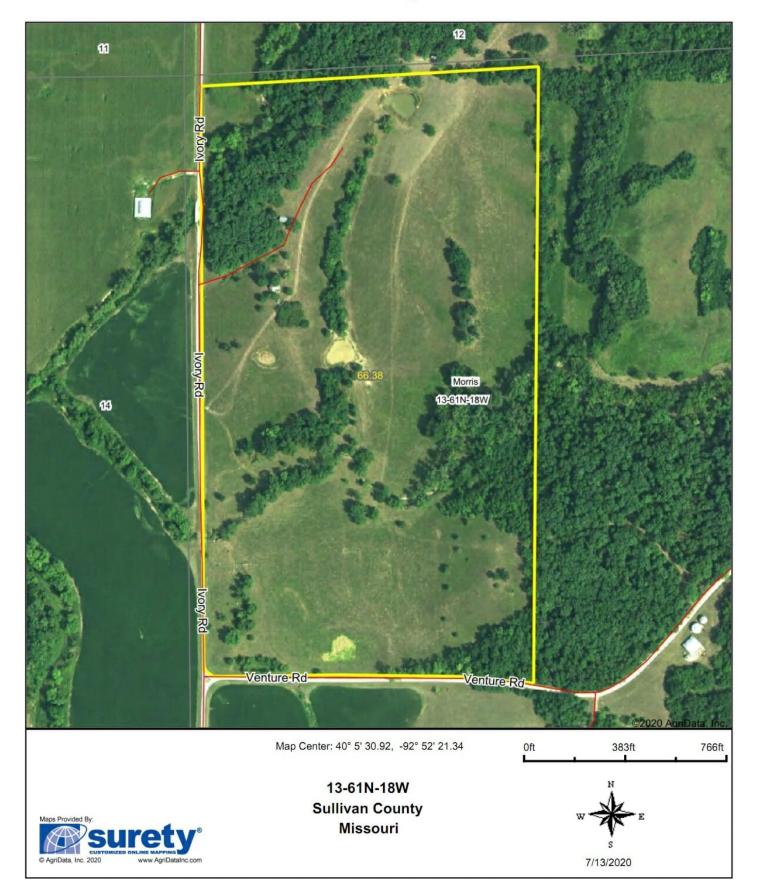

currently crops to the North and West. This farm could be set up for some great hunting.

The current owner is using it to run cattle and would be interested in leasing back. He currently plans to have the cattle off in November.

6 ponds provide plenty of water and the larges 1.5 Acre pond would set up for some good fishing.

If Cattle were not desired one could farm what is farm able and plant native grasses on some of the slopes. There's a great place for a cabin or camp site. A few tower blinds and stands and this place would be an amazing property for hunting.

At \$2250/Acre this farm is definitely priced to sell. Call Jeff Quinn today 1-660-734-3925 and you can be hunting this farm this fall.

Owner is willing to split the property for 2350/Acre.

#### Aerial Map



### Aerial Map



### Aerial Map







## Marceline Mapping

## **Custom Mapping Solutions**

We employ the latest GIS technology to build and produce the most accurate, user-friendly maps possible. We work from all types of digital files or any form of hard copy to publish specialty maps to fit any business, professional or personal needs. Available in hard copy or digitally. Please contact us to learn more about how we can best serve you: customerservice@marcelinemapping.com or call 816-528-4336.

customerservice@marcelinemapping.com or call 816-528-4336.