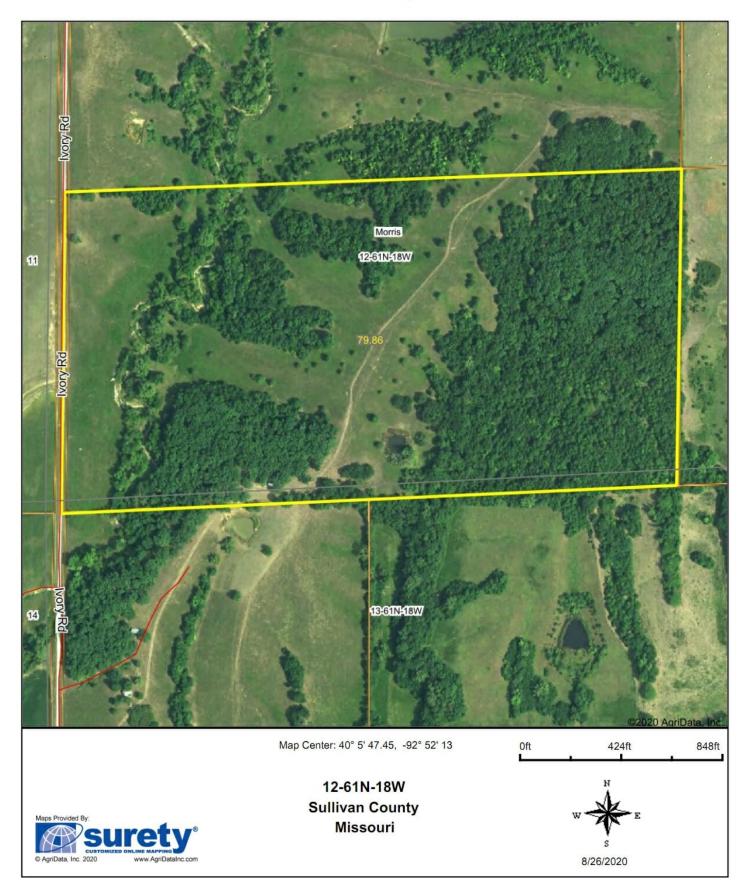

the North and West. This farm could be set up for some great hunting.

The current owner is using it to run cattle and would be interested in leasing back. He currently plans to have the cattle off in November.

6 ponds provide plenty of water and the larges 1.5 Acre pond would set up for some good fishing.

If Cattle were not desired one could farm what is farm able and plant native grasses on some of the slopes. There's a great place for a cabin or camp site. A few tower blinds and stands and this place would be an amazing property for hunting.

At \$2250/Acre this farm is definitely priced to sell. Call Jeff Quinn today 1-660-734-3925 and you can be hunting this farm this fall.

Owner is willing to split the property for 2350/Acre.

#### Aerial Map



### Aerial Map



### Aerial Map







## Marceline Mapping

## **Custom Mapping Solutions**

We employ the latest GIS technology to build and produce the most accurate, user-friendly maps possible. We work from all types of digital files or any form of hard copy to publish specialty maps to fit any business, professional or personal needs. Available in hard copy or digitally. Please contact us to learn more about how we can best serve you: customerservice@marcelinemapping.com or call 816-528-4336.

customerservice@marcelinemapping.com or call 816-528-4336.