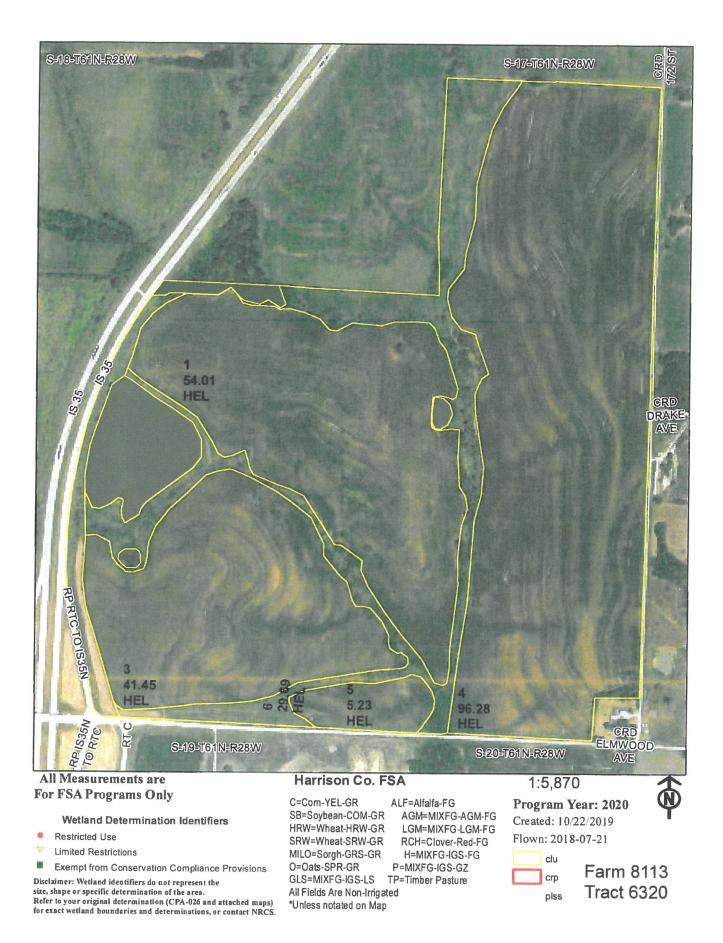

## Aerial Map

Field borders provided by Farm Service Agency as of 5/21/2008.

Soils Map

Soils data provided by USDA and NRCS.

I

| Code  | Soil Description                                                         | Acres | Percent<br>of field | Non-Irr<br>Class<br>Legend | Non-Irr<br>Class<br>*c | Tall<br>fescue | Warm<br>season<br>grasses | Common<br>bermudagrass | Caucasian<br>bluestem | Alfalfa<br>hay | Orchardgrass red<br>clover | *n NCCPI<br>Soybeans |
|-------|--------------------------------------------------------------------------|-------|---------------------|----------------------------|------------------------|----------------|---------------------------|------------------------|-----------------------|----------------|----------------------------|----------------------|
| 30085 | Grundy silt loam, 2<br>to 5 percent<br>slopes                            | 95.70 | 44.7%               |                            | lle                    |                |                           |                        |                       |                |                            | 64                   |
| 30119 | Lagonda silty clay<br>loam, 2 to 5<br>percent slopes,<br>eroded          | 48.37 | 22.6%               |                            | llle                   | 7              | 8                         | 7                      | 8                     | 5              | 8                          | 48                   |
| 30136 | Lamoni loam, 5 to<br>9 percent slopes                                    | 37.15 | 17.3%               |                            | Ille                   | 7              | 8                         | 7                      | 8                     | 5              | 8                          | 57                   |
| 36096 | Zook silty clay<br>loam, 1 to 5<br>percent slopes,<br>frequently flooded | 25.59 | 11.9%               |                            | IIIw                   | 8              | 8                         | 8                      |                       |                | 7                          | 60                   |
| 10086 | Mandeville silt<br>loam, 2 to 5<br>percent slopes                        | 4.49  | 2.1%                |                            | lle                    | 5              | 7                         | 4                      | 7                     | 4              | 6                          | 43                   |
| 10021 | Greenton silty clay<br>loam, 5 to 9<br>percent slopes,<br>eroded         | 2.88  | 1.3%                |                            | llle                   | 7              | 8                         | 7                      | 8                     | 5              | 8                          | 43                   |
|       | •                                                                        |       |                     | Weighted                   | Average                | 3.9            | 4.4                       | 3.9                    | 3.4                   | 2.1            | 4.3                        | *n 58                |