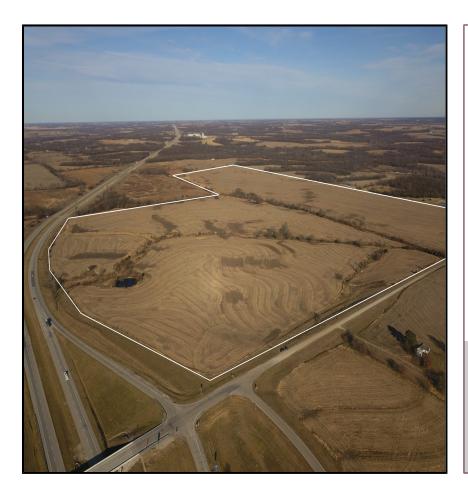

## 234 Acres, Mostly Terraced with Great Access to I-35 I-35 / Elmwood

## \$1,193,400

**Daviess County** 

This 234 acre farm has great access and commercial location, and access to I-35. This farm features 205.9 mostly terraced tillable acres. There are another 6 acres a person could gain if desired. With mostly class 2 soils the farm lays very favorable to farming. 2018 was a good Corn year however persistent rains and late planting put a slight dent in soybean yields. For more information call Jeff Quinn today 1-660-734-3925