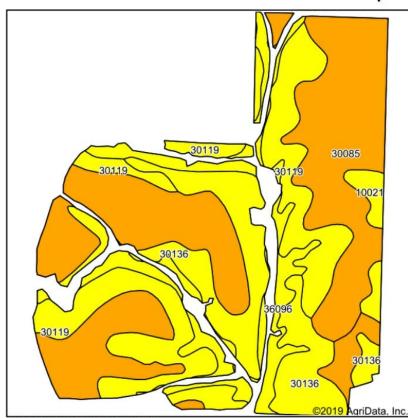

## Aerial Map

Field borders provided by Farm Service Agency as of 5/21/2008.

Soils Map

Soils data provided by USDA and NRCS.

I

| Code  | Soil Description                                                         | Acres | Percent<br>of field | Non-Irr<br>Class<br>Legend | Non-Irr<br>Class<br>*c | Tall<br>fescue | Warm<br>season<br>grasses | Common<br>bermudagrass | Caucasian<br>bluestem | Alfalfa<br>hay | Orchardgrass red<br>clover | *n NCCPI<br>Soybeans |
|-------|--------------------------------------------------------------------------|-------|---------------------|----------------------------|------------------------|----------------|---------------------------|------------------------|-----------------------|----------------|----------------------------|----------------------|
| 30085 | Grundy silt loam, 2<br>to 5 percent<br>slopes                            | 95.70 | 44.7%               |                            | lle                    |                |                           |                        |                       |                |                            | 64                   |
| 30119 | Lagonda silty clay<br>loam, 2 to 5<br>percent slopes,<br>eroded          | 48.37 | 22.6%               |                            | llle                   | 7              | 8                         | 7                      | 8                     | 5              | 8                          | 48                   |
| 30136 | Lamoni loam, 5 to<br>9 percent slopes                                    | 37.15 | 17.3%               |                            | Ille                   | 7              | 8                         | 7                      | 8                     | 5              | 8                          | 57                   |
| 36096 | Zook silty clay<br>loam, 1 to 5<br>percent slopes,<br>frequently flooded | 25.59 | 11.9%               |                            | IIIw                   | 8              | 8                         | 8                      |                       |                | 7                          | 60                   |
| 10086 | Mandeville silt<br>loam, 2 to 5<br>percent slopes                        | 4.49  | 2.1%                |                            | lle                    | 5              | 7                         | 4                      | 7                     | 4              | 6                          | 43                   |
| 10021 | Greenton silty clay<br>loam, 5 to 9<br>percent slopes,<br>eroded         | 2.88  | 1.3%                |                            | llle                   | 7              | 8                         | 7                      | 8                     | 5              | 8                          | 43                   |
|       | •                                                                        |       |                     | Weighted                   | Average                | 3.9            | 4.4                       | 3.9                    | 3.4                   | 2.1            | 4.3                        | *n 58                |

\*n: The aggregation method is "Weighted Average using major components"

\*c: Using Capabilities Class Dominant Condition Aggregation Method

Soils data provided by USDA and NRCS.

| 2 ST 390 ST 1<br>390 ST 390 ST 400 ST 4                                                                                                                                                                                                                                                                                                                         |
|----------------------------------------------------------------------------------------------------------------------------------------------------------------------------------------------------------------------------------------------------------------------------------------------------------------------------------------------------------------------------------------------------------------------------------------------------------------------------------------------------------------------------------------------------------------------------------------------------------------------------------------------------------------------------------------------------------------------------------------------------------------------------------------------------------------------------------------------------------------------------------------------------------------------------------------------------------------------------------------------------------------------------------------------------------------------------------------------------------------------------------------------------------------------------------------------------------------------------------------------------------------------------------------------------------------------------------------------------------------------------------------------------------------------------------------------------------------------------------------------------------------------------------------------------------------------------------------------------------------------------------------------------------------------------------------------------------------------------------------------------------------------------------------------------------------------------------------------------------------------------------------------------------------------------------------------------------------------------------------------------------------------------------------------------------------------------------------------------------------------------------------------------------------------------------------------------------------------------------------------------------------------------------------------------------------------------------------------------------------------------------------------------------------------------------------------------------|
| 430 ST 430 ST 425 ST 400 ST 40                                                                                                                                                                                                                                                                                                                           |
| 400 ST<br>450 ST<br>455 ST<br>455 ST<br>455 ST<br>455 ST<br>450                                                                                        |
| ARE DEPUTIN RD                                                                                                                                                                                                                                                                                                                                                                                                                                                                                                                                                                                                                                                                                                                                                                                                                                                                                                                                                                                                                                                                                                                                                                                                                                                                                                                                                                                                                                                                                                                                                                                                                                                                                                                                                                                                                                                                                                                                                                                                                                                                                                                                                                                                                                                                                                                                                                                                       |
| Bit Winstown Bend                                                                                                                                                                                                                                                                                                                                                                                                                                                                                                                                                                                                                                                                                                                                                                                                                                                                                                                                                                                                                                                                                                                                                                                                                                                                                                                                                                                                                                                                                                                                                                                                                                                                                                                                                                                                                                                                  |
| WW SOSPEL RD WW GOSPEL RD WW GO                                                                                                                                                                                                                                                                                                                           |
| W CRABILL RD<br>W                        |
| REELAV<br>REELAV<br>REELAV<br>REELAV<br>REELAV<br>REELAV<br>REELAV<br>REELAV<br>REELAV<br>REELAV<br>REELAV<br>REELAV<br>REELAV<br>REELAV<br>REELAV<br>REELAV<br>REELAV<br>REELAV                                                                                                                                                                                                                                                                                                                                                                                                                                                                                                                                                                                                                                                                                                                                                                                                                                                                                                                                                                                                                                                                                                                                                                                                                                                                                                                                                                                                                                                                                                                                                                                                                                                                                                                                                                                                                                                                                                                                                                                                                                                                                                                                                                                                                                                                         |
| SE FRANK ROSS RD<br>SW FFANK ROSS RD<br>SE FRANK ROS                                                                                         |
| Ale<br>Birtfulo Kult rac<br>Sw GRIDLEY RD<br>Sw GRIDLEY R                                           |
| TAME AV CULERE DR<br>NW COLLEGE DR<br>NW                                           |
| 354TH ST<br>345TH ST<br>Statt H ST<br>W Barwick ≥ NW BARWick ≥                                                                                                                                                                                                                                                                                                                      |
| WW 336TH ST<br>WW 32ETH ST<br>WW 32 |
| SSORY MW RESTORY ST CONTRACTORY ST C                                                                                                                                                                                                                                                                                                                           |