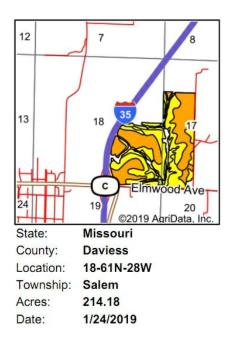

## MISSOURI Land & Farm

www.missourilandandfarm.com • Office: 660-258-3185 • Fax: 660-258-2082

## 234 Acres, Mostly Terraced with Great Access to I-35 I-35 / Elmwood

## \$1,193,400

**Daviess County** 

This 234 acre farm has great access and commercial location, and access to I-35. This farm features 205.9 mostly terraced tillable acres. There are another 6 acres a person could gain if desired. With mostly class 2 soils the farm lays very favorable to farming. 2018 was a good Corn year however persistent rains and late planting put a slight dent in soybean yields. For more information call Jeff Quinn today 1-660-734-3925