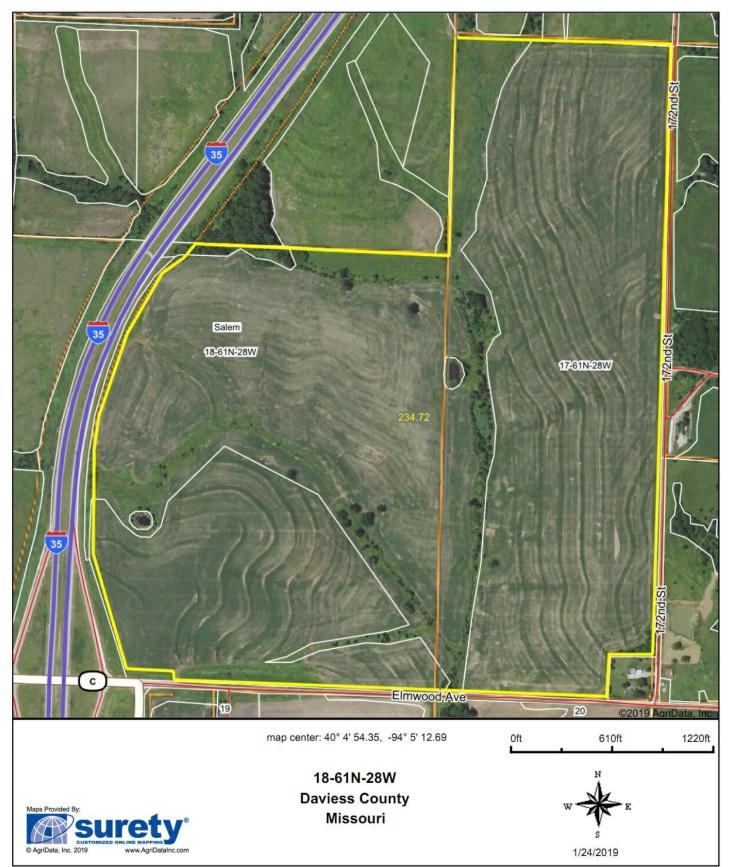

## Aerial Map

Field borders provided by Farm Service Agency as of 5/21/2008.

Soils Map

Soils data provided by USDA and NRCS.

I

| Code  | Soil Description                                                         | Acres | Percent<br>of field | Non-Irr<br>Class<br>Legend | Non-Irr<br>Class<br>*c | Tall<br>fescue | Warm<br>season<br>grasses | Common<br>bermudagrass | Caucasian<br>bluestem | Alfalfa<br>hay | Orchardgrass red<br>clover | *n NCCPI<br>Soybeans |
|-------|--------------------------------------------------------------------------|-------|---------------------|----------------------------|------------------------|----------------|---------------------------|------------------------|-----------------------|----------------|----------------------------|----------------------|
| 30085 | Grundy silt loam, 2<br>to 5 percent<br>slopes                            | 95.70 | 44.7%               |                            | lle                    |                |                           |                        |                       |                |                            | 64                   |
| 30119 | Lagonda silty clay<br>loam, 2 to 5<br>percent slopes,<br>eroded          | 48.37 | 22.6%               |                            | llle                   | 7              | 8                         | 7                      | 8                     | 5              | 8                          | 48                   |
| 30136 | Lamoni loam, 5 to<br>9 percent slopes                                    | 37.15 | 17.3%               |                            | Ille                   | 7              | 8                         | 7                      | 8                     | 5              | 8                          | 57                   |
| 36096 | Zook silty clay<br>loam, 1 to 5<br>percent slopes,<br>frequently flooded | 25.59 | 11.9%               |                            | IIIw                   | 8              | 8                         | 8                      |                       |                | 7                          | 60                   |
| 10086 | Mandeville silt<br>loam, 2 to 5<br>percent slopes                        | 4.49  | 2.1%                |                            | lle                    | 5              | 7                         | 4                      | 7                     | 4              | 6                          | 43                   |
| 10021 | Greenton silty clay<br>loam, 5 to 9<br>percent slopes,<br>eroded         | 2.88  | 1.3%                |                            | llle                   | 7              | 8                         | 7                      | 8                     | 5              | 8                          | 43                   |
|       | •                                                                        |       |                     | Weighted                   | Average                | 3.9            | 4.4                       | 3.9                    | 3.4                   | 2.1            | 4.3                        | *n 58                |