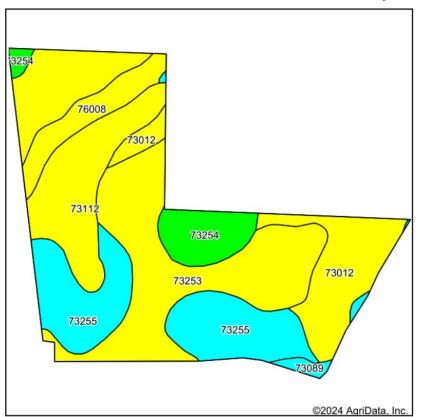

#### Soils Map

Missouri State: Miller County:

Location: 11-38N-13W Township: Richwoods

Acres: 123

Date: 7/12/2024

Soils data provided by USDA and NRCS.

| Area 5 | ymbol: MO131, Soil Area Version: 27                                    |                  |                  |                         |                     |                    |                      |
|--------|------------------------------------------------------------------------|------------------|------------------|-------------------------|---------------------|--------------------|----------------------|
| Code   | Soil Description                                                       | Acres            | Percent of field | Non-Irr Class<br>Legend | Non-Irr Class<br>*c | Tall fescue<br>AUM | *n NCCPI<br>Soybeans |
| 73253  | Ocie gravelly silt loam, 3 to 8 percent slopes                         | 33.78            | 27.5%            |                         | Ille                | 3.5                | 32                   |
| 73112  | Gunlock silt loam, 3 to 8 percent slopes                               | 28.82            | 23.4%            |                         | Ille                |                    | 58                   |
| 73255  | Ocie very gravelly silt loam, 15 to 35 percent slopes, extremely stony | 25.89            | 21.0%            |                         | Vle                 |                    | 15                   |
| 73012  | Gravois silt loam, 3 to 8 percent slopes                               | 16.98            | 13.8%            |                         | IIIs                |                    | 39                   |
| 73254  | Ocie gravelly silt loam, 8 to 15 percent slopes, very stony            | 8.40             | 6.8%             |                         | IVs                 |                    | 21                   |
| 76008  | Cedargap gravelly silt loam, 1 to 3 percent slopes, frequently flooded | 7.57             | 6.2%             |                         | IIIw                |                    | 55                   |
| 73089  | Rueter very gravelly silt loam, 15 to 35 percent slopes, very stony    | 1.56             | 1.3%             |                         | Vle                 |                    | 2                    |
| 622222 |                                                                        | Weighted Average | 3.74             | 1                       | *n 35.8             |                    |                      |

<sup>\*</sup>n: The aggregation method is "Weighted Average using all components"
\*c: Using Capabilities Class Dominant Condition Aggregation Method