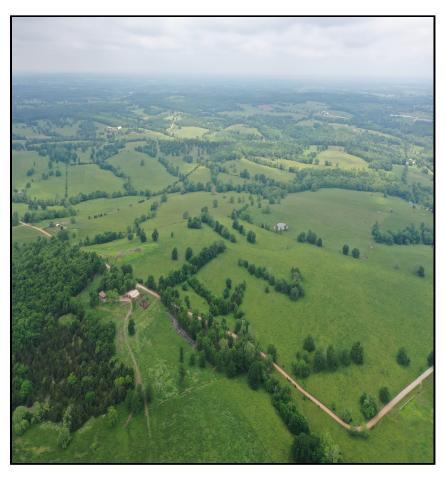

# **JEFFREY QUINN**

Broker 660-734-3925 jquinn@missourilandandfarm.com

This 123.26 acres located just north of Prairie Lane features 2 paddocks along with a concrete feedbunk area along the road. The grass has not been grazed this year and is ready for the new buyer to utilize.