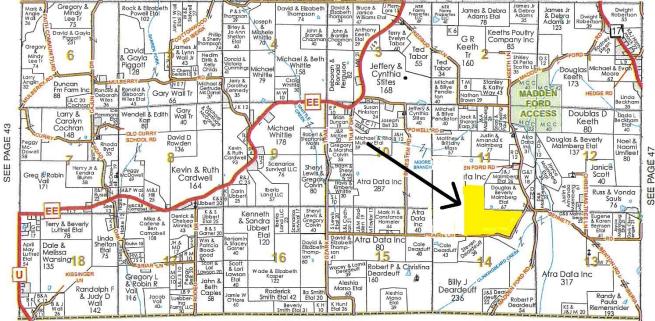

# 123.26 Acres Rotational Grazing Farm!! Prairie Ln, Crocker Mo 65452

**Miller County** 

\$490,000

# **JEFFREY QUINN**

Broker 660-734-3925 jquinn@missourilandandfarm.com

This 123.26 acres located just north of Prairie Lane features 2 paddocks along with a concrete feedbunk area along the road. The grass has not been grazed this year and is ready for the new buyer to utilize.