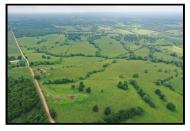

# MISSOURI Land & Farm

www.missourilandandfarm.com • Office: 660-258-3185 • Fax: 660-258-2082

# 123.26 Acres Rotational Grazing Farm!! Prairie Ln, Crocker Mo 65452

**Miller County** 

\$490,000



### **CONTACT:**



# **JEFFREY QUINN**

Broker 660-734-3925 jquinn@missourilandandfarm.com







This 123.26 acres located just north of Prairie Lane features 2 paddocks along with a concrete feedbunk area along the road. The grass has not been grazed this year and is ready for the new buyer to utilize.

For more information call or text Jeff Quinn 660-734-3925 for more information.

#### **Aerial Map**



#### **Topography Hillshade**



#### Soils Map





Missouri State: Miller County:

Location: 11-38N-13W Township: Richwoods

Acres: 123

Date: 7/12/2024





Soils data provided by USDA and NRCS.

| Area 5 | ymbol: MO131, Soil Area Version: 27                                    |                  |                  |                         |                     |                    |                      |
|--------|----------------------------------------------------------