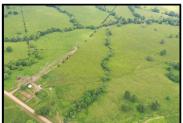

# MISSOURI Land & Farm

www.missourilandandfarm.com • Office: 660-258-3185 • Fax: 660-258-2082

# 123.26 Acres Rotational Grazing Farm!! Prairie Ln, Crocker Mo 65452

**Miller County** 

\$490,000



### **CONTACT:**



# **JEFFREY QUINN**

Broker 660-734-3925 jquinn@missourilandandfarm.com







This 123.26 acres located just north of Prairie Lane features 2 paddocks along with a concrete feedbunk area along the road. The grass has not been grazed this year and is ready for the new buyer to utilize.

For more information call or text Jeff Quinn 660-734-3925 for more information.

#### **Aerial Map**



#### **Topography Hillshade**



#### Soils Map





Missouri State: Miller County:

Location: 11-38N-13W Township: Richwoods

Acres: 123

Date: 7/12/2024





Soils data provided by USDA and NRCS.

| Area 5 | ymbol: MO131, Soil Area Version: 27                                    |                  |                  |                         |                     |                    |                      |
|--------|------------------------------------------------------------