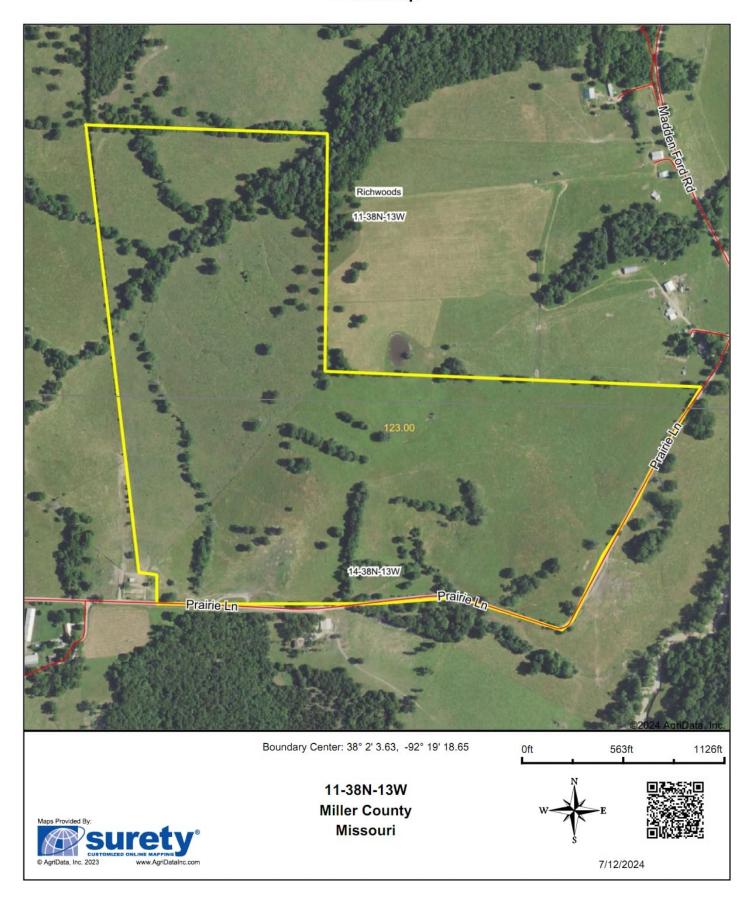

#### **Aerial Map**

# 123.26 Acres Rotational Grazing Farm!! Prairie Ln, Crocker Mo 65452

**Miller County** 

\$490,000

# **JEFFREY QUINN**

Broker 660-734-3925 jquinn@missourilandandfarm.com

This 123.26 acres located just north of Prairie Lane features 2 paddocks along with a concrete feedbunk area along the road. The grass has not been grazed this year and is ready for the new buyer to utilize.