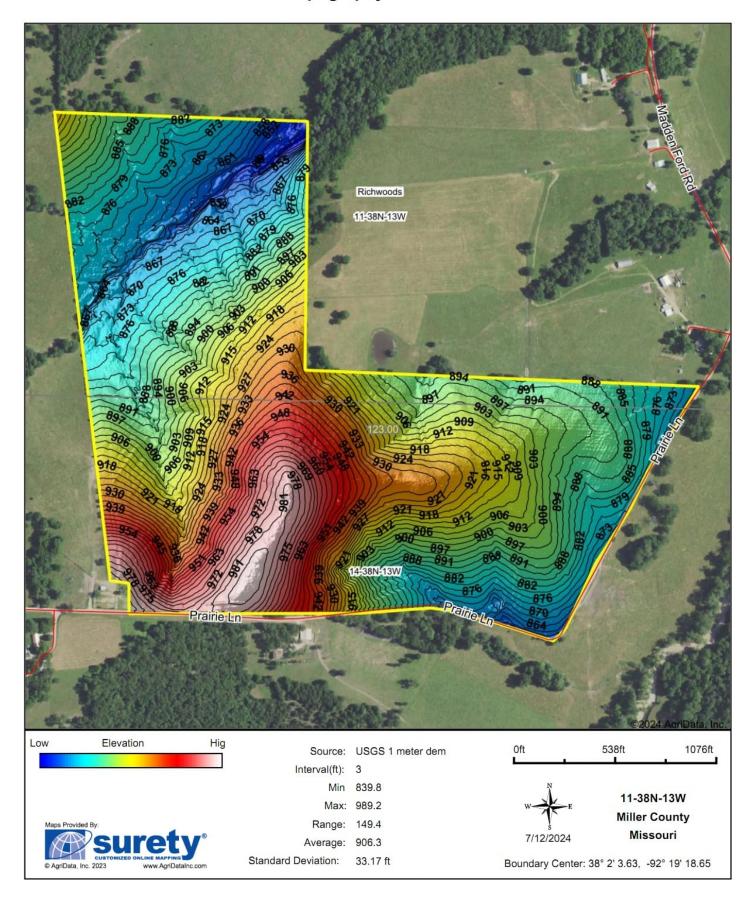

# MISSOURI Land & Farm

www.missourilandandfarm.com • Office: 660-258-3185 • Fax: 660-258-2082

# 123.26 Acres Rotational Grazing Farm!! Prairie Ln, Crocker Mo 65452

**Miller County** 

\$490,000



### **CONTACT:**



# **JEFFREY QUINN**

Broker 660-734-3925 jquinn@missourilandandfarm.com







This 123.26 acres located just north of Prairie Lane features 2 paddocks along with a concrete feedbunk area along the road. The grass has not been grazed this year and is ready for the new buyer to utilize.

For more information call or text Jeff Quinn 660-734-3925 for more information.

#### **Aerial Map**



#### **Topography Hillshade**



#### Soils Map





Missouri State: Miller County:

Location: 11-38N-13W Township: Richwoods

Acres: 123

Date: 7/12/2024





Soils data provided by USDA and NRCS.

| Area 5 | ymbol: MO131, Soil Area Version: 27                                    |                  |                  |                         |                     |                    |                      |
|--------|------------------------------------------------------------------------|------------------|------------------|-------------------------|---------------------|--------------------|----------------------|
| Code   | Soil Description                                                       | Acres            | Percent of field | Non-Irr Class<br>Legend | Non-Irr Class<br>*c | Tall fescue<br>AUM | *n NCCPI<br>S