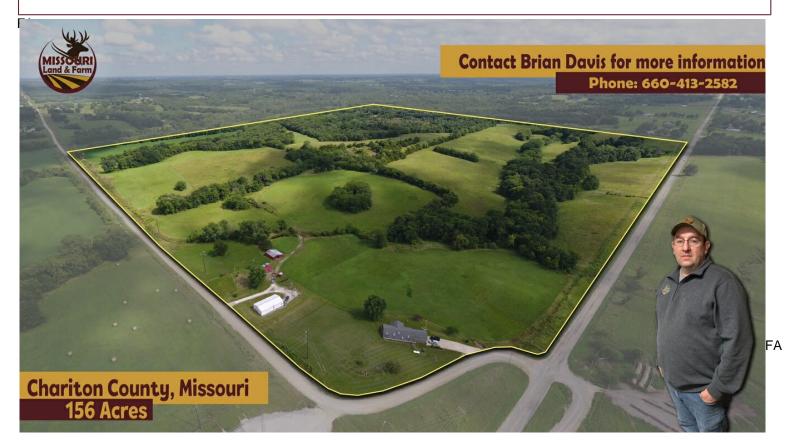

## 3 bedroom 2 bath on 156 acres 11048 Hwy ZZ Marceline MO 64658

Chariton

\$756,600

## **BRIAN DAVIS**

Sales

660-413-2582

bdavis@missourilandandfarm.com

This farm has it all. Income, recreation, excellent hunting, large shop, and machine shed. Also included meticulously maintained 3 bedroom 2 bath home with great views of the land from the front covered patio.

House built in 1999

1536 square feet

22x24 attached garage

30x54 utility building

31x35 machine shed

central a/c, propane furnace, 50 gallon water heater, septic, rural water, fenced on 3 sides,

Taxes: 1200