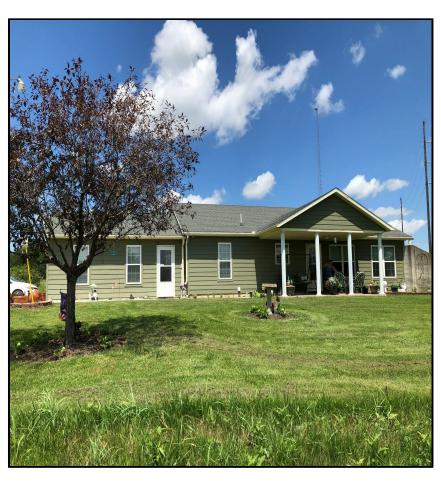

## **BRIAN DAVIS**

Sales

660-413-2582

bdavis@missourilandandfarm.com

This farm has it all. Income, recreation, excellent hunting, large shop, and machine shed. Also included meticulously maintained 3 bedroom 2 bath home with great views of the land from the front covered patio.

House built in 1999

1536 square feet

22x24 attached garage

30x54 utility building

31x35 machine shed

central a/c, propane furnace, 50 gallon water heater, septic, rural water, fenced on 3 sides,

Taxes: 1200