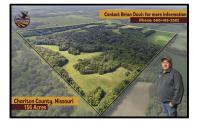

## 3 bedroom 2 bath on 156 acres 11048 Hwy ZZ Marceline MO 64658

Chariton

\$756,600

## **BRIAN DAVIS**

Sales

660-413-2582

bdavis@missourilandandfarm.com

This farm has it all. Income, recreation, excellent hunting, large shop, and machine shed. Also included meticulously maintained 3 bedroom 2 bath home with great views of the land from the front covered patio.