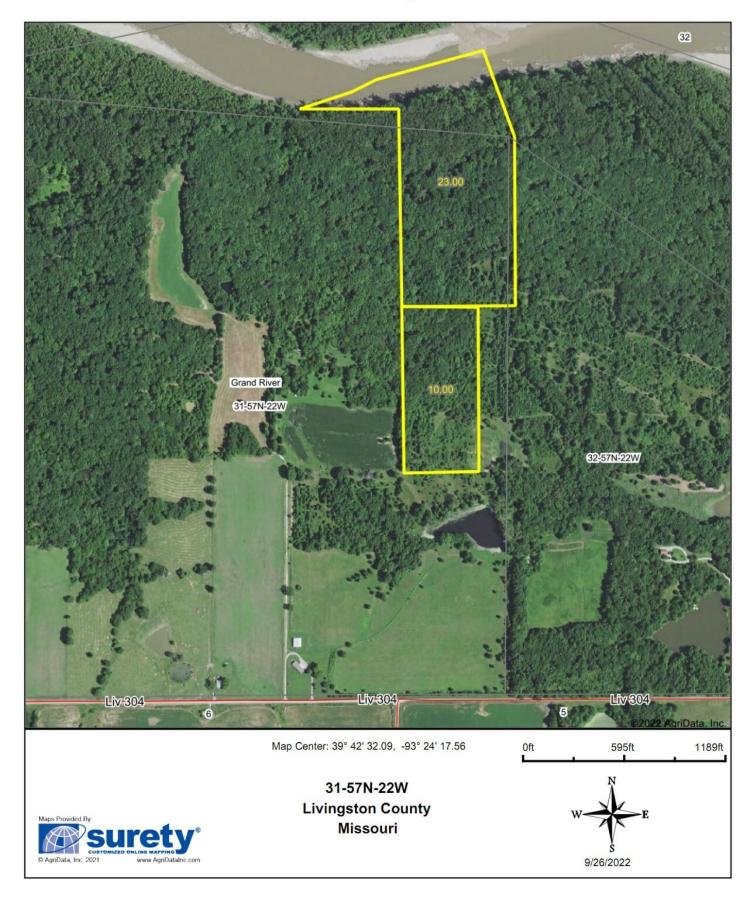

# CONTACT: From the contract of the contract of

jquinn@missourilandandfarm.com

Its not every day you can find a secluded timber tract in Livingston County along the Grand River. From Co Road 304 a minimum traveled road leads to an easement that in turn leads to this nice hunting tract. The seclusion this tract offers with no road frontage provides for some low pressure hunting and ensures this property will offer hunting comparable to a larger tract. The Grand River frontage offers a great travel corridor. There is currently a trail that winds through the property to the river providing some great camping, and fishing spots. It may even offer some waterfowl hunting at times. The possibilities are endless.

This property is blank canvas that has seen minimal pressure for quite some time. With the right set up this property should provide some great Whitetail and Turkey hunting.

For more information call or text Jeff Quinn today 660-734-3925

### Aerial Map