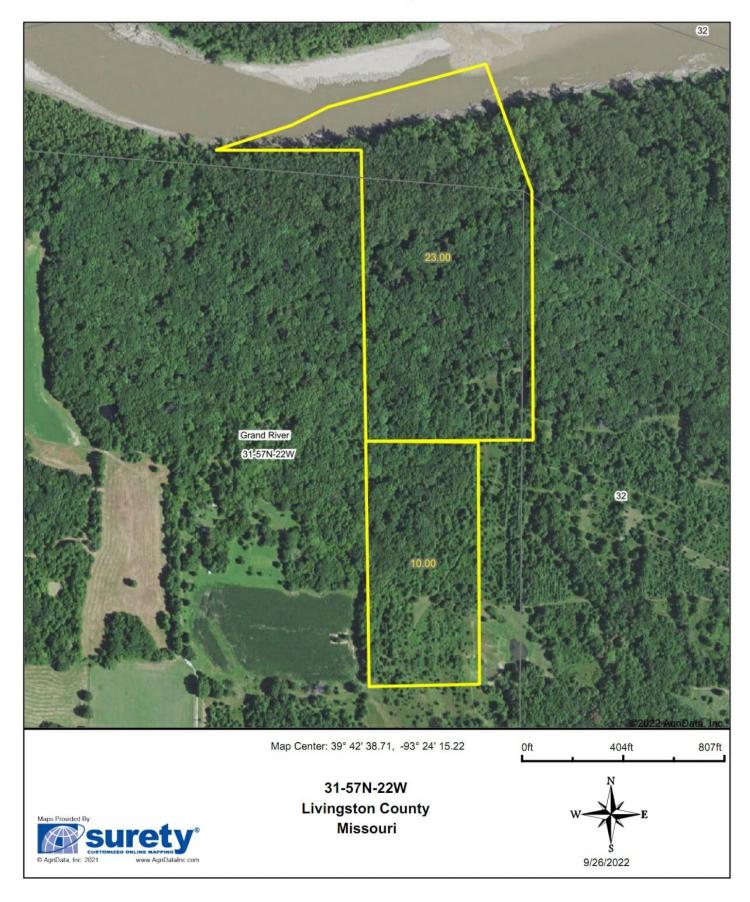

at in turn leads to this nice hunting tract. The seclusion this tract offers with no road frontage provides for some low pressure hunting and ensures this property will offer hunting comparable to a larger tract. The Grand River frontage offers a great travel corridor. There is currently a trail that winds through the property to the river providing some great camping, and fishing spots. It may even offer some waterfowl hunting at times. The possibilities are endless.

This property is blank canvas that has seen minimal pressure for quite some time. With the right set up this property should provide some great Whitetail and Turkey hunting.

For more information call or text Jeff Quinn today 660-734-3925

More Pics coming soon.

### Topography Hillshade



### Aerial Map



### Aerial Map



### Aerial Map



### **TOWNSHIP 57N - RANGE 22W**