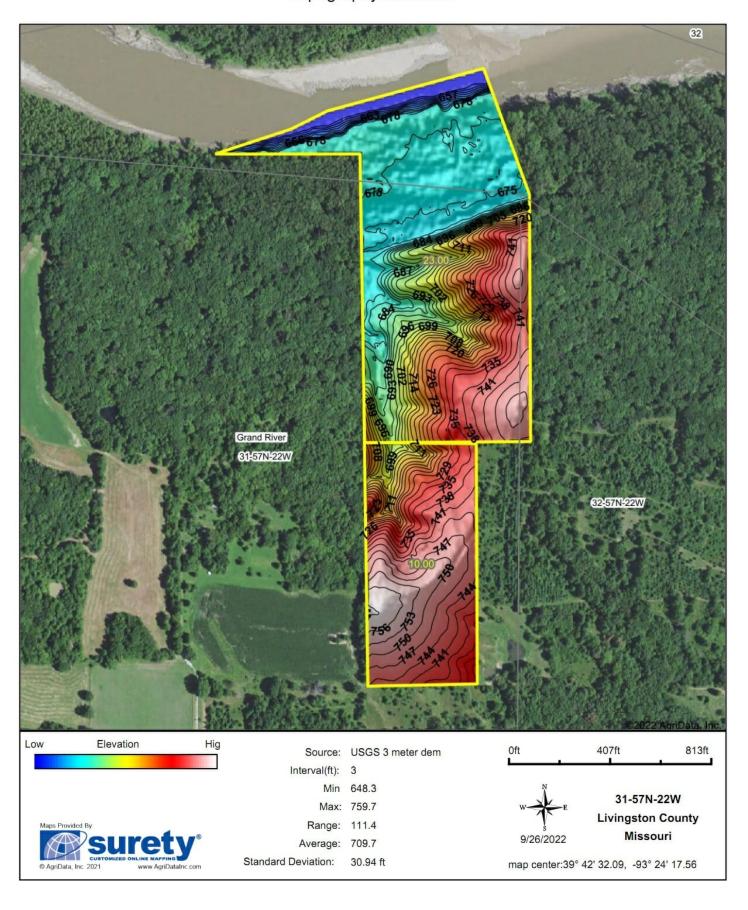

raveled road leads to an easement that in turn leads to this nice hunting tract. The seclusion this tract offers with no road frontage provides for some low pressure hunting and ensures this property will offer hunting comparable to a larger tract. The Grand River frontage offers a great travel corridor. There is currently a trail that winds through the property to the river providing some great camping, and fishing spots. It may even offer some waterfowl hunting at times. The possibilities are endless.

This property is blank canvas that has seen minimal pressure for quite some time. With the right set up this property should provide some great Whitetail and Turkey hunting.

For more information call or text Jeff Quinn today 660-734-3925

More Pics coming soon.

### Topography Hillshade



### Aerial Map



### Aerial Map



### Aerial Map



### **TOWNSHIP 57N - RANGE 22W**