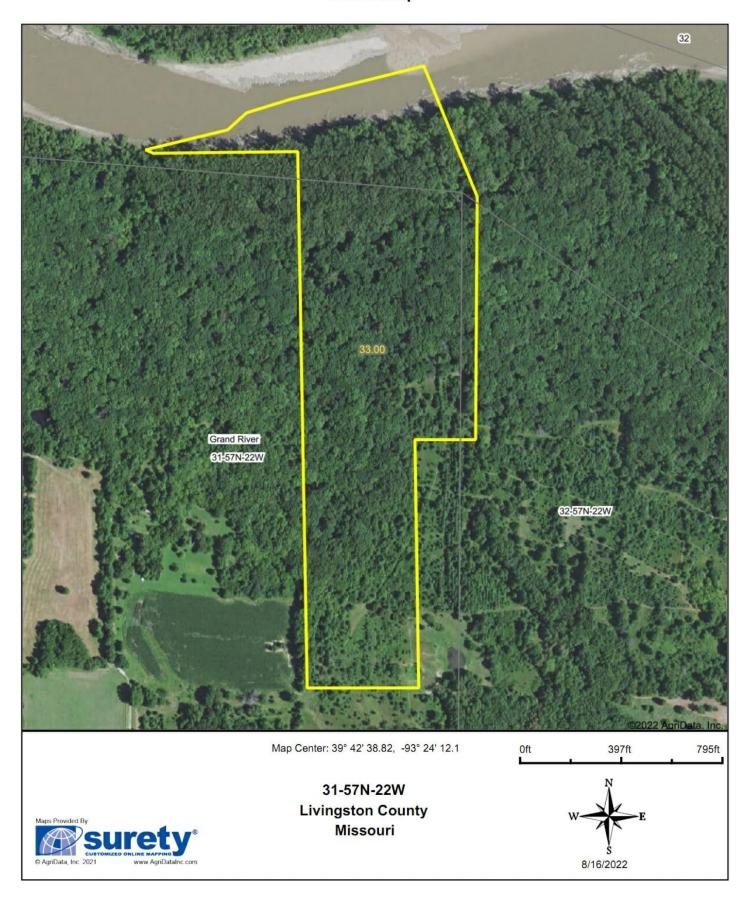

to an easement that in turn leads to this nice hunting tract. The seclusion this tract offers with no road frontage provides for some low pressure hunting and ensures this property will offer hunting comparable to a larger tract. The Grand River frontage offers a great travel corridor. There is currently a trail that winds through the property to the river providing some great camping, and fishing spots. It may even offer some waterfowl hunting at times. The possibilities are endless.

This property is blank canvas that has seen minimal pressure for quite some time. With the right set up this property should provide some great Whitetail and Turkey hunting.

For more information call or text Jeff Quinn today 660-734-3925

More Pics coming soon.

### Topography Hillshade



### Aerial Map



### Aerial Map



### Aerial Map



### **TOWNSHIP 57N - RANGE 22W**