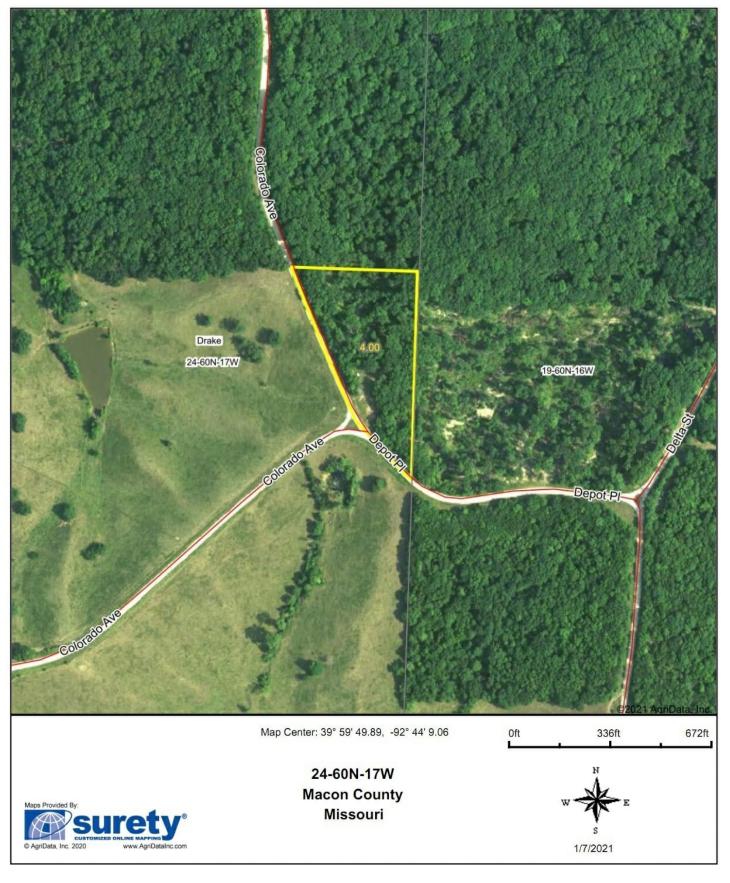

Tract 6 - 4.5 acres +/-: Timber, Building Spot

**REAL ESTATE TERMS:** 10% down Auction Day upon entry into Real Estate contracts with balance due and possession given at closing, preferably within 30 days. Real Estate sells with owner con?rmation. Statements Auction Day take precedence over ads

#### **Aerial Map**