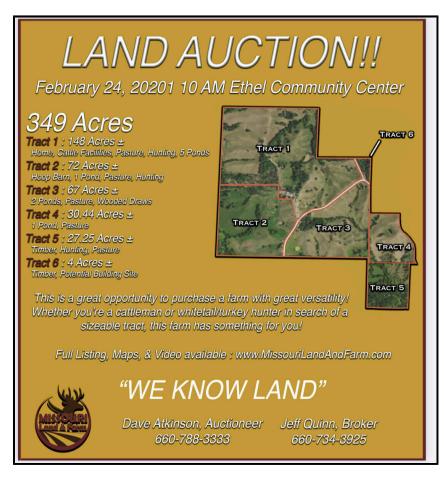

#### SURVEY COMPLETE SALE IS NOW 347.1 ACRES UPDATED TRACTS BELOW!!

Tract 1 - 147.1 acres +/-: House, 2 Cattle barns, Grain bin, 5 ponds, pasture, wooded draws, home has 4 BR, 2.5 baths, garage, cattle lots.

Tract 2 - 70.6 Acres +/-: Hoop Barn, 1 Pond, Pasture, Wooded Draws

Tract 3 - 67.2 Acres +/-: 2 Ponds, Pasture, Wooded Draws

Tract 4 - 28.7 Acres +/-: 1 Pond, Pasture

Tract 5 -#29 Acres +/-: Timber, Pasture

Tract 6 - 4.5 acres +/-: Timber, Building Spot

**REAL ESTATE TERMS:** 10% down Auction Day upon entry into Real Estate contracts with balance due and possession given at closing, preferably within 30 days. Real Estate sells with owner con?rmation. Statements Auction Day take precedence over ads