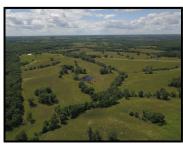

#### SURVEY COMPLETE SALE IS NOW 347.1 ACRES UPDATED TRACTS BELOW!!

Tract 1 - 147.1 acres +/-: House, 2 Cattle barns, Grain bin, 5 ponds, pasture, wooded draws, home has 4 BR, 2.5 baths, garage, cattle lots.

Tract 2 - 70.6 Acres +/-: Hoop Barn, 1 Pond, Pasture, Wooded Draws

Tract 3 - 67.2 Acres +/-: 2 Ponds, Pasture, Wooded Draws

Tract 4 - 28.7 Acres +/-: 1 Pond, Pasture

Tract 5 -#29 Acres +/-: Timber, Pasture

Tract 6 - 4.5 acres +/-: Timber, Building Spot

**REAL ESTATE TERMS:** 10% down Auction Day upon entry into Real Estate contracts with balance due and possession given at closing, preferably within 30 days. Real Estate sells with owner con?rmation. Statements Auction Day take precedence over ads