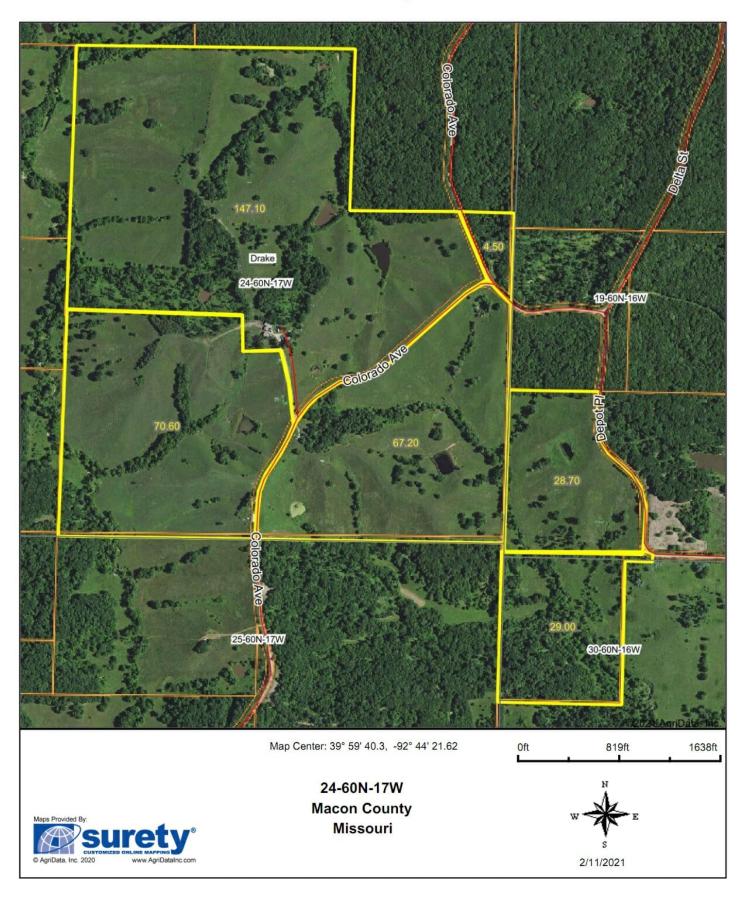

#### SURVEY COMPLETE SALE IS NOW 347.1 ACRES UPDATED TRACTS BELOW!!

Tract 1 - 147.1 acres +/-: House, 2 Cattle barns, Grain bin, 5 ponds, pasture, wooded draws, home has 4 BR, 2.5 baths, garage, cattle lots.

Tract 2 - 70.6 Acres +/-: Hoop Barn, 1 Pond, Pasture, Wooded Draws

Tract 3 - 67.2 Acres +/-: 2 Ponds, Pasture, Wooded Draws

Tract 4 - 28.7 Acres +/-: 1 Pond, Pasture

Tract 5 -#29 Acres +/-: Timber, Pasture

Tract 6 - 4.5 acres +/-: Timber, Building Spot

**REAL ESTATE TERMS:** 10% down Auction Day upon entry into Real Estate contracts with balance due and possession given at closing, preferably within 30 days. Real Estate sells with owner con?rmation. Statements Auction Day take precedence over ads