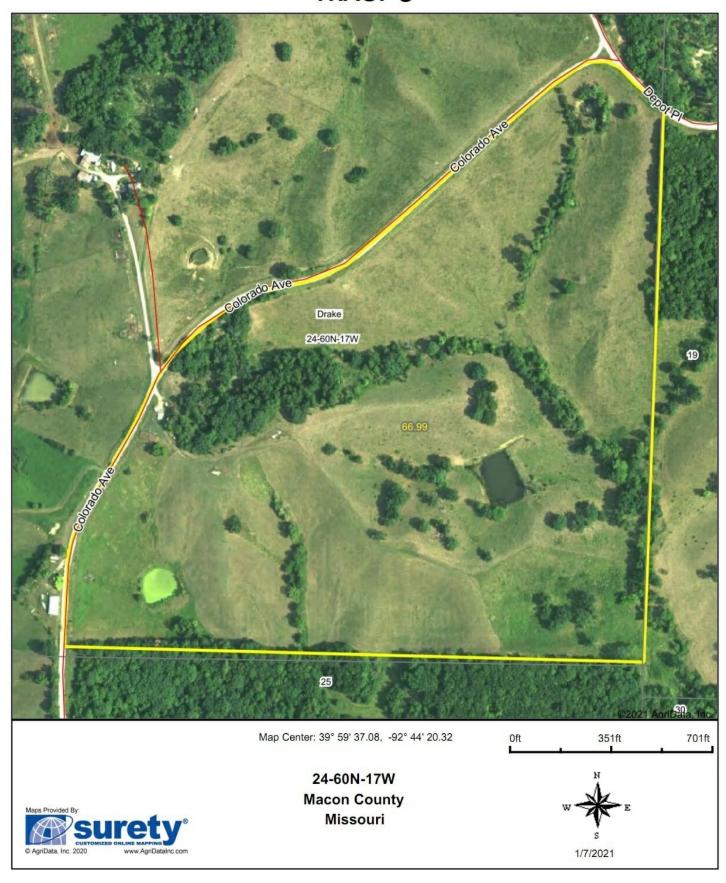

Tract 2 - 70.6 Acres +/-: Hoop Barn, 1 Pond, Pasture, Wooded Draws

Tract 3 - 67.2 Acres +/-: 2 Ponds, Pasture, Wooded Draws

Tract 4 - 28.7 Acres +/-: 1 Pond, Pasture

Tract 5 -#29 Acres +/-: Timber, Pasture