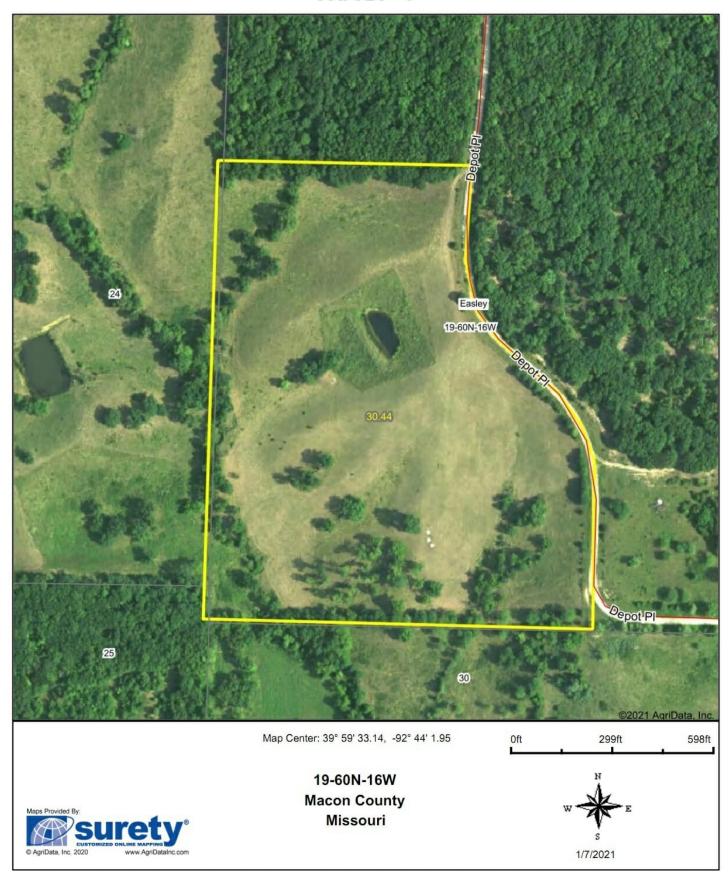

#### SURVEY COMPLETE SALE IS NOW 347.1 ACRES UPDATED TRACTS BELOW!!

Tract 1 - 147.1 acres +/-: House, 2 Cattle barns, Grain bin, 5 ponds, pasture, wooded draws, home has 4 BR, 2.5 baths, garage, cattle lots.

Tract 2 - 70.6 Acres +/-: Hoop Barn, 1 Pond, Pasture, Wooded Draws

Tract 3 - 67.2 Acres +/-: 2 Ponds, Pasture, Wooded Draws

Tract 4 - 28.7 Acres +/-: 1 Pond, Pasture

Tract 5 -#29 Acres +/-: Timber, Pasture

#### **Aerial Map**