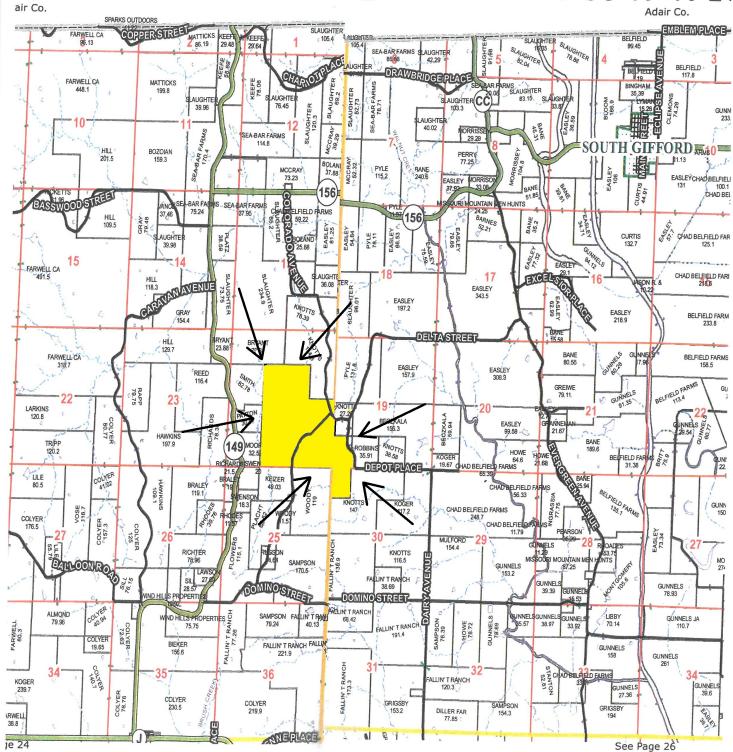

s, Grain bin, 5 ponds, pasture, wooded draws, home has 4 BR, 2.5 baths, garage, cattle lots.

Tract 2 - 70.6 Acres +/-: Hoop Barn, 1 Pond, Pasture, Wooded Draws

Tract 3 - 67.2 Acres +/-: 2 Ponds, Pasture, Wooded Draws

Tract 4 - 28.7 Acres +/-: 1 Pond, Pasture

Tract 5 -#29 Acres +/-: Timber, Pasture

Tract 6 - 4.5 acres +/-: Timber, Building Spot

**REAL ESTATE TERMS:** 10% down Auction Day upon entry into Real Estate contracts with balance due and possession given at closing, preferably within 30 days. Real Estate sells with owner con?rmation. Statements Auction Day take precedence over ads

#### **MISSOURI LAND AND FARM**

Dave Atkinson 660-788-3333 Je? Quinn 660-734-3925

Taxes: Approximately \$841

#### **Aerial Map**















# wnship 05 R-17-W



# Easley Townsh T-60-N R-16