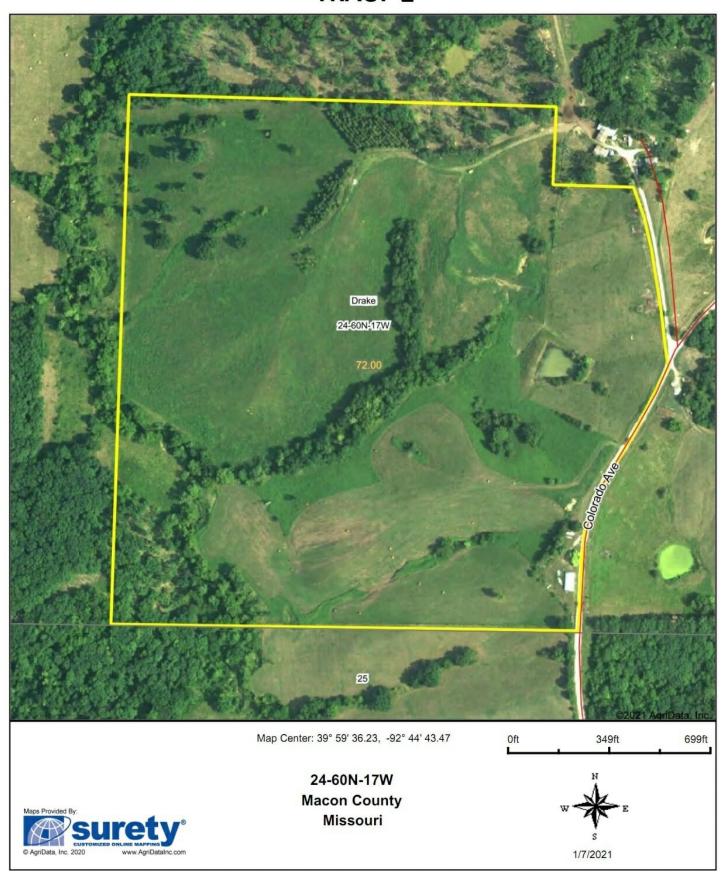

Tract 2 - 70.6 Acres +/-: Hoop Barn, 1 Pond, Pasture, Wooded Draws

Tract 3 - 67.2 Acres +/-: 2 Ponds, Pasture, Wooded Draws

Tract 4 - 28.7 Acres +/-: 1 Pond, Pasture

Tract 5 -#29 Acres +/-: Timber, Pasture