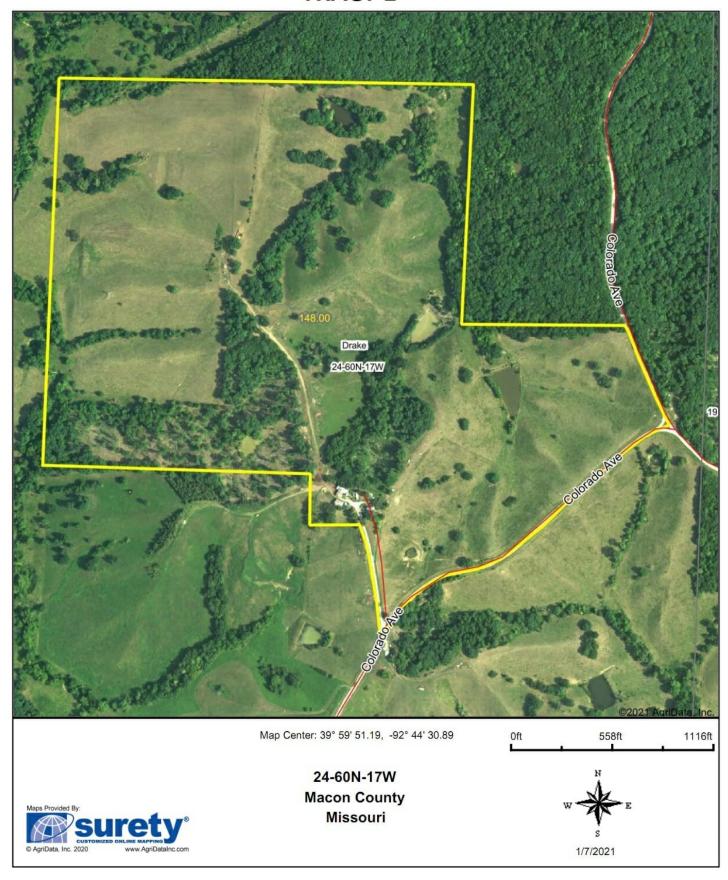

#### SURVEY COMPLETE SALE IS NOW 347.1 ACRES UPDATED TRACTS BELOW!!

Tract 1 - 147.1 acres +/-: House, 2 Cattle barns, Grain bin, 5 ponds, pasture, wooded draws, home has 4 BR, 2.5 baths, garage, cattle lots.