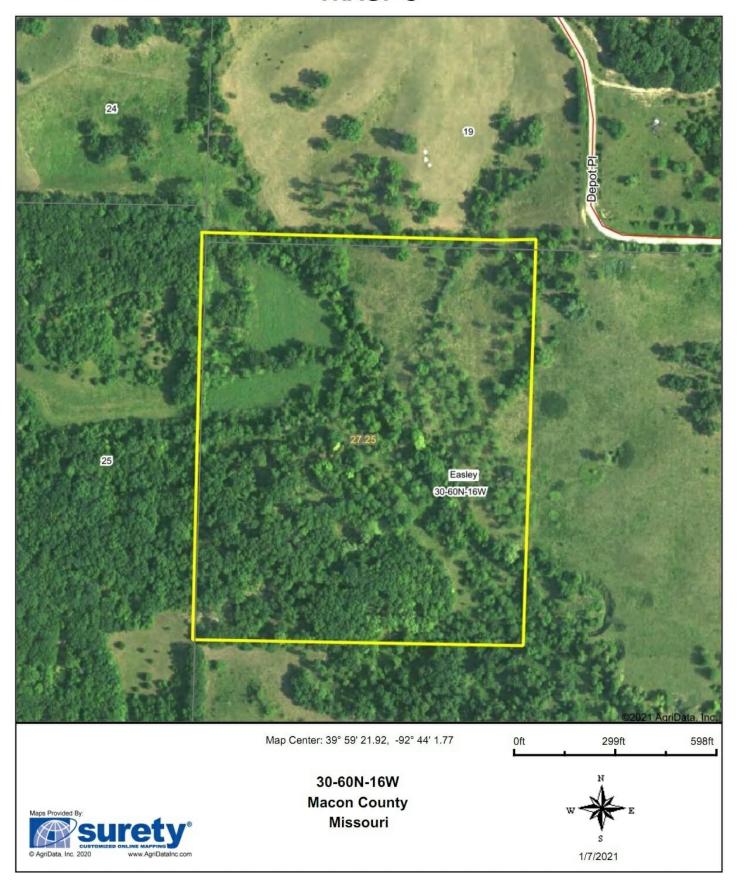

Tract 2 - 70.6 Acres +/-: Hoop Barn, 1 Pond, Pasture, Wooded Draws

Tract 3 - 67.2 Acres +/-: 2 Ponds, Pasture, Wooded Draws

Tract 4 - 28.7 Acres +/-: 1 Pond, Pasture

Tract 5 -#29 Acres +/-: Timber, Pasture

#### **Aerial Map**