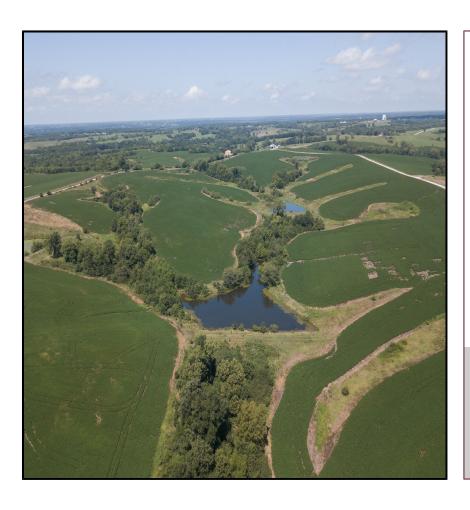

# CONTACT: FIGURE 1. STATES OF THE PROPERTY OF

660-734-3925

jquinn@missourilandandfarm.com

This 376 acre farm located in Princeton, MO has something for everyone.

248 open acres comprised mainly of rolling hill ground with established waterways gives good diversity.

This farm is cash rented for the next 5 years ending in the fall of 2024 for \$40,920 annually. This tract offers sizeable returns. (Hill Ground is rented at \$165/Acre)

There are multiple access points for machinery as this farm offers great road frontage.

Excellent Whitetail, Turkey, and Game bird opportunities and hunting leases can offer an additional \$5,640 in income.

\$46,560 total possible income and 4.13% return through 2024

If you're interested in this great tillable tract call Jeff Quinn 660-734-3925