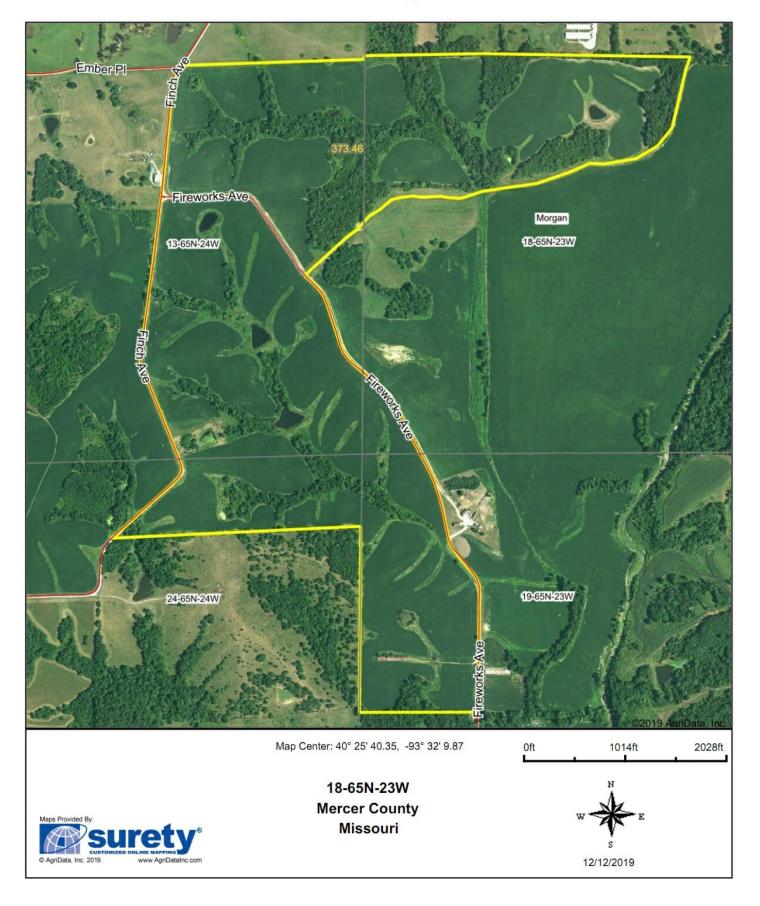

ROPERTY OF

660-734-3925

jquinn@missourilandandfarm.com

This 376 acre farm located in Princeton, MO has something for everyone.

248 open acres comprised mainly of rolling hill ground with established waterways gives good diversity.

This farm is cash rented for the next 5 years ending in the fall of 2024 for \$40,920 annually. This tract offers sizeable returns. (Hill Ground is rented at \$165/Acre)

There are multiple access points for machinery as this farm offers great road frontage.

Excellent Whitetail, Turkey, and Game bird opportunities and hunting leases can offer an additional \$5,640 in income.

\$46,560 total possible income and 4.13% return through 2024

If you're interested in this great tillable tract call Jeff Quinn 660-734-3925

### **Aerial Map**



### **Aerial Map**



### Soils Map





State: Missouri
County: Mercer

Location: 18-65N-23W
Township: Morgan
Acres: 247.75

Date: 12/12/2019





| Area S<br>Code | Soil<br>Description                                                                          | Acres | Percent<br>of field | Non-Irr<br>Class<br>Legend | Non-<br>Irr<br>Class<br>*c | Cor<br>n | Common<br>bermudagrass | Orchardgrass<br>red clover | Tall<br>fescue | Warm<br>season<br>grasses | Soybeans | Winter<br>wheat | Grain<br>sorghum | Caucasian<br>bluestem | Alfalfa<br>hay |
|----------------|----------------------------------------------------------------------------------------------|-------|---------------------|----------------------------|----------------------------|----------|------------------------|----------------------------|-----