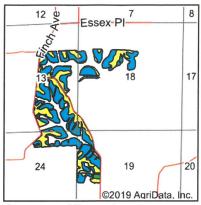

### **Aerial Map**

### Soils Map

State: Missouri
County: Mercer

Location: 18-65N-23W
Township: Morgan
Acres: 247.75

Date: 12/12/2019

| Area S<br>Code | Soil<br>Description                                                                          | Acres | Percent<br>of field | Non-Irr<br>Class<br>Legend | Non-<br>Irr<br>Class<br>*c | Cor<br>n | Common<br>bermudagrass | Orchardgrass<br>red clover | Tall<br>fescue | Warm<br>season<br>grasses | Soybeans | Winter<br>wheat | Grain<br>sorghum | Caucasian<br>bluestem | Alfalfa<br>hay |
|----------------|----------------------------------------------------------------------------------------------|-------|---------------------|----------------------------|----------------------------|----------|------------------------|----------------------------|----------------|---------------------------|----------|-----------------|------------------|-----------------------|----------------|
|                |                                                                                              |       |                     |                            |                            |          |                        |                            |                |                           |          |                 |                  |                       |                |
| 50001          | Armstrong<br>loam, 5 to 9<br>percent<br>slopes, eroded                                       | 45.48 | 18.4%               |                            | IIIe                       | 5        | 7                      | 8                          | 7              | 8                         | 2        | 2               | 4                | 8                     |                |
| 30007          | Adair loam, 5<br>to 9 percent<br>slopes, eroded                                              | 34.87 | 14.1%               |                            | IIIe                       |          | 7                      | 8                          | 7              | 8                         |          |                 |                  | 8                     | ,              |
| 36089          | Nodaway-<br>Humeston-<br>Vigar complex,<br>1 to 6 percent<br>slopes                          | 5.32  | 2.1%                |                            | IIIw                       |          | 7                      | 8                          | 8              | 10                        |          |                 |                  |                       |                |
| 34011          | Pering silt<br>loam, terrace,<br>2 to 6 percent<br>slopes                                    | 2.60  | 1.0%                |                            | IIIe                       | 5        | 7                      | 8                          | 7              | 8                         | 2        | 2               |                  | 8                     | Ę              |
| 36117          | Nodaway silt<br>loam, heavy<br>till, 0 to 2<br>percent<br>slopes,<br>occasionally<br>flooded | 1.74  | 0.7%                |                            | llw                        |          |                        |                            |                |                           |          |                 |                  |                       |                |
| 30043          | Caleb-Mystic<br>complex, 5 to<br>14 percent<br>slopes, eroded                                | 1.73  | 0.7%                |                            | IVe                        |          | 7                      | 7                          | 7              | 8                         |          |                 |                  | 8                     | 6              |