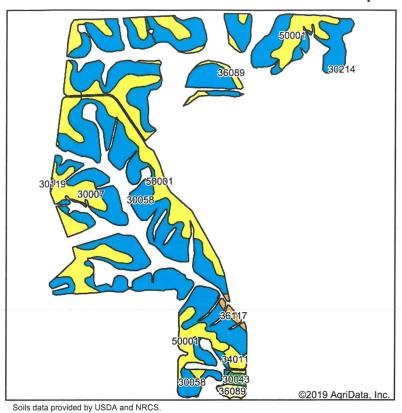

### Soils Map

State: Missouri
County: Mercer

Location: 18-65N-23W
Township: Morgan
Acres: 247.75

Date: 12/12/2019

| Area S<br>Code | Soil<br>Description                                                                          | Acres | Percent<br>of field | Non-Irr<br>Class<br>Legend | Non-<br>Irr<br>Class<br>*c | Cor<br>n | Common<br>bermudagrass | Orchardgrass<br>red clover | Tall<br>fescue | Warm<br>season<br>grasses | Soybeans | Winter<br>wheat | Grain<br>sorghum | Caucasian<br>bluestem | Alfalfa<br>hay |
|----------------|----------------------------------------------------------------------------------------------|-------|---------------------|----------------------------|----------------------------|----------|------------------------|----------------------------|----------------|---------------------------|----------|-----------------|------------------|-----------------------|----------------|
|                |                                                                                              |       |                     |                            |                            |          |                        |                            |                |                           |          |                 |                  |                       |                |
| 50001          | Armstrong<br>loam, 5 to 9<br>percent<br>slopes, eroded                                       | 45.48 | 18.4%               |                            | IIIe                       | 5        | 7                      | 8                          | 7              | 8                         | 2        | 2               | 4                | 8                     |                |
| 30007          | Adair loam, 5<br>to 9 percent<br>slopes, eroded                                              | 34.87 | 14.1%               |                            | IIIe                       |          | 7                      | 8                          | 7              | 8                         |          |                 |                  | 8                     | ,              |
| 36089          | Nodaway-<br>Humeston-<br>Vigar complex,<br>1 to 6 percent<br>slopes                          | 5.32  | 2.1%                |                            | IIIw                       |          | 7                      | 8                          | 8              | 10                        |          |                 |                  |                       |                |
| 34011          | Pering silt<br>loam, terrace,<br>2 to 6 percent<br>slopes                                    | 2.60  | 1.0%                |                            | IIIe                       | 5        | 7                      | 8                          | 7              | 8                         | 2        | 2               |                  | 8                     | Ę              |
| 36117          | Nodaway silt<br>loam, heavy<br>till, 0 to 2<br>percent<br>slopes,<br>occasionally<br>flooded | 1.74  | 0.7%                |                            | llw                        |          |                        |                            |                |                           |          |                 |                  |                       |                |
| 30043          | Caleb-Mystic<br>complex, 5 to<br>14 percent<br>slopes, eroded                                | 1.73  | 0.7%                |                            | IVe                        |          | 7                      | 7                          | 7              | 8                         |          |                 |                  | 8                     | 6              |