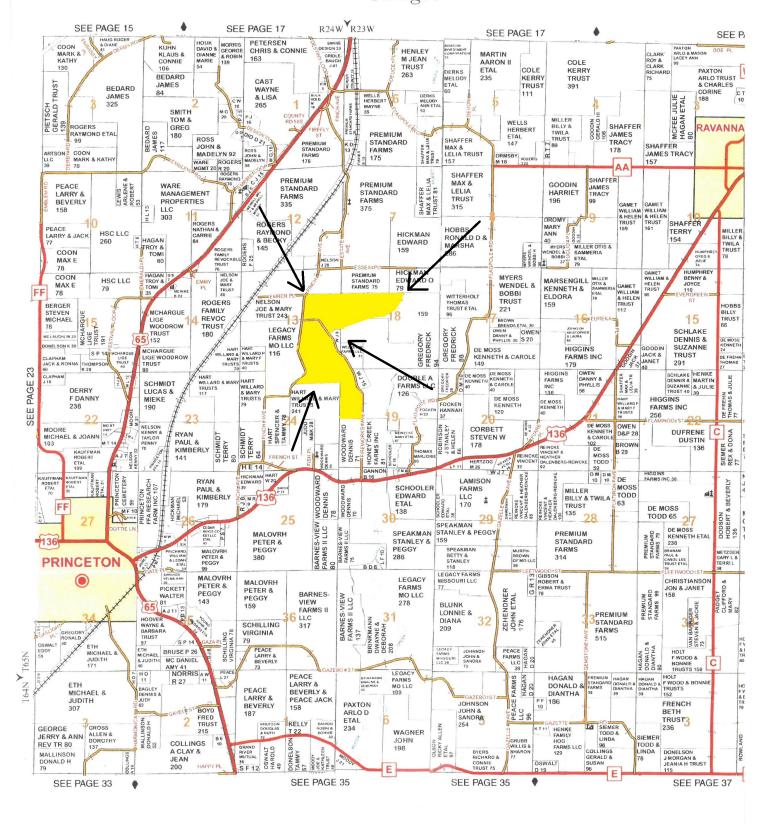

occasionally<br>flooded | 1.74  | 0.7%                |                            | llw                        |          |                        |                            |                |                           |          |                 |                  |                       |                |
| 30043          | Caleb-Mystic<br>complex, 5 to<br>14 percent<br>slopes, eroded                                | 1.73  | 0.7%                |                            | IVe                        |          | 7                      | 7                          | 7              | 8                         |          |                 |                  | 8                     | 6              |

### RGAN (E)

© 2014 Mapping Solutions

## Townshipsna (W) Ranges Appling Solutions



6 00 8 00 51 00 51 00 51 00 51 00 51 00 51 00 51 00 51 00 51 00 51 00 51 00 51 00 51 00 51 00 51 00 51 00 51 00 51 00 51 00 51 00 51 00 51 00 51 00 51 00 51 00 51 00 51 00 51 00 51 00 51 00 51 00 51 00 51 00 51 00 51 00 51 00 51 00 51 00 51 00 51 00 51 00 51 00 51 00 51 00 51 00 51 00 51 00 51 00 51 00 51 00 51 00 51 00 51 00 51 00 51 00 51 00 51 00 51 00 51 00 51 00 51 00 51 00 51 00 51 00 51 00 51 00 51 00 51 00 51 00 51 00 51 00 51 00 51 00 51 00 51 00 51 00 51 00 51 00 51 00 51 00 51 00 51 00 51 00 51 00 51 00 51 00 51 00 51 00 51 00 51 00 51 00 51 00 51 00 51 00 51 00 51 00 51 00 51 00 51 00 51 00 51 00 51 00 51 00 51 00 51 00 51 00 51 00 51 00 51 00 51 00 51 00 51 00 51 00 51 00 51 00 51 00 51 00 51 00 51 00 51 00 51 00 51 00 51 00 51 00 51 00 51 00 51 00 51 00 51 00 51 00 51 00 51