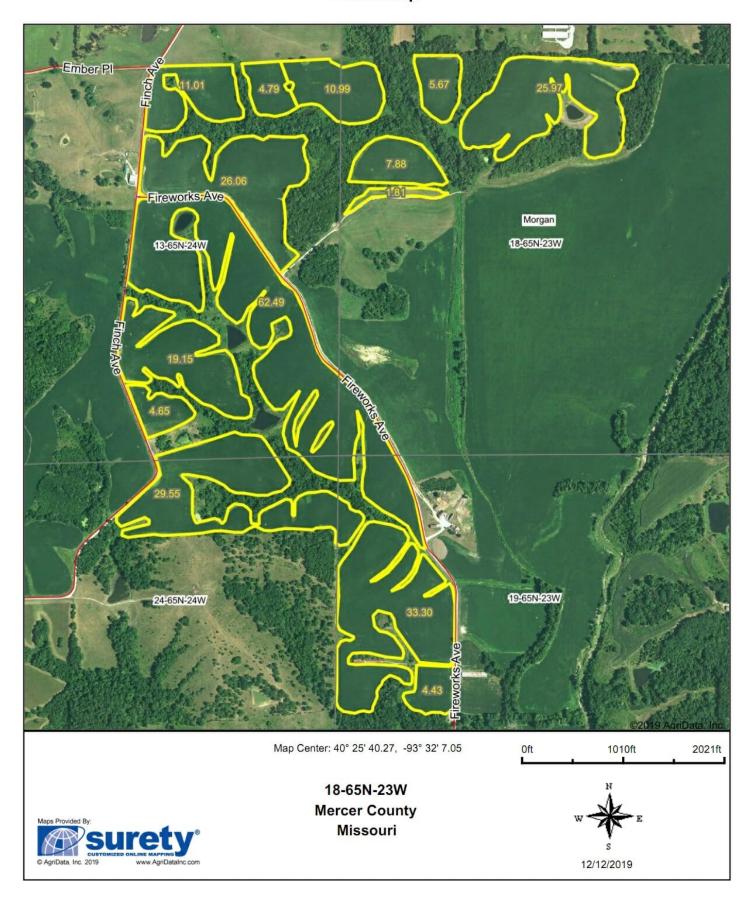

URE 1. STATES OF THE PROPERTY OF

660-734-3925

jquinn@missourilandandfarm.com

This 376 acre farm located in Princeton, MO has something for everyone.

248 open acres comprised mainly of rolling hill ground with established waterways gives good diversity.

This farm is cash rented for the next 5 years ending in the fall of 2024 for \$40,920 annually. This tract offers sizeable returns. (Hill Ground is rented at \$165/Acre)

There are multiple access points for machinery as this farm offers great road frontage.

Excellent Whitetail, Turkey, and Game bird opportunities and hunting leases can offer an additional \$5,640 in income.

\$46,560 total possible income and 4.13% return through 2024

If you're interested in this great tillable tract call Jeff Quinn 660-734-3925

### **Aerial Map**



### **Aerial Map**



### Soils Map





State: Missouri
County: Mercer

Location: 18-65N-23W
Township: Morgan
Acres: 247.75

Date: 12/12/2019





| Area S<br>Code | Soil<br>Description                                                                          | Acres | Percent<br>of field | Non-Irr<br>Class<br>Legend | Non-<br>Irr<br>Class<br>*c | Cor<br>n | Common<br>bermudagrass | Orchardgrass<br>red clover | Tall<br>fescue | Warm<br>season<br>grasses | Soybeans | Winter<br>wheat | Grain<br>sorghum | Caucasian<br>bluestem | Alfalfa<br>hay |
|----------------|----------------------------------------------------------------------------------------------|-------|---------------------|----------------------------|----------------------------|----------|------------------------|------------