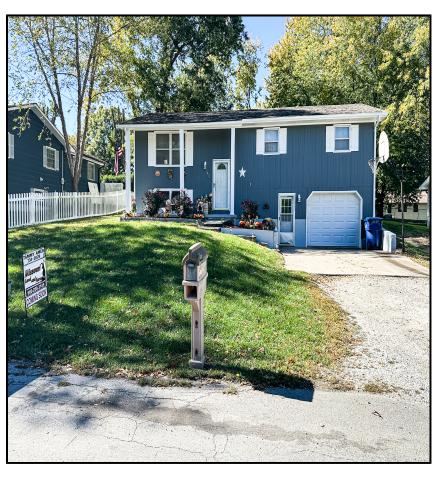

## 3BR-2BA Basement Family Room-Bonus 2nd kitchen!

140 E. Circle Dr. Brookfield Missouir

Linn

\$180,000

## **CONTACT:**

**TAMMY AMER** 

Sales 660-734-2029

tamer@missourilandandfarm.com

Presented by Tammy Amer Missouri Land and Farm. New Lising! Fairview Heights Subdivision. This bright and cozy home offers 3 bedrooms, 2Bath, basement with family room and 2nd kitchen. Mudroom/utility area from attached 1 car garage. Solid hardwood floors and tile throughout. New solid wood interior doors. Nice 30x11 wood deck. Brookfield MO. Call Tammy at 660-734-2029