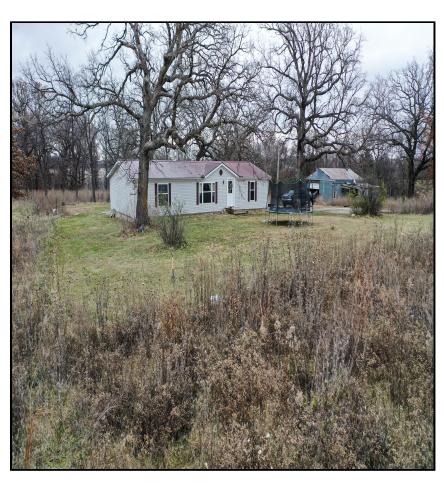

## **CONTACT:**

TAMMY AMER
Sales
660-734-2029
tamer@missourilandandfarm.com

SOLD-This property, nestled on 7 acres in Linn County west of Laclede, Missouri, falls within the Brookfield school district. It boasts approximately 3 acres of timber, a storage garage, and a shed. The home features three bedrooms, two bathrooms with appliances included, and a spacious master bath. A covered back porch adds to its charm, making it an ideal hunting retreat or a permanent residence. Call Missouri Land And Farm Agent Tammy Amer 660-734-2029