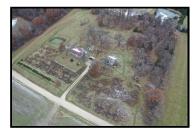

## MISSOURI Land & Farm

www.missourilandandfarm.com • Office: 660-258-3185 • Fax: 660-258-2082

## 3BR-2BA Home on 7 Acres! Linn County 19253 Enon Rd. Laclede Missouri

Linn

\$159,000



## **CONTACT:**



TAMMY AMER
Sales
660-734-2029
tamer@missourilandandfarm.com







SOLD-This property, nestled on 7 acres in Linn County west of Laclede, Missouri, falls within the Brookfield school district. It boasts approximately 3 acres of timber, a storage garage, and a shed. The home features three bedrooms, two bathrooms with appliances included, and a spacious master bath. A covered back porch adds to its charm, making it an ideal hunting retreat or a permanent residence. Call Missouri Land And Farm Agent Tammy Amer 660-734-2029

## Aerial Map