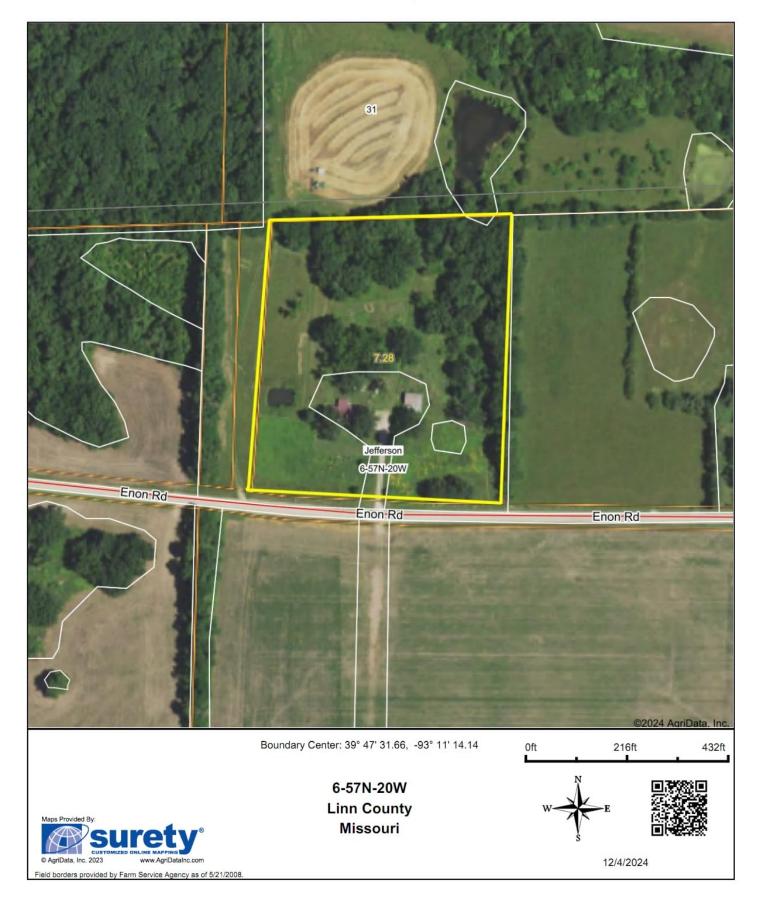

## MISSOURI Land & Farm

www.missourilandandfarm.com • Office: 660-258-3185 • Fax: 660-258-2082

## 3BR-2BA Home on 7 Acres! Linn County 19253 Enon Rd. Laclede Missouri

Linn

\$159,000



## **CONTACT:**



TAMMY AMER
Sales
660-734-2029
tamer@missourilandandfarm.com







SOLD-This property, nestled on 7 acres in Linn County west of Laclede, Missouri, falls within the Brookfield school district. It boasts approximately 3 acres of timber, a storage garage, and a shed. The home features three bedrooms, two bathrooms with appliances included, and a spacious master bath. A covered back porch adds to its charm, making it an ideal hunting retreat or a permanent residence. Call Missouri Land And Farm Agent Tammy Amer 660-734-2029

## Aerial Map