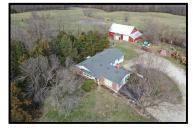

#### 40 Acres - Versatile Farm & Home with Outbuildings in Macon County, Missouri

Discover the perfect blend of privacy, farming, and recreational living in this extraordinary 40-acre property located northwest of Bevier. The ranch home boasts approximately 4,000 square feet of living space, featuring **6 bedrooms** and **3 full baths**.

The **48x36** red barn adds nostalgic charm and versatile functionality, complemented by **2** grain bins. Additionally, the **24x24** detached garage provides space for vehicles or equipment, while the **25x8** outbuilding, once used as dog pens, offers limitless possibilities for adaptation.