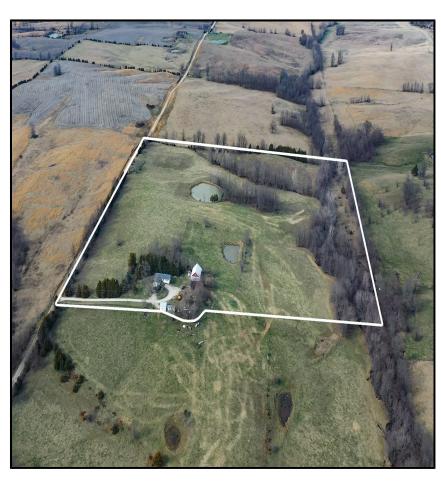

The 40-acre farm has a gorgeous layout with year-round recreational opportunity featuring **2 ponds**, a creek, lush pasture, timber, and abundant wildlife. Two tom turkeys and several ducks and geese were photographed on property on picture day. Previously used as tillable ground and a cattle farm, the property is fully fenced and partially cross-fenced. Whether you wish to run cattle, bale hay, or turn these acres back into tillable production, this farm has several options for income.

This remarkable farm and home package delivers an exceptional opportunity for those seeking privacy, versatility, and potential. Don't miss out on this unique offering—Property lines are approximate on the aerial map. call Tammy Amer with Missouri Land and Farm at 660-734-2029 today

#### Aerial Map