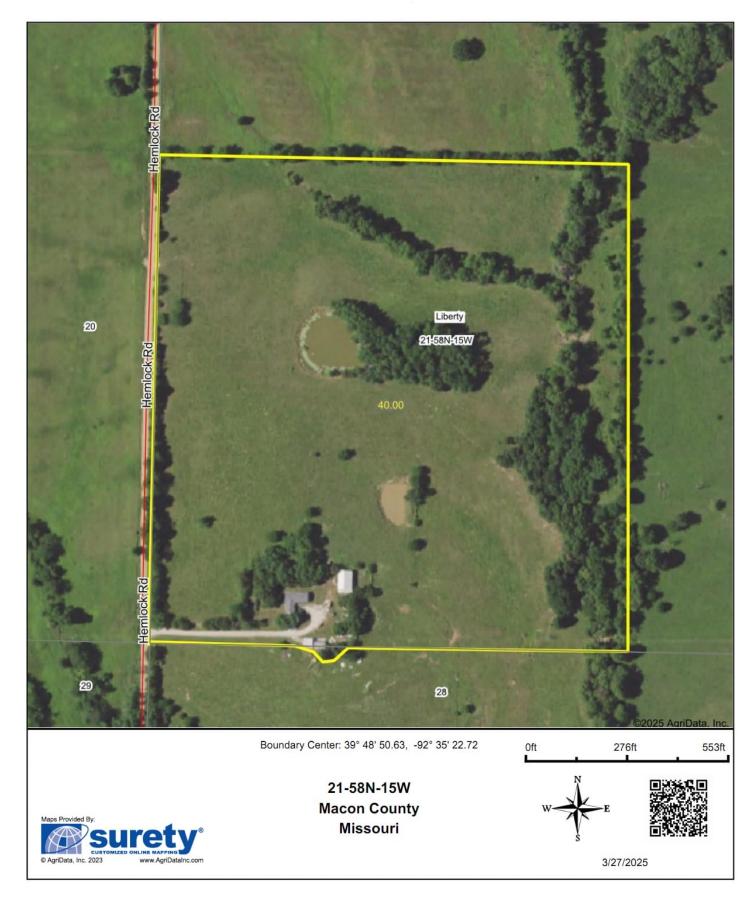

The 40-acre farm has a gorgeous layout with year-round recreational opportunity featuring **2 ponds**, a creek, lush pasture, timber, and abundant wildlife. Two tom turkeys and several ducks and geese were photographed on property on picture day. Previously used as tillable ground and a cattle farm, the property is fully fenced and partially cross-fenced. Whether you wish to run cattle, bale hay, or turn these acres back into tillable production, this farm has several options for income.

This remarkable farm and home package delivers an exceptional opportunity for those seeking privacy, versatility, and potential. Don't miss out on this unique offering—Property lines are approximate on the aerial map. call Tammy Amer with Missouri Land and Farm at 660-734-2029 today