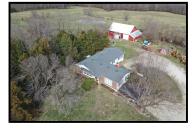

#### 40 Acres - Versatile Farm & Home with Outbuildings in Macon County, Missouri

Discover the perfect blend of privacy, farming, and recreational living in this extraordinary 40-acre property located northwest of Bevier. The ranch home boasts approximately 4,000 square feet of living space, featuring **6 bedrooms** and **3 full baths**.

The **48x36** red barn adds nostalgic charm and versatile functionality, complemented by **2** grain bins. Additionally, the **24x24** detached garage provides space for vehicles or equipment, while the **25x8** outbuilding, once used as dog pens, offers limitless possibilities for adaptation.