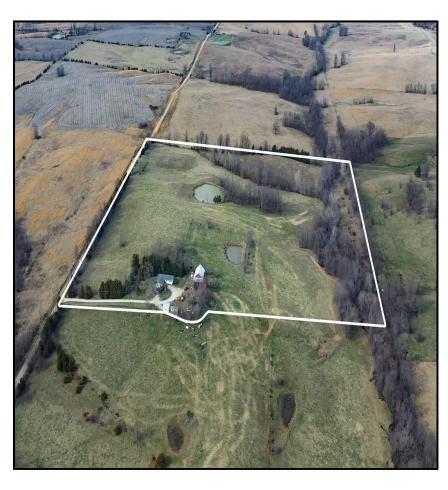

The 40-acre farm has a gorgeous layout with year-round recreational opportunity featuring **2 ponds**, a creek, lush pasture, timber, and abundant wildlife. Two tom turkeys and several ducks and geese were photographed on property on picture day. Previously used as tillable ground and a cattle farm, the property is fully fenced and partially cross-fenced. Whether you wish to run cattle, bale hay, or turn these acres back into tillable production, this farm has several options for income.

The **48x36** red barn adds nostalgic charm and versatile functionality, complemented by **2** grain bins. Additionally, the **24x24** detached garage provides space for vehicles or equipment, while the **25x8** outbuilding, once used as dog pens, offers limitless possibilities for adaptation.

This remarkable farm and home package delivers an exceptional opportunity for those seeking privacy, versatility, and potential. Don't miss out on this unique offering—Property lines are approximate on this aerial. Survey is complete on the property. Call Tammy Amer with Missouri Land and Farm at **660-734-2029** today

#### Aerial Map