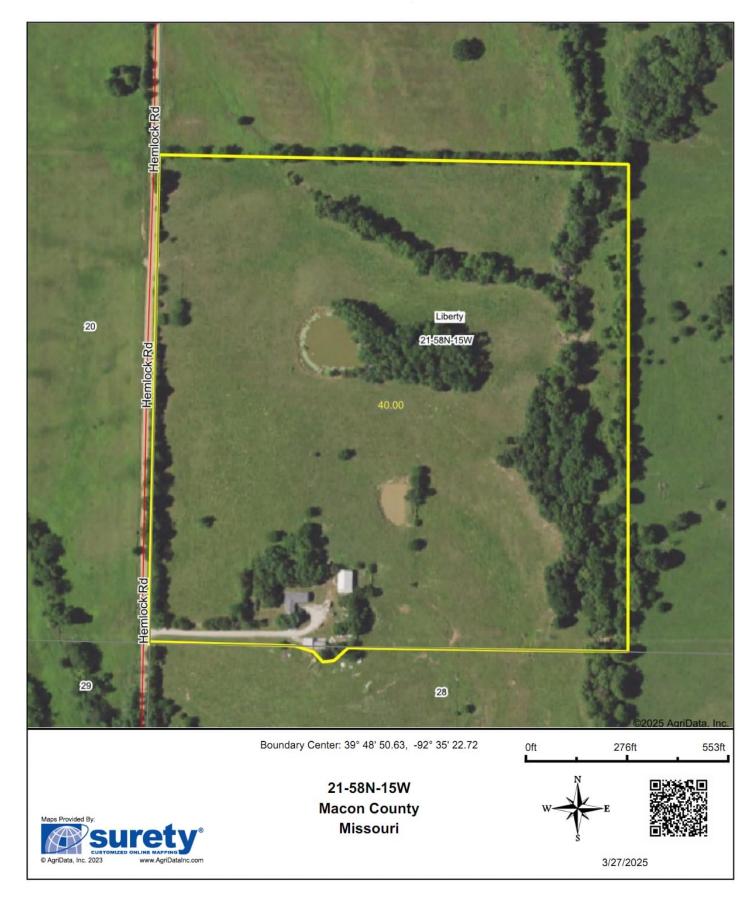

The 40-acre farm has a gorgeous layout with year-round recreational opportunity featuring **2 ponds**, a creek, lush pasture, timber, and abundant wildlife. Two tom turkeys and several ducks and geese were photographed on property on picture day. Previously used as tillable ground and a cattle farm, the property is fully fenced and partially cross-fenced. Whether you wish to run cattle, bale hay, or turn these acres back into tillable production, this farm has several options for income.

This remarkable farm and home package delivers an exceptional opportunity for those seeking privacy, versatility, and potential. Don't miss out on this unique offering—Property lines are approximate on this aerial. Survey is complete on the property. Call Tammy Amer with Missouri Land and Farm at **660-734-2029** today