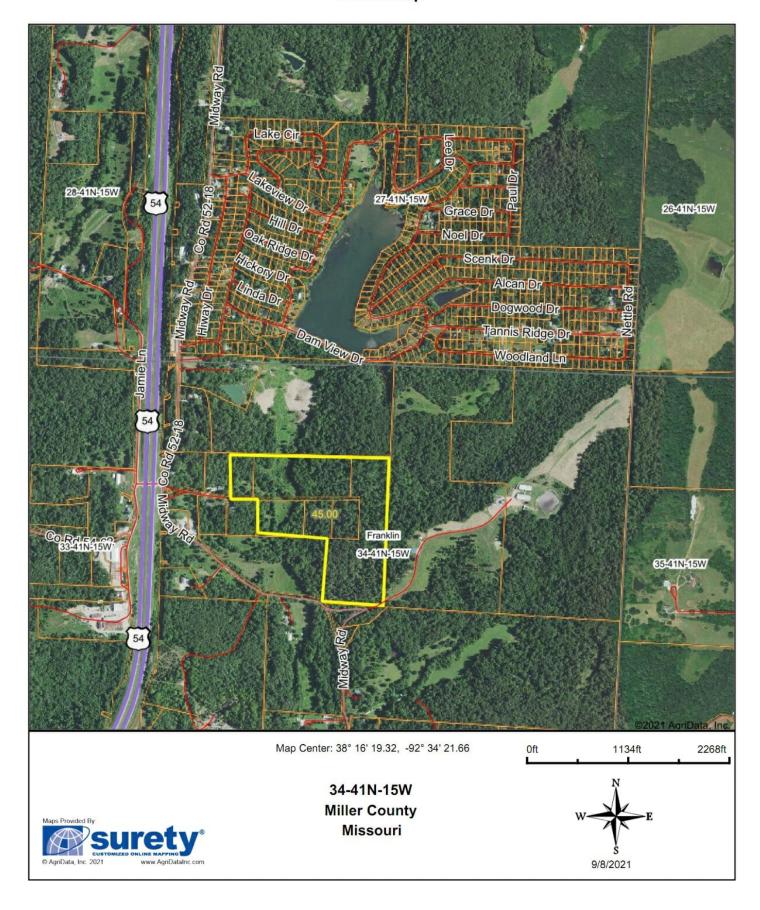

The property is conveniently located between Eldon and Osage Beach and just off Hwy 54.

This farm would give you just one more reason not to winterize the lake house so early anymore.

For more information. Call or Text Dave Atkinson 1-660-788-333

#### **Aerial Map**