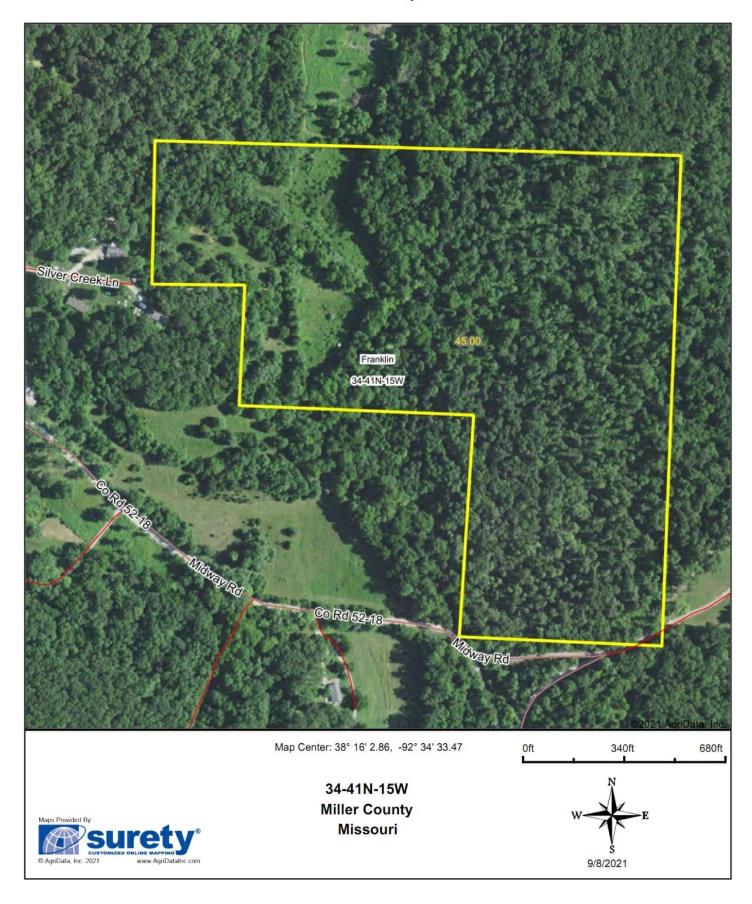

## 45 Acres of Prime Timber Hunting!! Midway Road, Eldon MO

**Miller County** 

\$157,500

### **DAVE ATKINSON**

Sales & Auctioneer 660-788-3333

datkinson@missourilandandfarm.com

45 acres m/l. Great hunting tract with the East Fork Little Gravois Creek running through it.

Several food plot sites along the creek perfect for bringing plenty of whitetail deer, catching that cruising buck in the November Rut, or calling in that gobbling tom turkey in the spring.

### Aerial Map