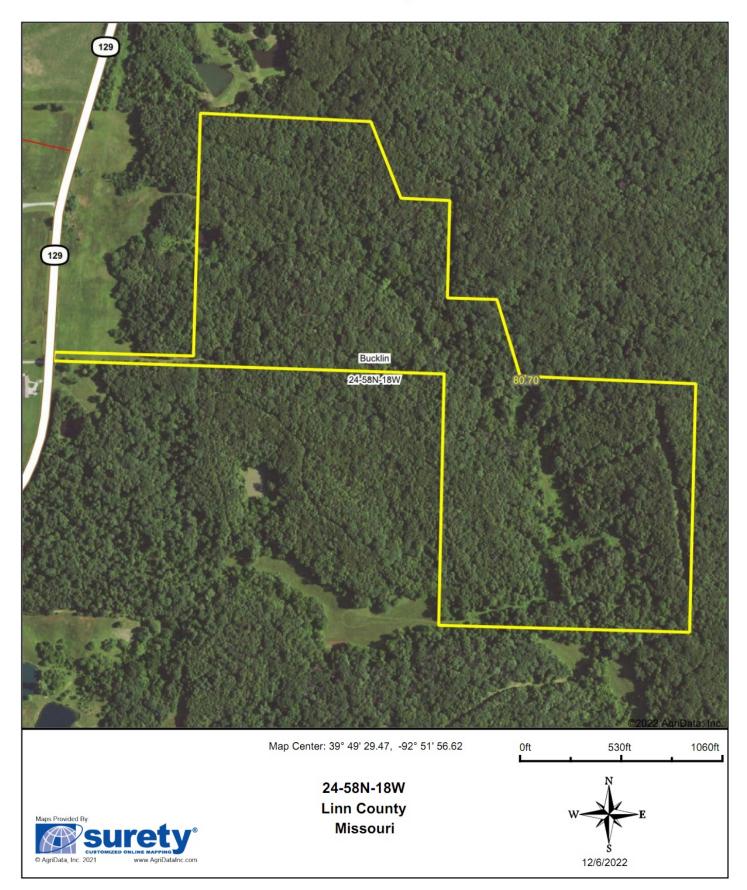

## 80.7 Acre Secluded Timber Hunting Farm!! Hwy 129, Bucklin, MO 64631

\$320,000

Linn County

This Linn Co. Missouri farm checks off a multiple boxes for quality hunting farm as far as things I would look for.

- Easy to get to.
- As little of road frontage as possible.
- Seclusion.
- Great area for quality whitetails.
- Great turkey numbers.
- Hardwood timber with nice openings for food plots.
- 30' deeded lane back to the main portion of the property

This farm is sure to please and could be set up great for hunting. Whether its big whitetails or thundering gobblers this property is sure to offer plenty of opportunities.

With only 30' of road frontage this property will also hunt bigger than that of a normal 80 acres with roads on 1-2 sides.