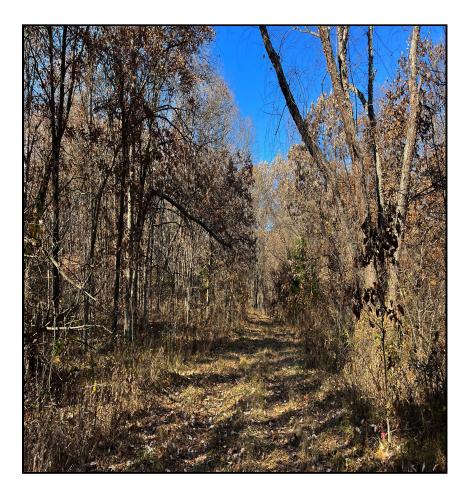

## 80.7 Acre Secluded Timber Hunting Farm!! Hwy 129, Bucklin, MO 64631

\$320,000

Linn County

This Linn Co. Missouri farm checks off a multiple boxes for quality hunting farm as far as things I would look for.

- Easy to get to.
- As little of road frontage as possible.
- Seclusion.
- Great area for quality whitetails.
- Great turkey numbers.
- Hardwood timber with nice openings for food plots.
- 30' deeded lane back to the main portion of the property

This farm is sure to please and could be set up great for hunting. Whether its big whitetails or thundering gobblers this property is sure to offer plenty of opportunities.

With only 30' of road frontage this property will also hunt bigger than that of a normal 80 acres with roads on 1-2 sides.

The open acres in the back 40 could be set up for food plots and a tower blind for those comfortable all day sits waiting on those rutting November whitetails.

For more information call, or text Jeff Quinn today 660-734-3925