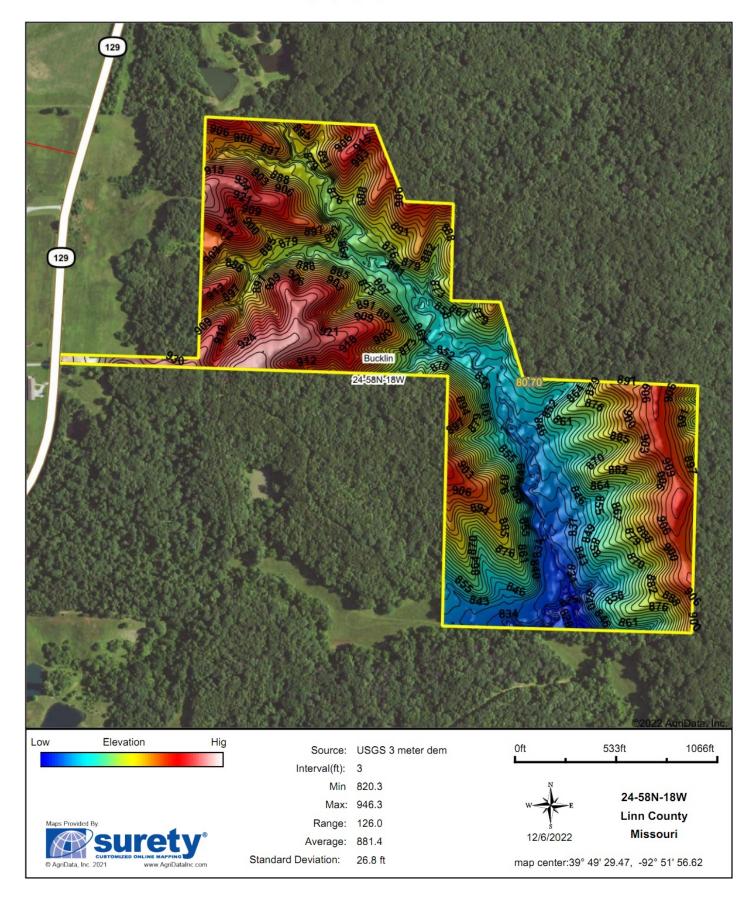

- Easy to get to.
- As little of road frontage as possible.
- Seclusion.
- Great area for quality whitetails.
- Great turkey numbers.
- Hardwood timber with nice openings for food plots.
- 30' deeded lane back to the main portion of the property

This farm is sure to please and could be set up great for hunting. Whether its big whitetails or thundering gobblers this property is sure to offer plenty of opportunities.

With only 30' of road frontage this property will also hunt bigger than that of a normal 80 acres with roads on 1-2 sides.

The open acres in the back 40 could be set up for food plots and a tower blind for those comfortable all day sits waiting on those rutting November whitetails.

For more information call, or text Jeff Quinn today 660-734-3925



## Topography Hillshade



## **T58N-R18W**



See Page 58



See Page 46