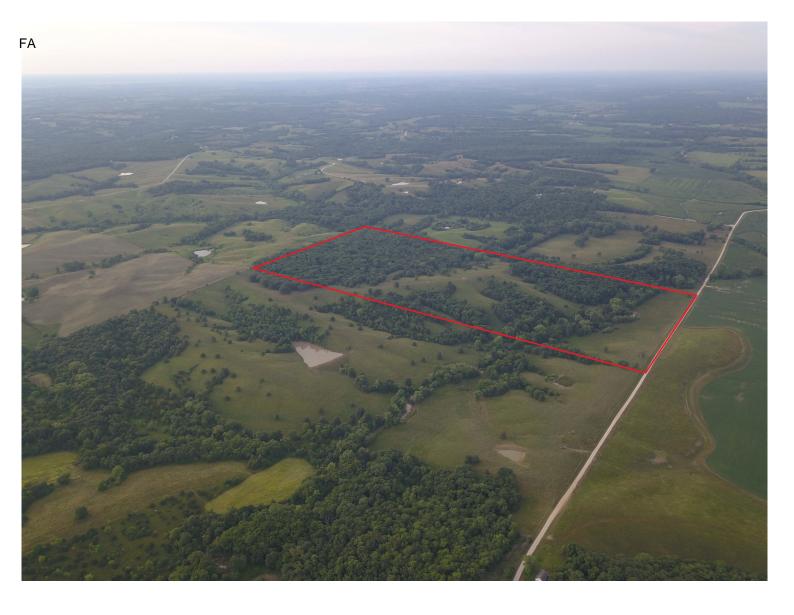

### 78 Acre Hunting Tract in Sullivan County!! Ivory Road, Winnigan MO

\$183,300

Sullivan Co

This 78 acres offers some great hunting!!

This farm has all the ingredients for a great hunting farm.

Neighboring crop fields, Oak timber, a great camp spot, ponds, live creek, plenty of space for food plots, and open fields for turkeys to strut.

A creek crossing for easy access, a couple stands, some native grass , and food plots will make this farm a Wildlife Heaven.

Additional 65 acres for sale also.

Call Jeff Quinn today 1-660-734-3925

#### Aerial Map