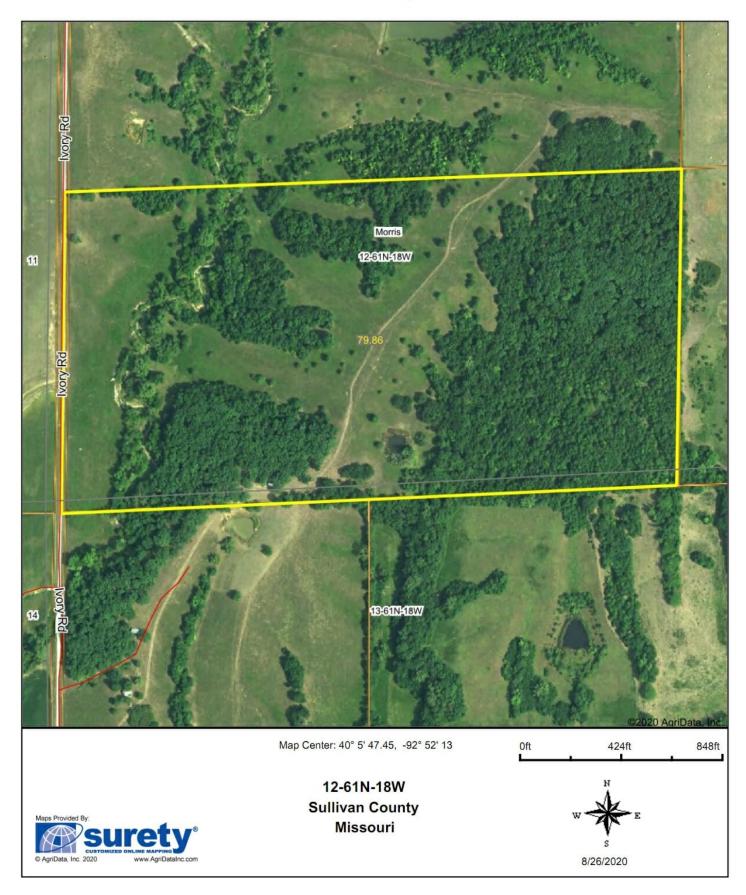

### 78 Acre Hunting Tract in Sullivan County!! Ivory Road, Winnigan MO

\$183,300

Sullivan Co

This 78 acres offers some great hunting!!

This farm has all the ingredients for a great hunting farm.

Neighboring crop fields, Oak timber, a great camp spot, ponds, live creek, plenty of space for food plots, and open fields for turkeys to strut.

A creek crossing for easy access, a couple stands, some native grass , and food plots will make this farm a Wildlife Heaven.

Additional 65 acres for sale also.

Call Jeff Quinn today 1-660-734-3925

#### Aerial Map