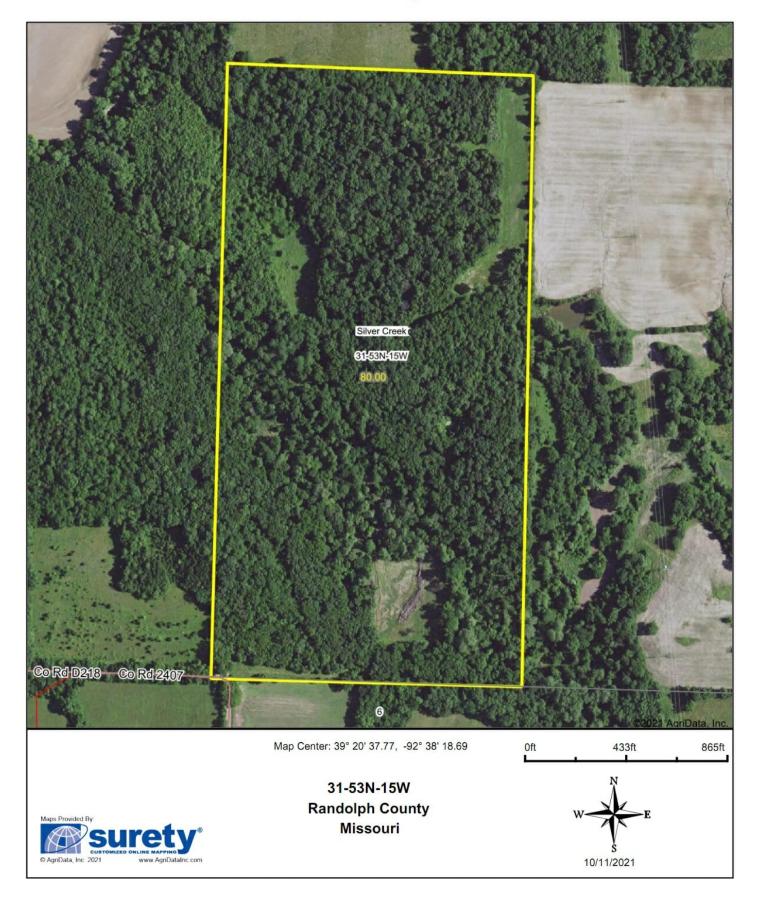

farm families.

Given the scarcity of true, top-shelf whitetail properties....it's plain to see why deer hunting is the first thing that comes to mind when viewing this farm....but it is also a wonderful landscape to chase spring turkey, and holds a great population of birds year round!

If you've been searching for a farm in whitetail central.... a farm with all the components needed for the opportunity to grow, hold, and harvest BIG midwestern bucks each year....a farm that's ready to hunt TODAY with shooter deer on it as we speak....look no further.

Call Dave Atkinson with Missouri Land & Farm for more information at 660-788-3333 for more information or for a private showing of this 80 acre piece of prime Missouri whitetail ground.

#### **Topography Contours**



#### **Aerial Map**