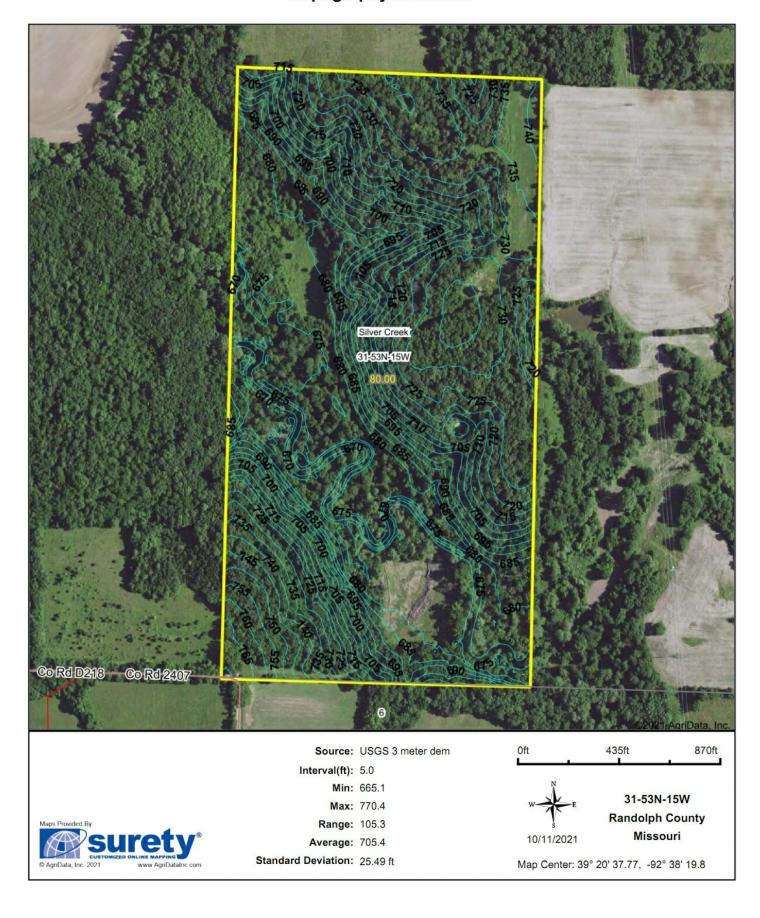

ily multi-generational farm families.

Given the scarcity of true, top-shelf whitetail properties....it's plain to see why deer hunting is the first thing that comes to mind when viewing this farm....but it is also a wonderful landscape to chase spring turkey, and holds a great population of birds year round!

If you've been searching for a farm in whitetail central.... a farm with all the components needed for the opportunity to grow, hold, and harvest BIG midwestern bucks each year....a farm that's ready to hunt TODAY with shooter deer on it as we speak....look no further.

Call Dave Atkinson with Missouri Land & Farm for more information at 660-788-3333 for more information or for a private showing of this 80 acre piece of prime Missouri whitetail ground.

#### **Topography Contours**



#### **Aerial Map**