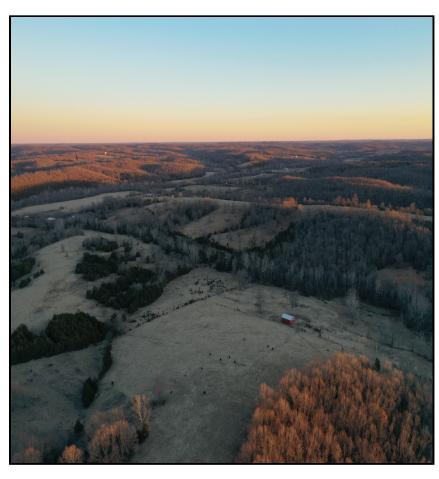

# MISSOURI Land & Farm

www.missourilandandfarm.com • Office: 660-258-3185 • Fax: 660-258-2082

323.3 Acres, Pasture, Timber, & Hunting!!! Hwy KK, Crocker, MO 65452

**Puliski County** 

\$1,150,000

Farms like this 323.3 acres located in northern Pulaski County aren't the least bit ordinary. They're not a farm you can drive by and experience. It's not a small tract you can see from the road, or understand by looking at the map. Farms like this you've got to see to understand, and walk on to appreciate. This farm started out as 824 acres but has been sold down to 323.3 acres remaining.

This expansive reach of show-me state soils stretches over 2 miles from North to South, and brings about every vision of Southern Missouri rolling hill real estate one could have.

- Fertile pastures
- Cattle Production & Cattle Pens
- Vast timbered ridges & Clear water creeks,
- Prime deer and turkey hunting opportunity.
- Close Proximity to Lake of the Ozarks
- Close Proximity to (AIZ) Lee C. Fine Airport (6497' Runway)

This farm is unique, versatile, and teeming with opportunities.

Good perimeter and cross fences plus working facilities, storage buildings, and great road frontage make it a great turn-key candidate to continue livestock pursuits.

From a purely recreational viewpoint, this farm is about as desirable as you might be able to imagine a farm in this region being. Multiple blocks of mature hardwoods along the bottoms of Gunlock Creek, countless fingers, corners, and oak groves make up about as picturesque turkey hunting property you'll find. Home to an already incredible deer population...the addition of food plots, timber stand improvement, and warm season grasses will unlock the full whitetail potential of this property. A few tower blinds, and a great place to build a cabin. This place could truly be transformed into that special place you've always dreamed about.