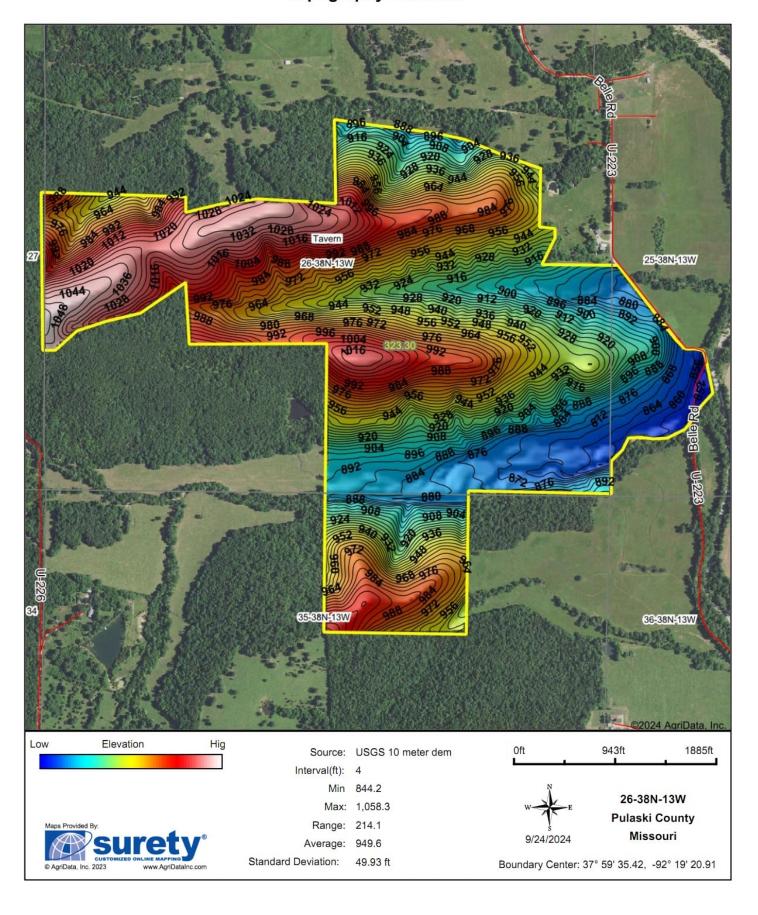

this farm is about as desirable as you might be able to imagine a farm in this region being. Multiple blocks of mature hardwoods along the bottoms of Gunlock Creek, countless fingers, corners, and oak groves make up about as picturesque turkey hunting property you'll find. Home to an already incredible deer population...the addition of food plots, timber stand improvement, and warm season grasses will unlock the full whitetail potential of this property. A few tower blinds, and a great place to build a cabin. This place could truly be transformed into that special place you've always dreamed about.

If you're interested in more information on this gorgeous piece of Missouri Real Estate, contact Jeff Quinn for more information at 660-734-3925.

## **Aerial Map**



## Topography Hillshade











#### SELFAC

### Township 38N - Range 12W

Copyright © 2020 Mapping Solutions



#### **Overview Map**