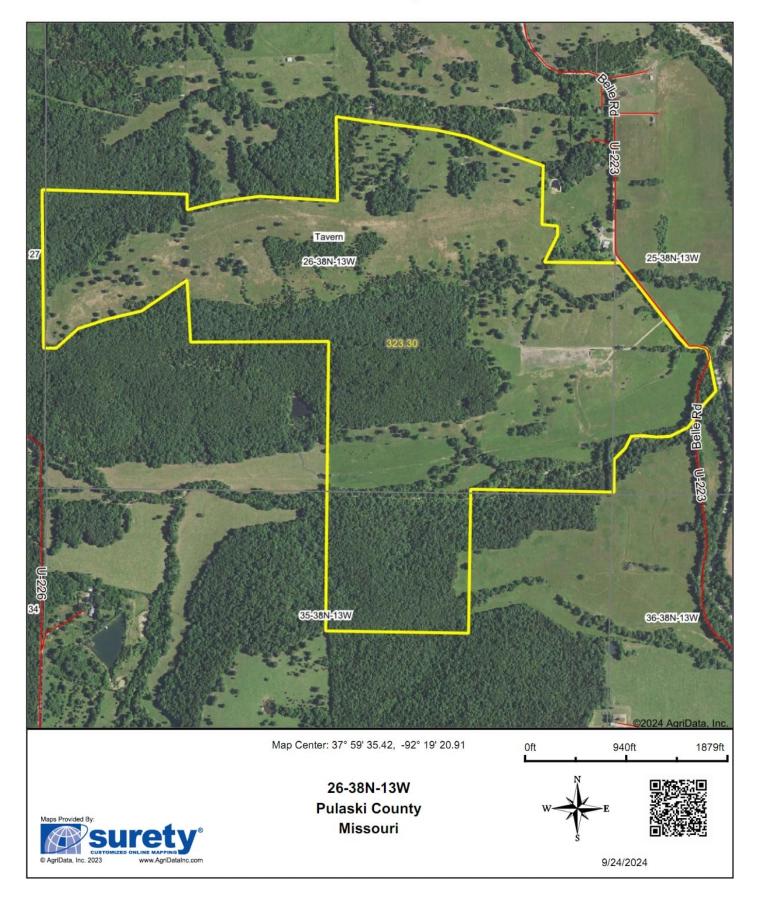

## **Aerial Map**

# MISSOURI Land & Farm

www.missourilandandfarm.com • Office: 660-258-3185 • Fax: 660-258-2082

323.3 Acres, Pasture, Timber, & Hunting!!! Hwy KK, Crocker, MO 65452

**Puliski County** 

\$1,150,000

Farms like this 323.3 acres located in northern Pulaski County aren't the least bit ordinary. They're not a farm you can drive by and experience. It's not a small tract you can see from the road, or understand by looking at the map. Farms like this you've got to see to understand, and walk on to appreciate. This farm started out as 824 acres but has been sold down to 323.3 acres remaining.

This expansive reach of show-me state soils stretches over 2 miles from North to South, and brings about every vision of Southern Missouri rolling hill real estate one could have.

- Fertile pastures
- Cattle Production & Cattle Pens
- Vast timbered ridges & Clear water creeks,
- Prime deer and turkey hunting opportunity.
- Close Proximity to Lake of the Ozarks
- Close Proximity to (AIZ) Lee C. Fine Airport (6497' Runway)