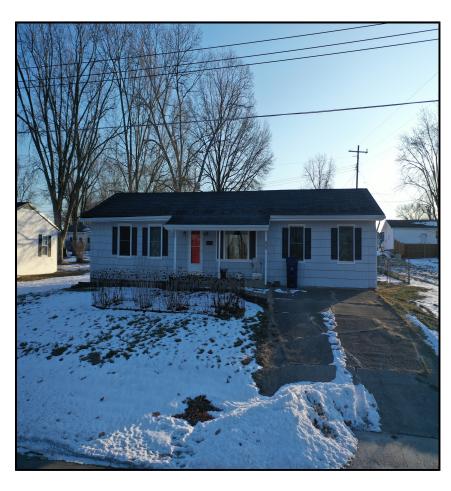

## **Charming 3BR Ranch-Fenced In Back Yard**

141 High St. Brookfield MO

Linn

\$130,000

### Charming Ranch Home in Fairview Heights, Brookfield, MO

Discover the potential of this inviting ranch home, perfect for DIY enthusiasts or those looking to settle in immediately. This 3-bedroom, 1.5-bathroom gem boasts 1,560 sq ft of living space.

### **Key Features:**

- **Spacious Backyard:** Enjoy a large fenced-in backyard with a convenient storage shed, providing ample space for outdoor activities and storage.
- Flexible Lot Size: The lot offers enough room to build an attached or detached garage, enhancing the property's value and versatility.
- Generous Living Space: Featuring an expansive laundry room and a bonus room/family room, this home provides numerous possibilities for creating additional living areas.
- Quaint Kitchen: A charming kitchen equipped with all necessary appliances.