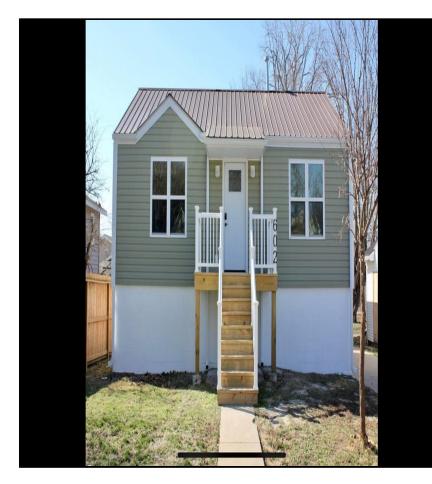

## **Completely Remodeled!** 602 W. Broadway Brunswick MO

Chariton

### **Beautifully Remodeled Home in Historic Brunswick**

Step into this newly remodeled gem, ready for you to move right in! This home features 2 bedrooms and 1 bathroom, perfect for cozy living. The stunning new kitchen boasts all-new stainless-steel appliances, making meal prep a delight. The open concept floor plan creates an inviting atmosphere.

#### **Key Features:**

- Newly Remodeled: Completely updated inside and out, offering modern amenities and style.
- Spacious Kitchen: Beautiful new kitchen with stainless-steel appliances.
- Open Concept: Inviting floor plan that enhances the living space.
- Outdoor Living: Enjoy the vinyl railing back deck and front.
- Detached Garage: Convenient 1-car detached garage for additional storage and parking.