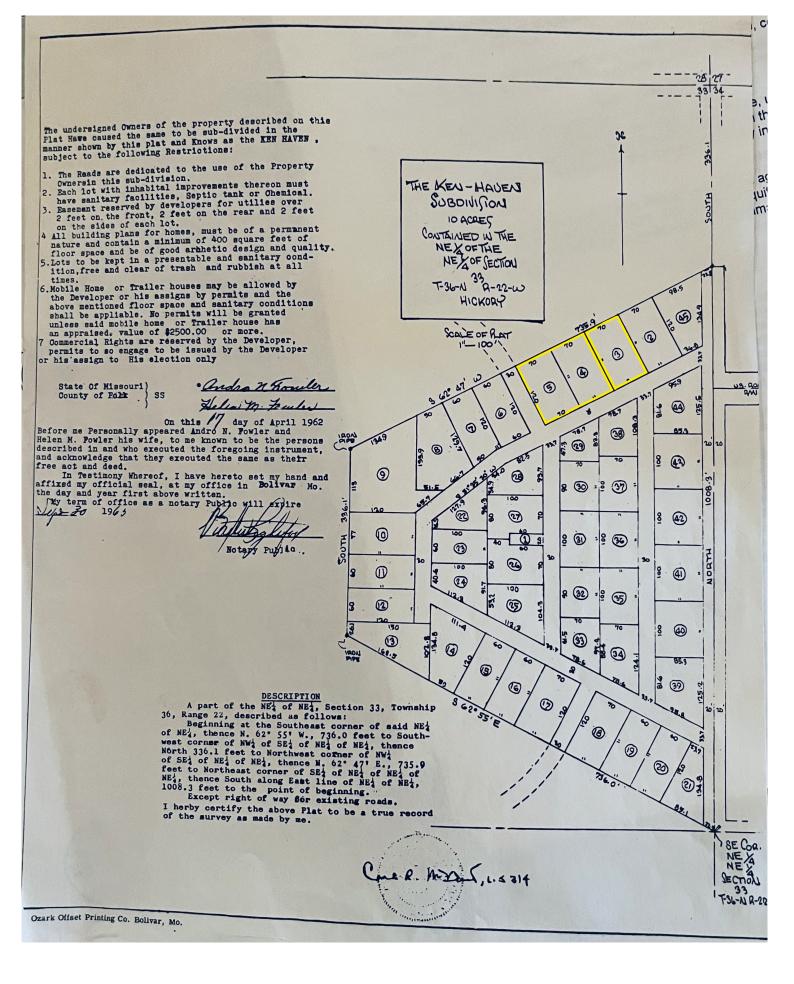

**Tract 1:** Lake home on lots 4 & 5 in the Ken Haven Subdivision with 2 bedrooms, 1 bath, large kitchen, living room, porch, and deck. The home is in ownership on a 1/2 dock permit within walking distance.

**Tract 2:** Nice 36 x 70 metal building located on Lot 3 of the Ken Haven Subdivision. It features a concrete floor, 5 Bays with garage doors, walk in door, insulated and wired for 220v.

**Terms:** 5% Buyers Premium will be added to the final bid to determine the contract price. Ten percent down upon entering into a real estate contract. Closing with in 45 days or within the time set by the probate court of Jackson County, MO. Missouri Land and Farm and Hunsaker Estate are not responsible for internet failure before, during, or after the auction. Home and Building are being sold as is where is, and sells subject to the rules and regulations of the Ken Haven Sub Division. Tracts will be sold separate and not combined. If you won't both you will have to be the high bidder on each tract. The house will sell first closing at 7 pm. The building is set to close at 7:15 pm. 1 min bid extensions are in place for all bids placed in the last 1 min of bidding.