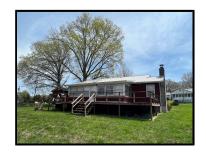

**Tract 2:** Nice 36 x 70 metal building located on Lot 3 of the Ken Haven Subdivision. It features a concrete floor, 5 Bays with garage doors, walk in door, insulated and wired for 220v.

**Terms:** 5% Buyers Premium will be added to the final bid to determine the contract price. Ten percent down upon entering into a real estate contract. Closing with in 45 days or within the time set by the probate court of Jackson County, MO. Missouri Land and Farm and Hunsaker Estate are not responsible for internet failure before, during, or after the auction. Home and Building are being sold as is where is, and sells subject to the rules and regulations of the Ken Haven Sub Division. Tracts will be sold separate and not combined. If you won't both you will have to be the high bidder on each tract. The house will sell first closing at 7 pm. The building is set to close at 7:15 pm. 1 min bid extensions are in place for all bids placed in the last 1 min of bidding.