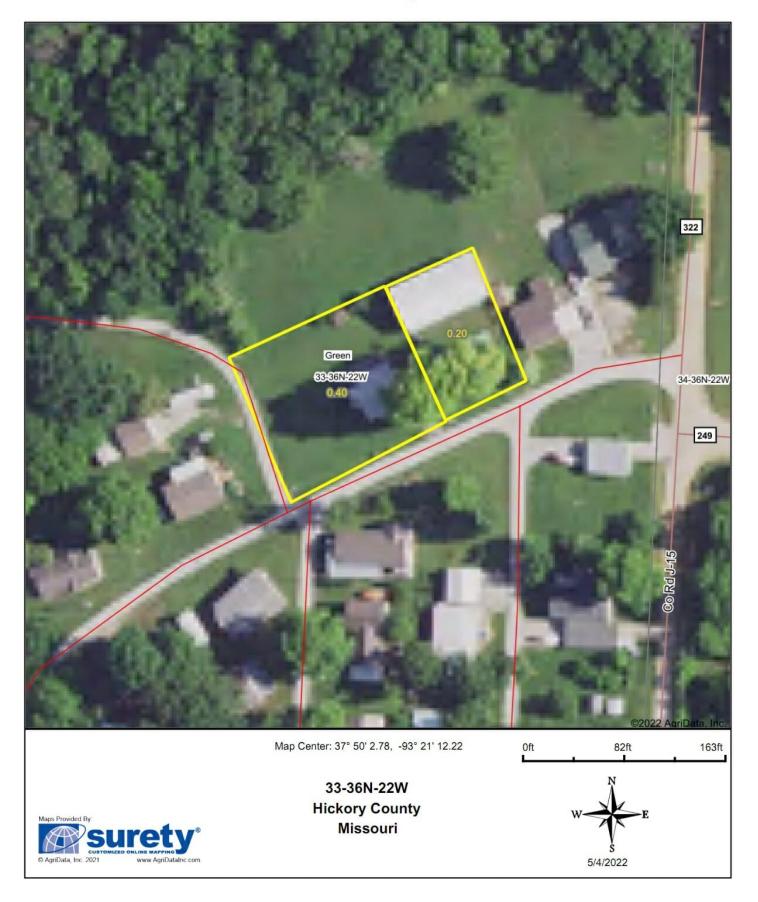

Ten percent down upon entering into a real estate contract. Closing with in 45 days or within the time set by the probate court of Jackson County, MO. Missouri Land and Farm and Hunsaker Estate are not responsible for internet failure before, during, or after the auction. Home and Building are being sold as is where is, and sells subject to the rules and regulations of the Ken Haven Sub Division. Tracts will be sold separate and not combined. If you won't both you will have to be the high bidder on each tract. The house will sell first closing at 7 pm. The building is set to close at 7:15 pm. 1 min bid extensions are in place for all bids placed in the last 1 min of bidding.

Gloria Hunsaker Estate, Sellers

Missouri Land and Farm Auctions
Dave Atkinson 660-788-3333

#### **Aerial Map**