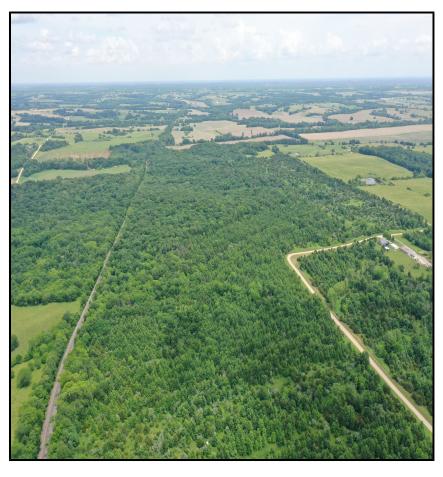

## 45 Acres M/L (East Side) Hunting/Timber/Income/Building Site Brookfield MO

**Koner Rd** 

Linn

\$292,500

## **CONTACT:**

**TAMMY AMER**Sales
660-734-2029

tamer@missourilandandfarm.com

45 M/L Acre tract (East Side) Available -For Sale, Linn County MO

Subject to be surveyed. This 45 Acre tract brings in approx. \$2,000 annually until 2027. Located just 5 miles east of Brookfield. Interested in hunting big deer, you'll notice the thick cover provided by the income producing tree program a perfect complement to the majority of mature timber. Turkey hunting in this stretch North of the Highway 36 corridor is some of the best in the area.

The farm offers convenient access yet is perfectly secluded with great potential for a country building site. Brookfield R-3 school district. Other small tracts available.

Priced at \$6,500/acre. Call Tammy Amer @660-734-2029

## Aerial Map