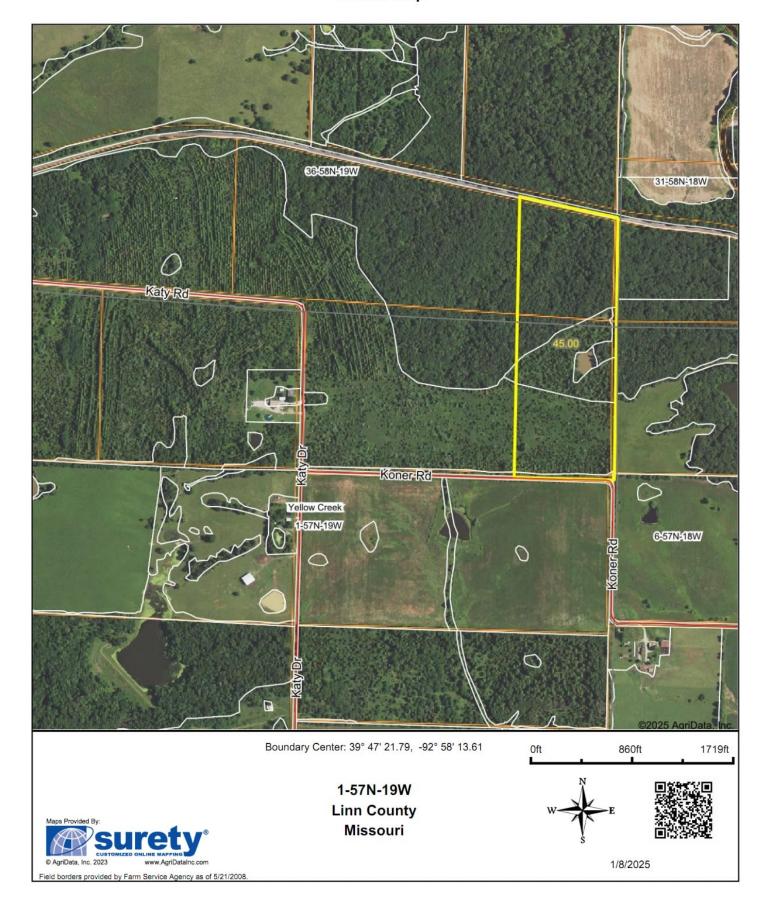

## 45 Acres M/L (East Side) Hunting/Timber/Income/Building Site Brookfield MO

**Koner Rd** 

Linn

\$292,500

## **CONTACT:**

**TAMMY AMER**Sales
660-734-2029

tamer@missourilandandfarm.com

45 M/L Acre tract (East Side) Available -For Sale, Linn County MO

Subject to be surveyed. This 45 Acre tract brings in approx. \$2,000 annually until 2027. Located just 5 miles east of Brookfield. Interested in hunting big deer, you'll notice the thick cover provided by the income producing tree program a perfect complement to the majority of mature timber. Turkey hunting in this stretch North of the Highway 36 corridor is some of the best in the area.

The farm offers convenient access yet is perfectly secluded with great potential for a country building site. Brookfield R-3 school district. Other small tracts available.

Priced at \$6,500/acre. Call Tammy Amer @660-734-2029