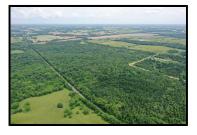

## **CONTACT:**

**TAMMY AMER**Sales
660-734-2029

tamer@missourilandandfarm.com

45 M/L Acre tract (East Side) Available -For Sale, Linn County MO

Subject to be surveyed. This 45 Acre tract brings in approx. \$2,000 annually until 2027. Located just 5 miles east of Brookfield. Interested in hunting big deer, you'll notice the thick cover provided by the income producing tree program a perfect complement to the majority of mature timber. Turkey hunting in this stretch North of the Highway 36 corridor is some of the best in the area.

The farm offers convenient access yet is perfectly secluded with great potential for a country building site. Brookfield R-3 school district. Other small tracts available.

Priced at \$6,500/acre. Call Tammy Amer @660-734-2029