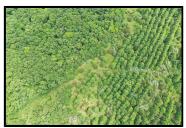

## **CONTACT:**

**TAMMY AMER**Sales
660-734-2029

tamer@missourilandandfarm.com

45 M/L Acre tract (East Side) Available -For Sale, Linn County MO

Subject to be surveyed. This 45 Acre tract brings in approx. \$2,000 annually until 2027. Located just 5 miles east of Brookfield. Interested in hunting big deer, you'll notice the thick cover provided by the income producing tree program a perfect complement to the majority of mature timber. Turkey hunting in this stretch North of the Highway 36 corridor is some of the best in the area.