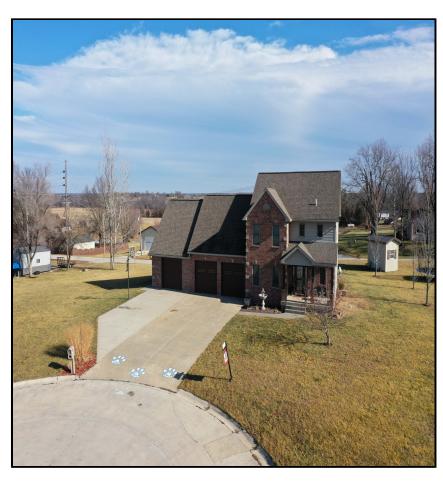

## Location! 2 Story Home 104 Teal Crt. Brookfield MO 64628

Linn

\$385,000

## **CONTACT:**

TAMMY AMER

Sales 660-734-2029

tamer@missourilandandfarm.com

LOCATION and great curb appeal! Beautiful 2-story sits on a 1.5-acre lot. Located on one of the largest lots in Remington Estate Subdivision. Enjoy having private living next to a cul de sac. With over 3,000 sq ft of living space, 3-5 bedrooms-3.5 bathrooms, finished basement. Hardwood floors throughout the entire main level and 2nd level. Master bedroom and en-suite master bath features cathedral ceilings and walk in closet. Huge bonus room that can be used as a gym, office or another bedroom. The finished basement is ideal space for entertaining family and guests as well has the large outdoor patio area. Kitchen is equipped with stainless steel appliances, bar and with a eat in kitchen and separate dining area. 3 bay garage and laundry hook-ups on main level and on the 2nd level. Located in Brookfield MO. Call Tammy Amer for more details 660-734-2029.