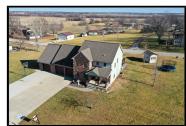

## Location! 2 Story Home 104 Teal Crt. Brookfield MO 64628

Linn

\$385,000

## **CONTACT:**

TAMMY AMER

Sales 660-734-2029

tamer@missourilandandfarm.com

LOCATION and great curb appeal! Beautiful 2-story sits on a 1.5-acre lot. Located on one of the largest lots in Remington Estate Subdivision. Enjoy having private living next to a cul de sac. With over 3,000 sq ft of living space, 3-5 bedrooms-3.5 bathrooms, finished basement. Hardwood floors throughout the entire main level and 2nd level. Master bedroom and en-suite master bath features cathedral ceilings and walk in closet. Huge bonus room that can be used as a gym, office or another bedroom. The finished basement is ideal space for entertaining family and guests as well has the large outdoor patio area. Kitchen is equipped with stainless steel appliances, bar and with a eat in kitchen and separate dining area. 3 bay garage and laundry hook-ups on main level and on the 2nd level. Located in Brookfield MO. Call Tammy Amer for more details 660-734-2029.