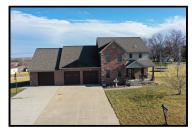

## Location! 2 Story Home 104 Teal Crt. Brookfield MO 64628

Linn

\$385,000

## **CONTACT:**

TAMMY AMER

Sales 660-734-2029

tamer@missourilandandfarm.com

LOCATION and great curb appeal! Beautiful 2-story sits on a 1.5-acre lot. Located on one of the largest lots in Remington Estate Subdivision. Enjoy having private living next to a cul de sac. With over 3,000 sq ft of living space, 3-5 bedrooms-3.5 bathrooms, finished basement. Hardwood floors throughout the entire main level and 2nd level. Master bedroom and en-suite master bath features cathedral ceilings and walk in closet. Huge bonus room that can be used as a gym, office or another bedroom. The finished basement is ideal space for entertaining family and guests as well has the large outdoor patio area. Kitchen is equipped with stainless steel appliances, bar and with a eat in kitchen and separate dining area. 3 bay garage and laundry hook-ups on main level and on the 2nd level. Located in Brookfield MO. Call Tammy Amer for more details 660-734-2029.