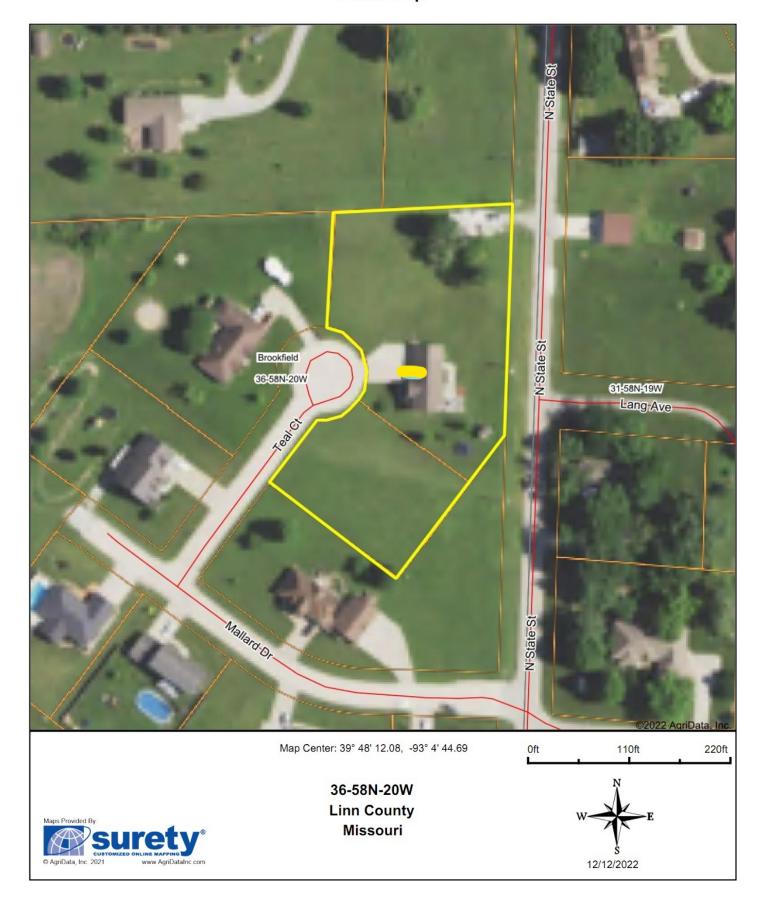

## Location! 2 Story Home 104 Teal Crt. Brookfield MO 64628

Linn

\$385,000

## **CONTACT:**

TAMMY AMER

Sales 660-734-2029

tamer@missourilandandfarm.com

LOCATION and great curb appeal! Beautiful 2-story sits on a 1.5-acre lot. Located on one of the largest lots in Remington Estate Subdivision. Enjoy having private living next to a cul de sac. With over 3,000 sq ft of living space, 3-5 bedrooms-3.5 bathrooms, finished basement. Hardwood floors throughout the entire main level and 2nd level. Master bedroom and en-suite master bath features cathedral ceilings and walk in closet. Huge bonus room that can be used as a gym, office or another bedroom. The finished basement is ideal space for entertaining family and guests as well has the large outdoor patio area. Kitchen is equipped with stainless steel appliances, bar and with a eat in kitchen and separate dining area. 3 bay garage and laundry hook-ups on main level and on the 2nd level. Located in Brookfield MO. Call Tammy Amer for more details 660-734-2029.

## Aerial Map