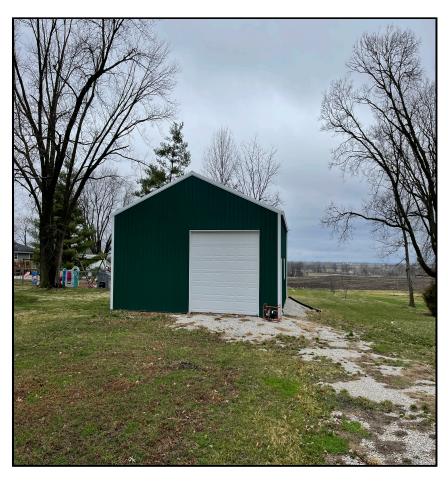

#### **REAL ESTATE:**

Nice lot and building at 812 South Walnut, Salisbury, MO. The 30 x 30 building has a concrete floor, electric garage door and wired for 220. This would be a great garden spot on the edge of town!