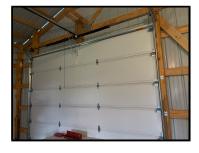

#### **REAL ESTATE:**

Nice lot and building at 812 South Walnut, Salisbury, MO. The 30 x 30 building has a concrete floor, electric garage door and wired for 220. This would be a great garden spot on the edge of town!