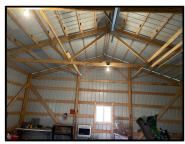

#### **REAL ESTATE:**

Nice lot and building at 812 South Walnut, Salisbury, MO. The 30 x 30 building has a concrete floor, electric garage door and wired for 220. This would be a great garden spot on the edge of town!