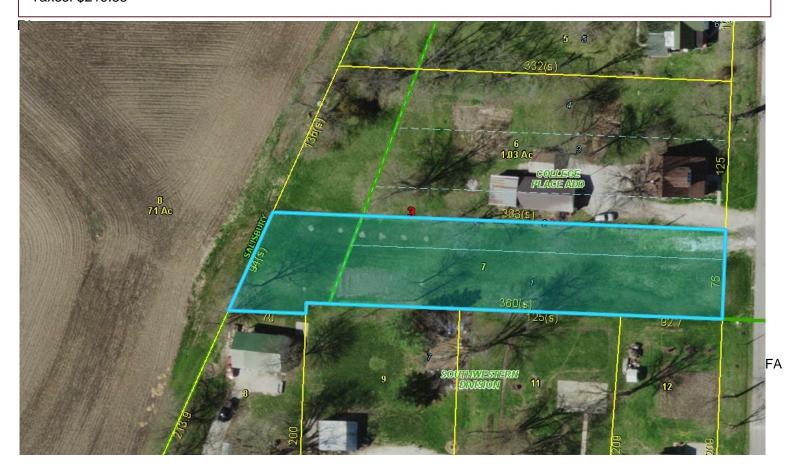

#### **REAL ESTATE:**

Nice lot and building at 812 South Walnut, Salisbury, MO. The 30 x 30 building has a concrete floor, electric garage door and wired for 220. This would be a great garden spot on the edge of town!

MISSOURI LAND & FARM AUCTIONS
Dave Atkinson, Auctioneer • 660-788-3333
NANNEMAN LAWN CARE, Sellers

Taxes: \$219.83