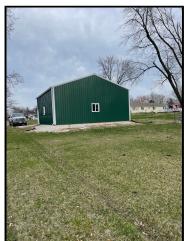

#### **REAL ESTATE:**

Nice lot and building at 812 South Walnut, Salisbury, MO. The 30 x 30 building has a concrete floor, electric garage door and wired for 220. This would be a great garden spot on the edge of town!