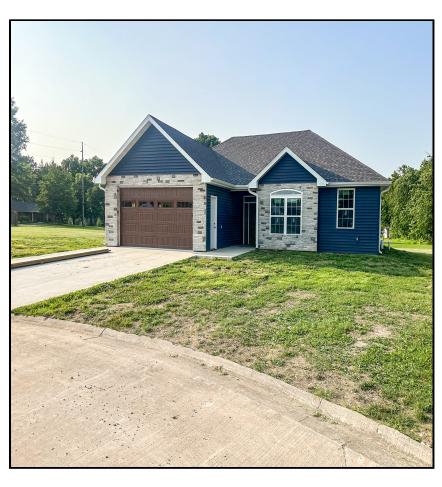

## **NEW HOME BUILD**

100 Brookside Crt. Brookfield MO

Linn

\$270,000

## **Beautiful New Construction in Brookfield!**

Step into modern living with this *brand-new* 4-bedroom, 2-bath home offering **1,500 sq ft** of thoughtfully designed space. Soaring **9-ft ceilings**, plus **vaulted ceilings** in the living room and bedrooms, create an airy, open feel throughout.

- Stylish Open-Concept Kitchen: Showcasing quartz countertops, ideal for both everyday living and entertaining. Laminate wood flooring throughout the home.
- Primary Suite Retreat: Enjoy a en suite bath complete with a soaking tub, separate shower, and a spacious walk-in closet.
- Spacious Attached 2-Car Garage
- Quiet Cul-de-Sac Location: Perfect for privacy and low traffic.
- Brookfield R-3 School District
- Just minutes from **Brookfield's revitalized downtown**—a growing and vibrant community hub!