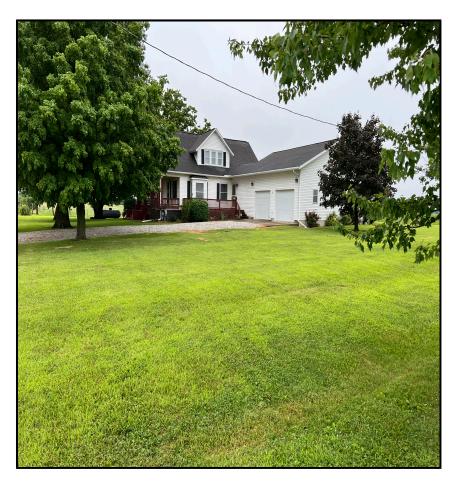

## Nice Rural 4 Bedroom House W/Metal Building

17100 Gold Drive, Green City, MO 63545

Sullivan

\$250,000

**JEFFREY QUINN** 

Broker 660-734-3925

jquinn@missourilandandfarm.com

This listing features a nice house, and outbuilding located on approximately 8.8 acres m/l to be surveyed. This provides ample room for a few horses, cows or just some extra room to enjoy. The property is currently fenced. The addition of the 52'x 106' outbuilding tops this listing off. You can never have to much storage and is a great place to feed and shelter cows/calves, or horses. The closest town is Green City, in Sullivan Co. Missouri. The house features:

- 4 bedrooms
- 1 Bath
- Kitchen has been recently upgraded
- Dining room
- living room
- 844 sqft 2 Car Garage
- Full Basement
- 1150' sqft main floor

•

Owners are currently doing a little touch up work on the inside. More pics and information to follow.