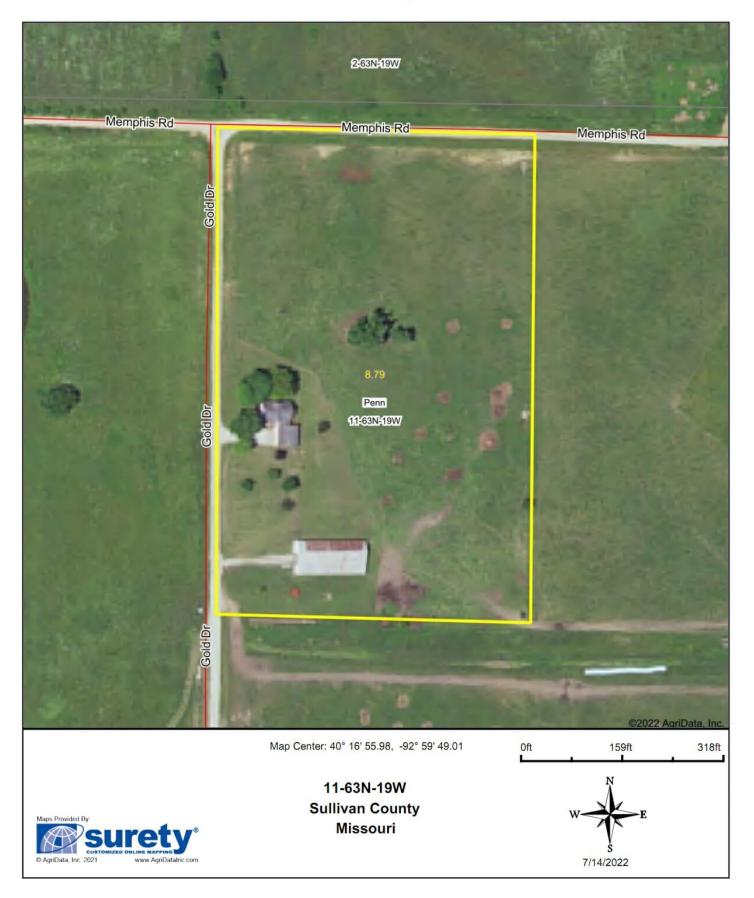

## Nice Rural 4 Bedroom House W/Metal Building

17100 Gold Drive, Green City, MO 63545

Sullivan

\$250,000

**JEFFREY QUINN** 

Broker 660-734-3925

jquinn@missourilandandfarm.com

This listing features a nice house, and outbuilding located on approximately 8.8 acres m/l to be surveyed. This provides ample room for a few horses, cows or just some extra room to enjoy. The property is currently fenced. The addition of the 52'x 106' outbuilding tops this listing off. You can never have to much storage and is a great place to feed and shelter cows/calves, or horses. The closest town is Green City, in Sullivan Co. Missouri. The house features:

## Aerial Map