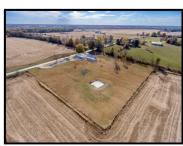

## 2 bedroom 2 bath home on 40 acres on West Yellow Creek

31545 Jade Drive Brookfield MO 64628

Linn

\$450,000

**BRIAN DAVIS** 

Sales 660-413-2582

bdavis@missourilandandfarm.com

Very nice 2 bedroom 2 bath home on 3 acres with an adjoining 38 acres of timber along West Yellow Creek. Detached 2 car garage and utility shed/storm shelter for additional storage. Fenced yard and electric gate at driveway entrance.

Built in 2010 with major interior upgrades less than 3 years old. Beautiful custom touches makes this home truly unique. Move in ready, maintenance free home.

38 acres of timber along Yellow Creek offers some of the best hunting in the area. Deer,turkey and duck. whatever you prefer. Great secluded piece of land.