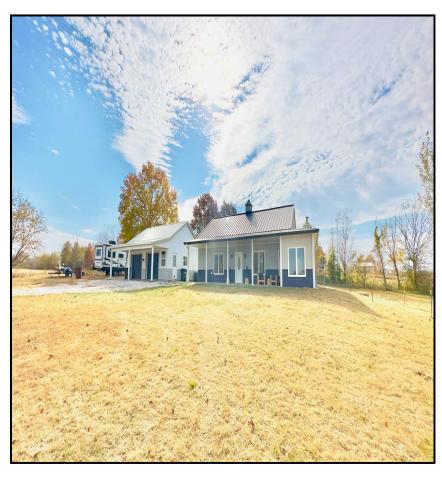

## 2 bedroom 2 bath home on 40 acres on West Yellow Creek

31545 Jade Drive Brookfield MO 64628

Linn

\$450,000

**BRIAN DAVIS** 

Sales 660-413-2582

bdavis@missourilandandfarm.com

Very nice 2 bedroom 2 bath home on 3 acres with an adjoining 38 acres of timber along West Yellow Creek. Detached 2 car garage and utility shed/storm shelter for additional storage. Fenced yard and electric gate at driveway entrance.

Vaulted ceilings, open living room kitchen combo. Appliances convey, all less than 3 years old. Nice sunroom with wood heat, great for additional heat in the winter. Kitchen has hickory cabinets, beautiful island, large sink and plenty of counter space.

Built in 2010 with major interior upgrades less than 3 years old. Beautiful custom touches makes this home truly unique. Move in ready, maintenance free home.

38 acres of timber along Yellow Creek offers some of the best hunting in the area. Deer,turkey and duck. whatever you prefer. Great secluded piece of land.

1400 square ft home

Separate utility room w/sliding barn door

mini split a/c, baseboard heat

4 season sunroom

tile floors kitchen, living room, hallway

laminate floors in bedrooms

24x30 detached 2 car garage with overhangs and concrete