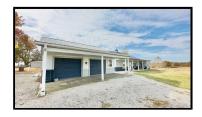

## 2 bedroom 2 bath home on 40 acres on West Yellow Creek

31545 Jade Drive Brookfield MO 64628

Linn

\$450,000

**BRIAN DAVIS** 

Sales 660-413-2582

bdavis@missourilandandfarm.com

Very nice 2 bedroom 2 bath home on 3 acres with an adjoining 38 acres of timber along West Yellow Creek. Detached 2 car garage and utility shed/storm shelter for additional storage. Fenced yard and electric gate at driveway entrance.

Vaulted ceilings, open living room kitchen combo. Appliances convey, all less than 3 years old. Nice sunroom with wood heat, great for additional heat in the winter. Kitchen has hickory cabinets, beautiful island, large sink and plenty of counter space.

Built in 2010 with major interior upgrades less than 3 years old. Beautiful custom touches makes this home truly unique. Move in ready, maintenance free home.

38 acres of timber along Yellow Creek offers some of the best hunting in the area. Deer,turkey and duck. whatever you prefer. Great secluded piece of land.

1400 square ft home

Separate utility room w/sliding barn door

mini split a/c, baseboard heat

4 season sunroom

tile floors kitchen, living room, hallway

laminate floors in bedrooms

24x30 detached 2 car garage with overhangs and concrete