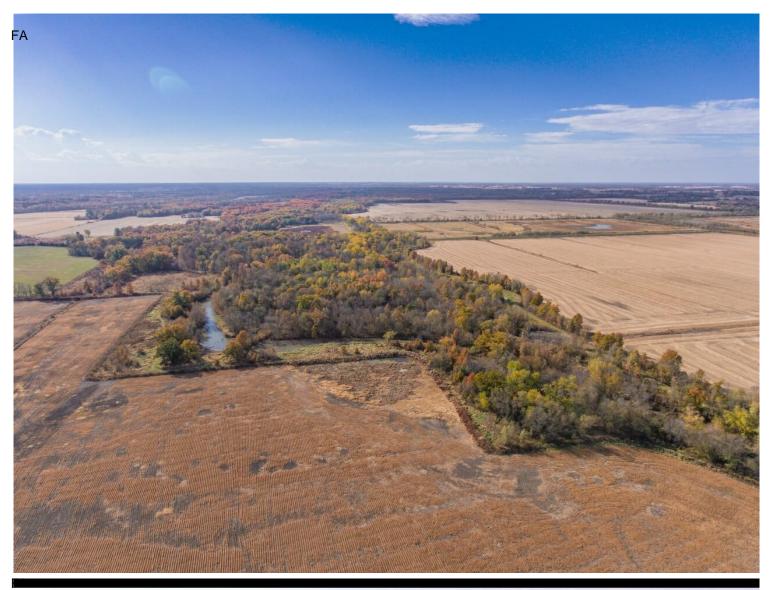

## 2 bedroom 2 bath home on 40 acres on West Yellow Creek

31545 Jade Drive Brookfield MO 64628

Linn

\$450,000

**BRIAN DAVIS** 

Sales 660-413-2582

bdavis@missourilandandfarm.com

Very nice 2 bedroom 2 bath home on 3 acres with an adjoining 38 acres of timber along West Yellow Creek. Detached 2 car garage and utility shed/storm shelter for additional storage. Fenced yard and electric gate at driveway entrance.

Built in 2010 with major interior upgrades less than 3 years old. Beautiful custom touches makes this home truly unique. Move in ready, maintenance free home.

38 acres of timber along Yellow Creek offers some of the best hunting in the area. Deer,turkey and duck. whatever you prefer. Great secluded piece of land.