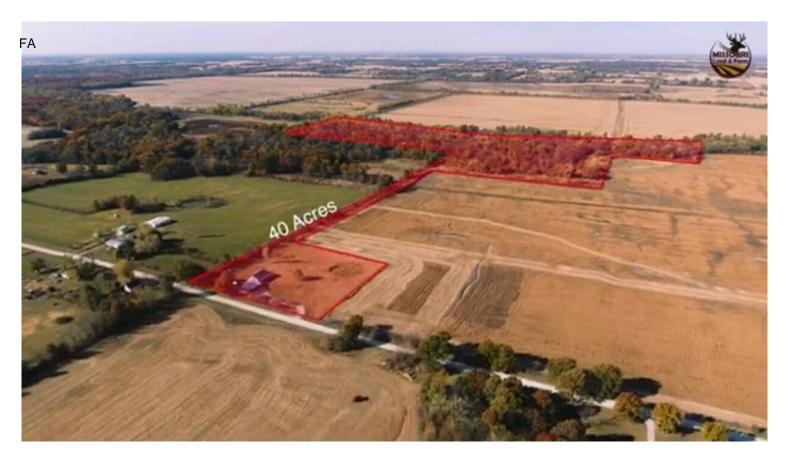

## 2 bedroom 2 bath home on 40 acres on West Yellow Creek

31545 Jade Drive Brookfield MO 64628

Linn

\$450,000

**BRIAN DAVIS** 

Sales 660-413-2582

bdavis@missourilandandfarm.com

Very nice 2 bedroom 2 bath home on 3 acres with an adjoining 38 acres of timber along West Yellow Creek. Detached 2 car garage and utility shed/storm shelter for additional storage. Fenced yard and electric gate at driveway entrance.

Built in 2010 with major interior upgrades less than 3 years old. Beautiful custom touches makes this home truly unique. Move in ready, maintenance free home.

38 acres of timber along Yellow Creek offers some of the best hunting in the area. Deer,turkey and duck. whatever you prefer. Great secluded piece of land.