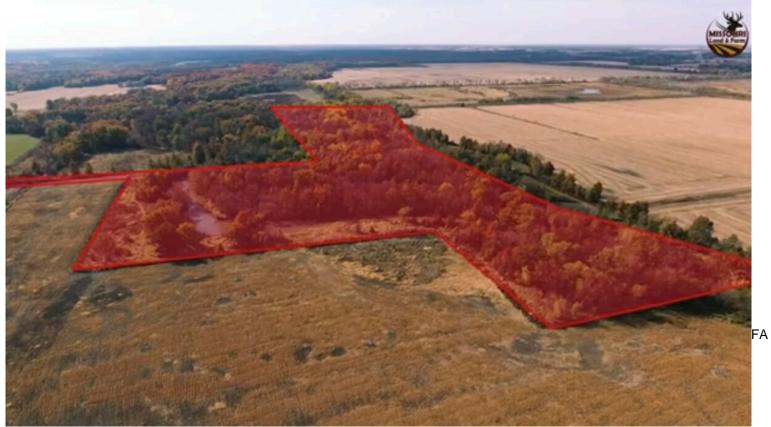

## 2 bedroom 2 bath home on 40 acres on West Yellow Creek

31545 Jade Drive Brookfield MO 64628

Linn

\$450,000

**BRIAN DAVIS** 

Sales 660-413-2582

bdavis@missourilandandfarm.com

Very nice 2 bedroom 2 bath home on 3 acres with an adjoining 38 acres of timber along West Yellow Creek. Detached 2 car garage and utility shed/storm shelter for additional storage. Fenced yard and electric gate at driveway entrance.

Built in 2010 with major interior upgrades less than 3 years old. Beautiful custom touches makes this home truly unique. Move in ready, maintenance free home.

38 acres of timber along Yellow Creek offers some of the best hunting in the area. Deer,turkey and duck. whatever you prefer. Great secluded piece of land.