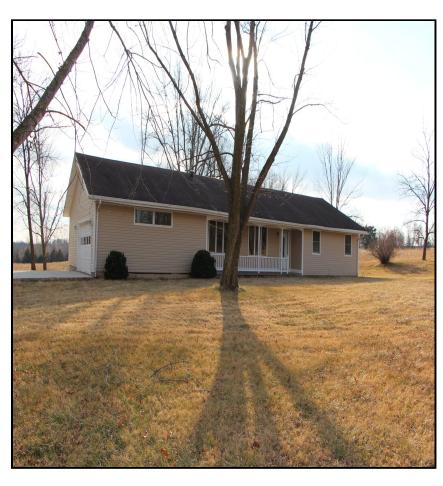

## Ranch Home, Outbuilding, Pond, 6 Acres 26172 Hwy 11 Brookfield MO

Linn

\$350,000

## **CONTACT:**

TAMMY AMER
Sales
660-734-2029

tamer@missourilandandfarm.com

**Property Details** 

• Location: 5 miles East of Brookfield, MO (Brookfield School District)

Property Size: 6 acresHome Size: 1,840 sq ft

• Bedrooms: 3

• Bathrooms: 2 full baths

• Living Areas: Spacious living room and family room with hill country backyard views

• Kitchen: Beautiful kitchen with granite countertops

• Garage: 2-car attached garage

• Additional Building: 56x32 pole barn and pond

• Special Features: Recently remodeled with numerous updates, completely

furnished

For more details or to schedule a viewing, you can contact: Tammy Amer at Missouri