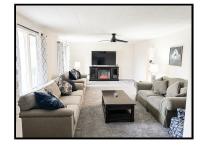

• Bedrooms: 3

• Bathrooms: 2 full baths

• Living Areas: Spacious living room and family room with hill country backyard views

• Kitchen: Beautiful kitchen with granite countertops

• Garage: 2-car attached garage

• Additional Building: 56x32 pole barn and pond

• Special Features: Recently remodeled with numerous updates, completely

furnished

For more details or to schedule a viewing, you can contact: Tammy Amer at Missouri