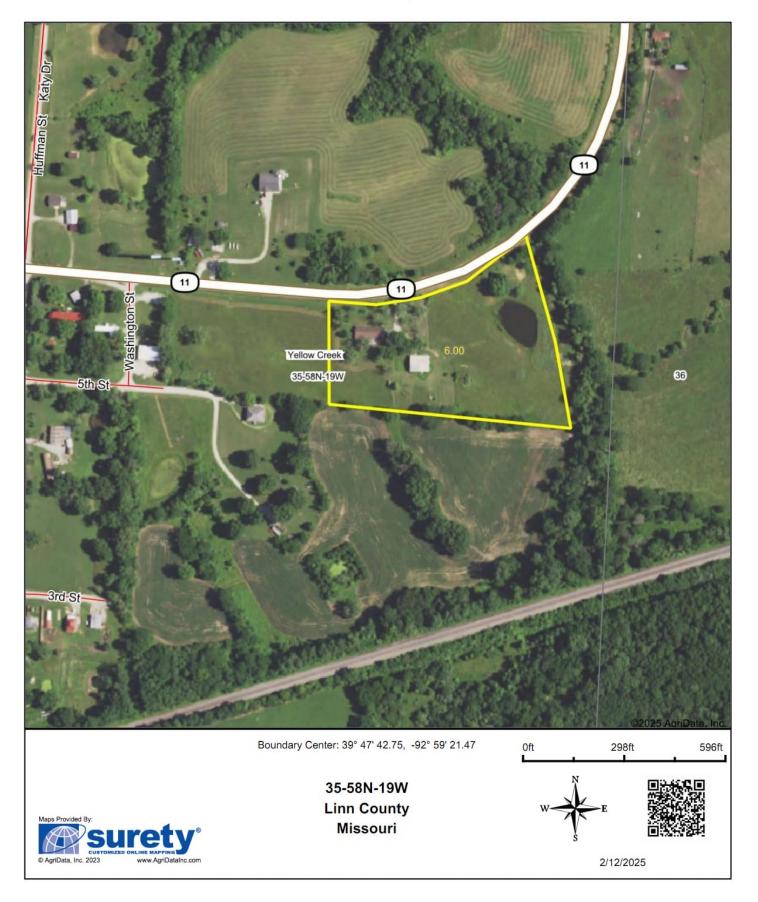

## **CONTACT:**

TAMMY AMER
Sales
660-734-2029

tamer@missourilandandfarm.com

**Property Details** 

• Location: 5 miles East of Brookfield, MO (Brookfield School District)

Property Size: 6 acresHome Size: 1,840 sq ft

• Bedrooms: 3

• Bathrooms: 2 full baths

• Living Areas: Spacious living room and family room with hill country backyard views

• Kitchen: Beautiful kitchen with granite countertops

• Garage: 2-car attached garage

• Additional Building: 56x32 pole barn and pond

• Special Features: Recently remodeled with numerous updates, completely

furnished

For more details or to schedule a viewing, you can contact: Tammy Amer at Missouri

## Aerial Map