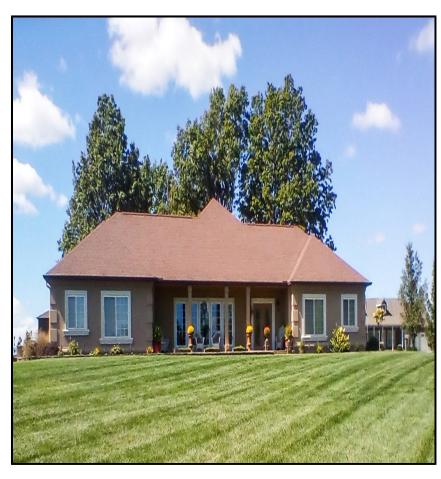

## **Stunning Stucco Ranch on 3 Acres with Outbuilding**

642 S. Fairview Dr. Marceline MO

Linn

\$625,000

#### Stylish and Spacious Stucco Ranch Home in Marceline, Missouri!

\*REDUCED\* This stunning stucco ranch home boasts over 3,000 sq ft of one-level living! The layout of the home and outdoor area is designed for hosting gatherings with friends and family. Stylish and functional, it features high-end finishes and comes with high end furniture inside and out. The light-filled home showcases tall ceilings and elegant crown molding. The dining room, which can also function as a family room, includes a gas fireplace. As a bonus, the living room and sitting area share a double-sided gas fireplace.

All of this is located out of city limits of Marceline, Missouri, within walking distance to the Marceline Golf Course and the boyhood home of Walt Disney.

For more information or to view this beautiful property, contact: **Tammy Amer at Missouri Land and Farm** Phone: 660-734-2029