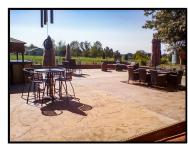

Step outside to soak up the sun or entertain on the extended concrete patio, which is furnished with a custom-made bar and half bath. The property also includes an attached 2-car garage, a 24x36 detached building for extra parking and storage, and an additional 12x16 shed for storage.