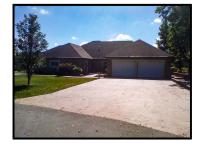

Step outside to soak up the sun or entertain on the extended concrete patio, which is furnished with a custom-made bar and half bath. The property also includes an attached 2-car garage, a 24x36 detached building for extra parking and storage, and an additional 12x16 shed for storage.