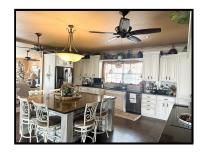

The sleek and beautiful kitchen is equipped with all appliances, granite countertops, and ample counter space and storage. Retreat to the master bedroom and luxurious ensuite, featuring a spacious master bath with a walk-in shower, double vanity, jetted air tub, and walk-in closet. An abundance of windows allows natural light to flow throughout. Heated floors and controlled temperature in each room make this home energy efficient.