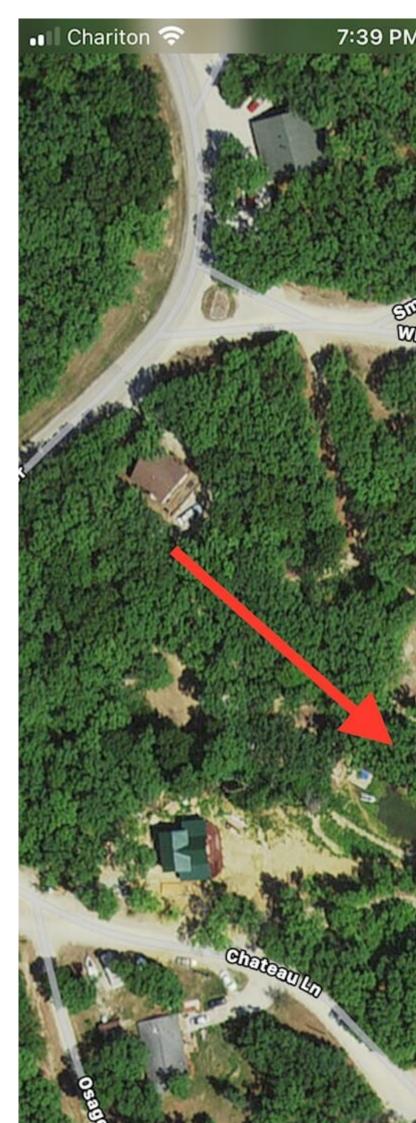

## Plat1 lot 23Y Waterfront lot Plat 1 lot 23Y

\$0

Chariton

Undeveloped waterfront lot on the West side of the lake. Good road access, located at end of the cove with minimal boat traffic. Great lot to picnic on and enjoy the day with friends and family. Great cove for kayaking ,swimming, floating and access to the main lake. Excellent area of the lake close to pool, event center and golf course. With some dirt work and tree removal this could be a spot to build a weekend home or build a nice gazebo overlooking the lake. Endless possibilities. Lot has been surveyed.