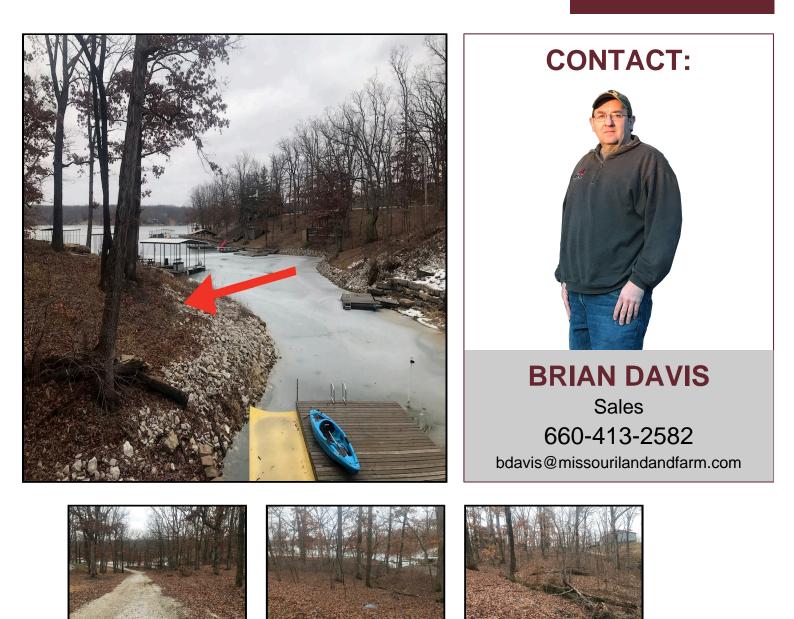

## Plat1 lot 23Y Waterfront lot Plat 1 lot 23Y

\$0

Chariton

Undeveloped waterfront lot on the West side of the lake. Good road access, located at end of the cove with minimal boat traffic. Great lot to picnic on and enjoy the day with friends and family. Great cove for kayaking ,swimming, floating and access to the main lake. Excellent area of the lake close to pool, event center and golf course. With some dirt work and tree removal this could be a spot to build a weekend home or build a nice gazebo overlooking the lake. Endless possibilities. Lot has been surveyed.