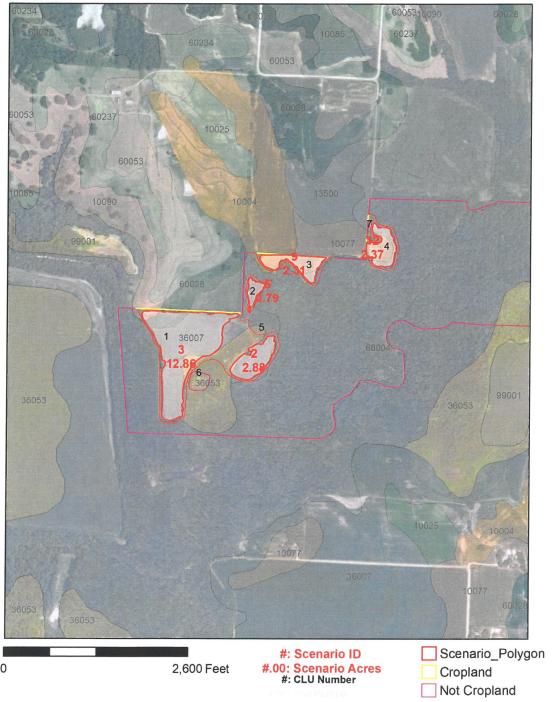

18.84 Acres have recently been signed up for CRP paying \$141/Acre of \$2656.44 in yearly income.

Farm lays less than 1 hour from KC

This is the perfect recreational farm with income. Call Jeff Quinn today 1-660-734-3925

#### Scenario Map

Continuous Signup 53

Scenario Name: MONTGOMERY (1)

Tract: 330

Page 1 of 4