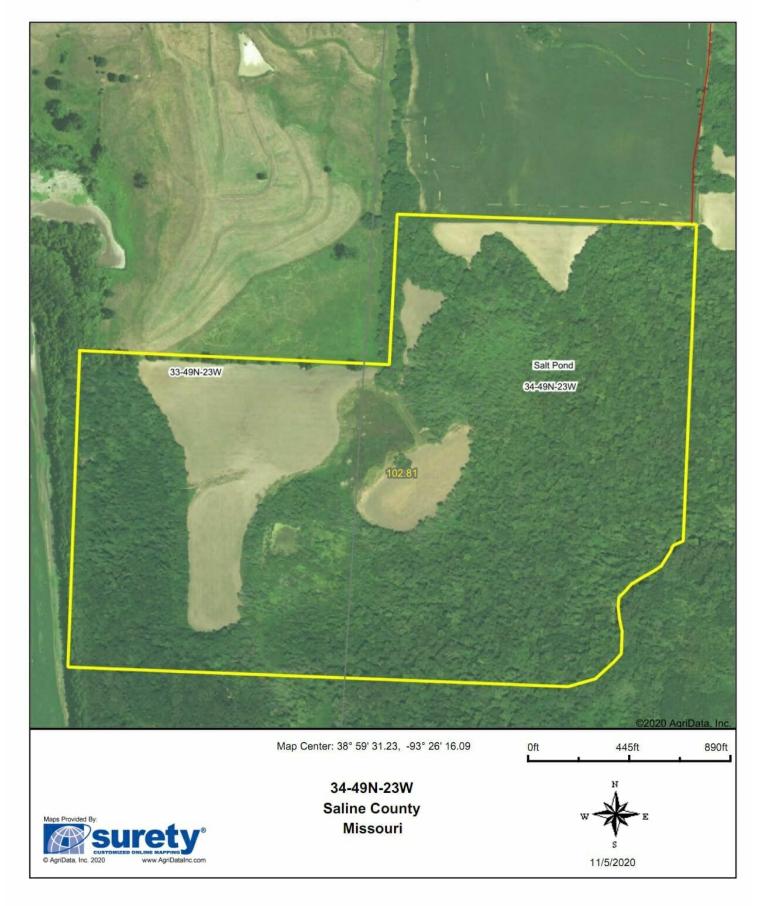

place checks all the boxes:

Perfectly located on a Dead End Road!!!

Mature Timber & Dense Underbrush!!!

Tillable, CRP and Food plot acreages!!!

Salt Pond Creek Travel Corridor!!!

You will be hard pressed to find a better mix of desirable traits for Whitetails and Turkey.

The farm is bordered by WRP and parts of it lay favorably for waterfowl development with flooded marsh, flooded woods, and buck brush potential.

18.84 Acres have recently been signed up for CRP paying \$141/Acre of \$2656.44 in yearly income.

Farm lays less than 1 hour from KC

This is the perfect recreational farm with income. Call Jeff Quinn today 1-660-734-3925

Taxes: Approximately \$80



#### Scenario Map

Continuous Signup 53

Scenario Name: MONTGOMERY (1)

Tract: 330





Page 1 of 4

#### **Aerial Map**





#### TOWNSHIP 49N • RANGE 23W