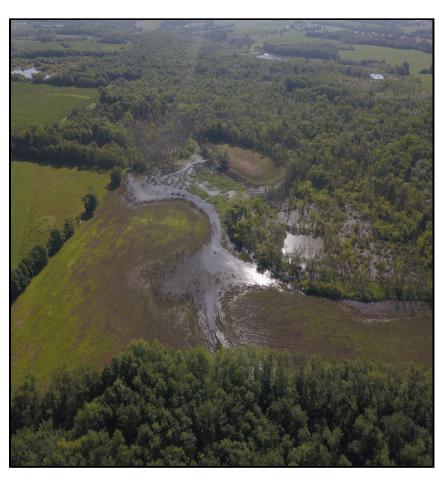

If your looking for a whitetail heaven this place checks all the boxes:

Perfectly located on a Dead End Road!!!

Mature Timber & Dense Underbrush!!!

Tillable, CRP and Food plot acreages!!!

Salt Pond Creek Travel Corridor!!!

You will be hard pressed to find a better mix of desirable traits for Whitetails and Turkey.

The farm is bordered by WRP and parts of it lay favorably for waterfowl development with flooded marsh, flooded woods, and buck brush potential.

18.84 Acres have recently been signed up for CRP paying \$141/Acre of \$2656.44 in yearly income.

Farm lays less than 1 hour from KC

This is the perfect recreational farm with income. Call Jeff Quinn today 1-660-734-3925