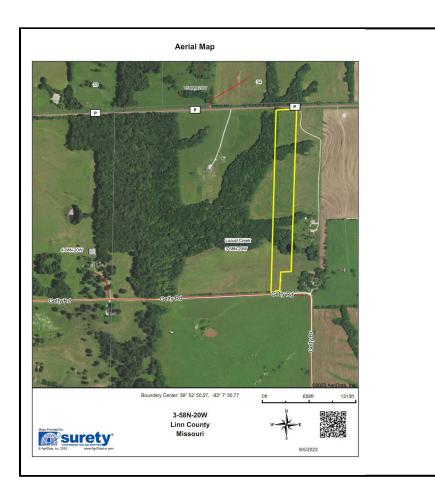

## 15 Acre M/L Building Site/ Tract #1 Highway P

Linn

\$152,000

## **TAMMY AMER**Sales 660-734-2029

tamer@missourilandandfarm.com

Build your home away from home! Known for the sweet spot of hunting in Linn County. This 15 Acre m/l tract has blacktop frontage and possible gravel road access at South end of property. Mix of pasture and timber. Electric and water available. Fiber Optic internet available. 15 mins from Brookfield MO. 1 hour 45 mins from Kansas City and Columbia. Other tracts are available. Call Tammy Amer 660-734-2029