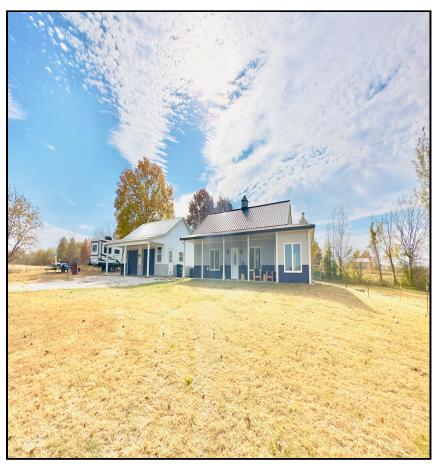

## 2 bedroom 2 bath home on 3 acres m/l 31545 Jade Drive Brookfield MO

Linn

\$265,000

## **BRIAN DAVIS**

Sales 660-413-2582

bdavis@missourilandandfarm.com

One level living, nice home on 3 acres in Marceline School District. Located between Marceline and Brookfield on Jade Drive. Updated home with open floor plan. Nice sunroom, Utility room, good size kitchen, nice cabinets, large island, move in ready. Covered front patio facing the bottoms for great evenings sitting and watching wildlife coming out to feed. Detached 2 car garage and a separate building for extra storage.

The 3 acres is perimeter fenced with electric entrance gate. Seperate fenced in area for pets.

An additional 38 acres of hunting property along yellow creek can be purchased with this property.