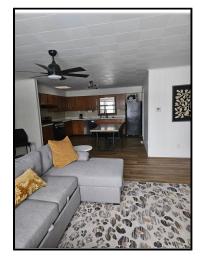

## 2 bedroom 2 bath in Marceline 121 West Bisbee

Linn

\$130,000

BRIAN DAVIS
Sales
660-413-2582
bdavis@missourilandandfarm.com

2 bedroom 2 full bath home. Detached oversized one car garage with shop. Fresh updates, laminate flooring throughout, large kitchen / living room with all appliances conveying with the home. Screened in 11x25 back porch. Extra features include wheelchair ramp to the back door, concrete patio, covered walkway to back porch from the garage. Separate workshop / storage area in the garage. 2 full baths, one with walkin shower and the other tub/shower combo. Separate office area, Very clean move in ready home. All rooms are on one level, no stairs.