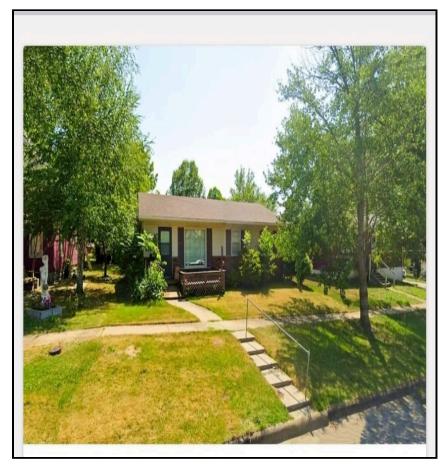

## 2 bedroom 2 bath in Marceline 121 West Bisbee

Linn

\$130,000

BRIAN DAVIS
Sales
660-413-2582
bdavis@missourilandandfarm.com

2 bedroom 2 full bath home. Detached oversized one car garage with shop. Fresh updates, laminate flooring throughout, large kitchen / living room with all appliances conveying with the home. Screened in 11x25 back porch. Extra features include wheelchair ramp to the back door, concrete patio, covered walkway to back porch from the garage. Separate workshop / storage area in the garage. 2 full baths, one with walkin shower and the other tub/shower combo. Separate office area, Very clean move in ready home. All rooms are on one level, no stairs.