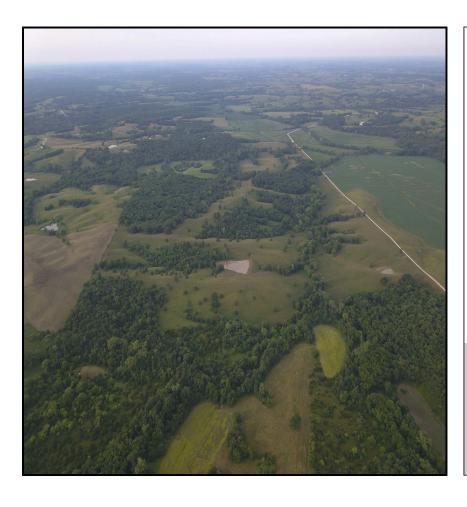

**Sullivan County** 

\$326,250

This property was 225 acres but the North 80 has been sold off leaving 145 acres still available.

Perfectly situated with white oak timber and plenty of cover for some quality hunting. Great travel corridors to the neighboring crop fields. There are currently crops to the North and West. This farm could be set up for some great hunting.

The current owner is using it to run cattle and would be interested in leasing back. He currently plans to have the cattle off in November.

6 ponds provide plenty of water and the larges 1.5 Acre pond would set up for some good fishing.

If Cattle were not desired one could farm what is farm able and plant native grasses on some of the slopes. There's a great place for a cabin or camp site. A few tower blinds and stands and this place would be an amazing property for hunting.