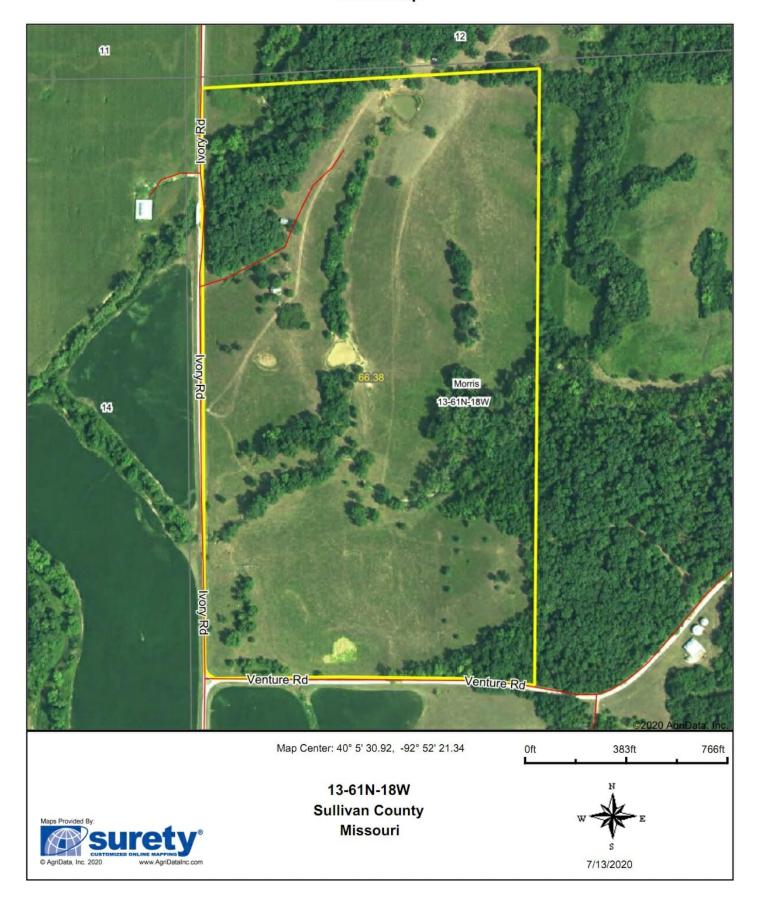

rently crops to the North and West. This farm could be set up for some great hunting.

The current owner is using it to run cattle and would be interested in leasing back. He currently plans to have the cattle off in November.

6 ponds provide plenty of water and the larges 1.5 Acre pond would set up for some good fishing.

If Cattle were not desired one could farm what is farm able and plant native grasses on some of the slopes. There's a great place for a cabin or camp site. A few tower blinds and stands and this place would be an amazing property for hunting.

At \$2250/Acre this farm is definitely priced to sell. Call Jeff Quinn today 1-660-734-3925 and you can be hunting this farm this fall.

Owner is willing to split the property for 2350/Acre.

#### Aerial Map



## **Aerial Map**



## **Aerial Map**







# **Custom Mapping Solutions**

We employ the latest GIS technology to build and produce the most accurate, user-friendly maps possible. We work from all types of digital files or any form of hard copy to publish specialty maps to fit any business, professional or personal needs. Available in hard copy or digitally.

Please contact us to learn more about how we can best serve you:

customerservice@marcelinemapping.com or call 816-528-4336.

#### **TOWNSHIP 61N • RANGE 18W**



47