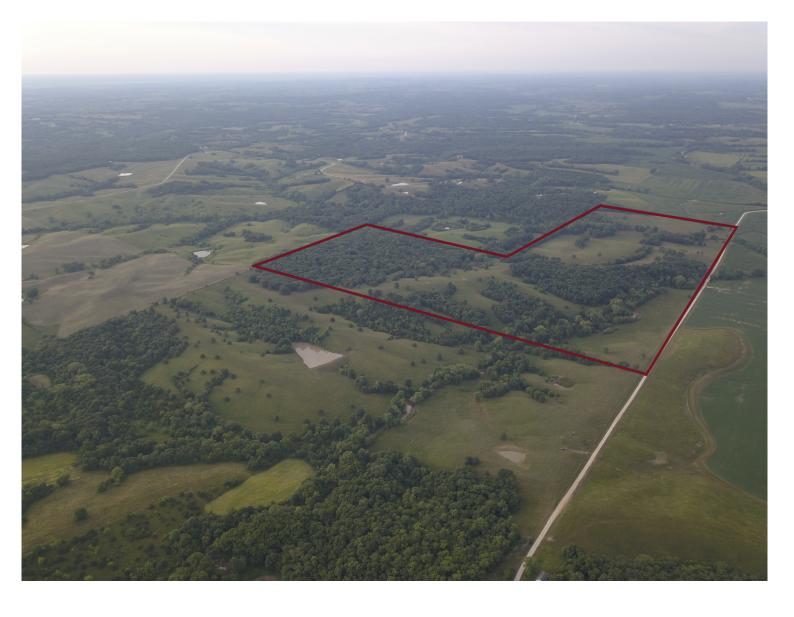

th and West. This farm could be set up for some great hunting.

The current owner is using it to run cattle and would be interested in leasing back. He currently plans to have the cattle off in November.

6 ponds provide plenty of water and the larges 1.5 Acre pond would set up for some good fishing.

If Cattle were not desired one could farm what is farm able and plant native grasses on some of the slopes. There's a great place for a cabin or camp site. A few tower blinds and stands and this place would be an amazing property for hunting.

At \$2250/Acre this farm is definitely priced to sell. Call Jeff Quinn today 1-660-734-3925 and you can be hunting this farm this fall.

Owner is willing to split the property for 2350/Acre.

#### Aerial Map



## **Aerial Map**



## **Aerial Map**







# **Custom Mapping Solutions**

We employ the latest GIS technology to build and produce the most accurate, user-friendly maps possible. We work from all types of digital files or any form of hard copy to publish specialty maps to fit any business, professional or personal needs. Available in hard copy or digitally.

Please contact us to learn more about how we can best serve you:

customerservice@marcelinemapping.com or call 816-528-4336.

#### **TOWNSHIP 61N • RANGE 18W**



47