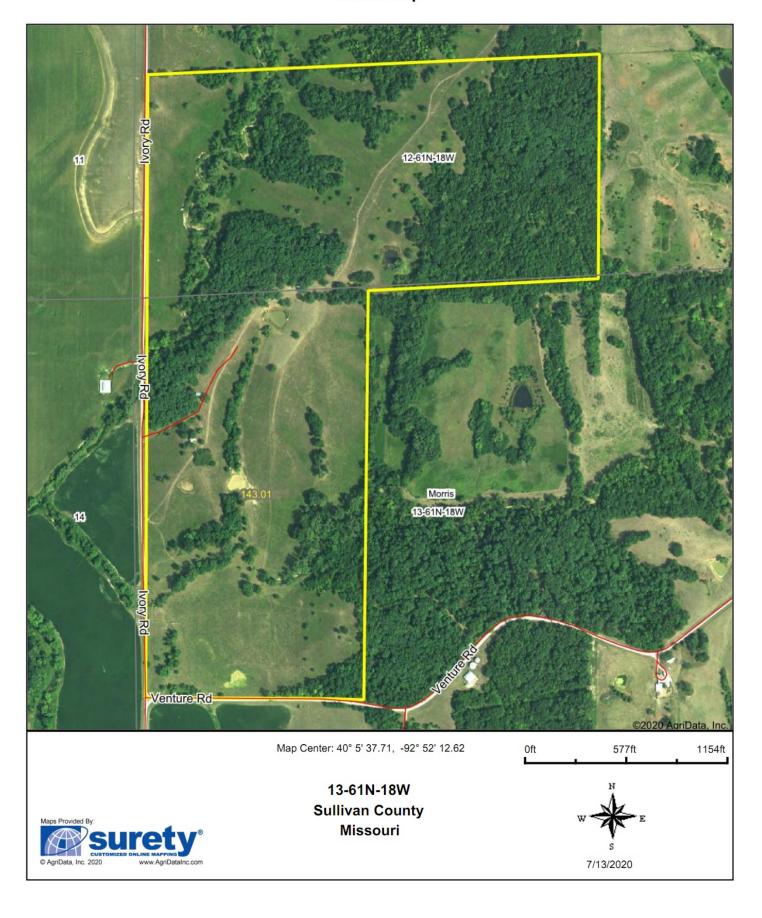

fields. There are currently crops to the North and West. This farm could be set up for some great hunting.

The current owner is using it to run cattle and would be interested in leasing back. He currently plans to have the cattle off in November.

6 ponds provide plenty of water and the larges 1.5 Acre pond would set up for some good fishing.

If Cattle were not desired one could farm what is farm able and plant native grasses on some of the slopes. There's a great place for a cabin or camp site. A few tower blinds and stands and this place would be an amazing property for hunting.

At \$2250/Acre this farm is definitely priced to sell. Call Jeff Quinn today 1-660-734-3925 and you can be hunting this farm this fall.

Owner is willing to split the property for 2350/Acre.

#### Aerial Map



## **Aerial Map**



## **Aerial Map**







# **Custom Mapping Solutions**

We employ the latest GIS technology to build and produce the most accurate, user-friendly maps possible. We work from all types of digital files or any form of hard copy to publish specialty maps to fit any business, professional or personal needs. Available in hard copy or digitally.

Please contact us to learn more about how we can best serve you:

customerservice@marcelinemapping.com or call 816-528-4336.

#### **TOWNSHIP 61N • RANGE 18W**



47