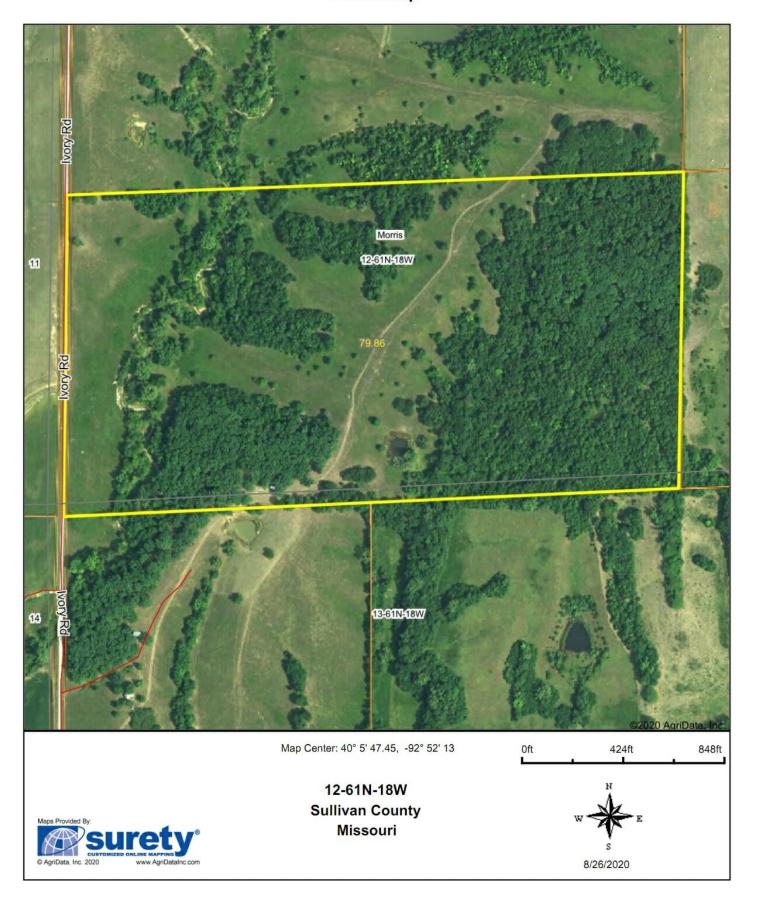

#### Aerial Map

**Sullivan County** 

\$326,250

This property was 225 acres but the North 80 has been sold off leaving 145 acres still available.

Perfectly situated with white oak timber and plenty of cover for some quality hunting. Great travel corridors to the neighboring crop fields. There are currently crops to the North and West. This farm could be set up for some great hunting.

The current owner is using it to run cattle and would be interested in leasing back. He currently plans to have the cattle off in November.

6 ponds provide plenty of water and the larges 1.5 Acre pond would set up for some good fishing.

If Cattle were not desired one could farm what is farm able and plant native grasses on some of the slopes. There's a great place for a cabin or camp site. A few tower blinds and stands and this place would be an amazing property for hunting.