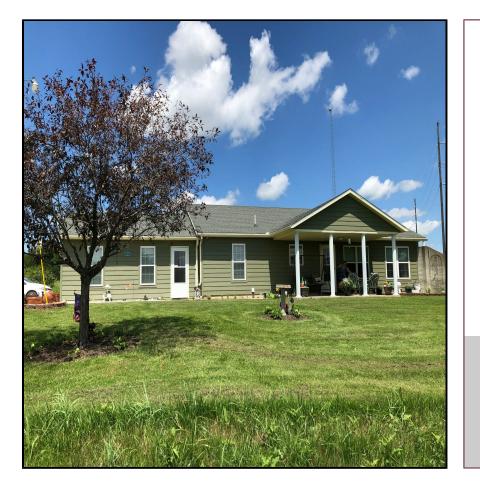

## 3 bedroom 2 bath on 156 acres 11048 Hwy ZZ Marceline MO 64658

Chariton

\$756,600

BRIAN DAVIS Sales 660-413-2582 bdavis@missourilandandfarm.com

This farm has it all. Income, recreation, excellent hunting, large shop, and machine shed. Also included meticulously maintained 3 bedroom 2 bath home with great views of the land from the front covered patio.

House built in 1999

1536 square feet

22x24 attached garage

30x54 utility building

31x35 machine shed

central a/c, propane furnace, 50 gallon water heater, septic, rural water, fenced on 3 sides,

Taxes: 1200