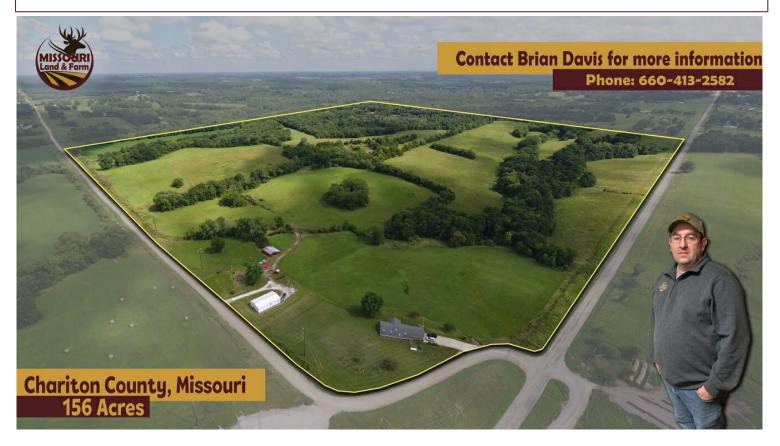

## 3 bedroom 2 bath on 156 acres 11048 Hwy ZZ Marceline MO 64658

Chariton

\$756,600

BRIAN DAVIS Sales 660-413-2582 bdavis@missourilandandfarm.com

This farm has it all. Income, recreation, excellent hunting, large shop, and machine shed. Also included meticulously maintained 3 bedroom 2 bath home with great views of the land from the front covered patio.

House built in 1999

1536 square feet

22x24 attached garage

30x54 utility building

31x35 machine shed

central a/c, propane furnace, 50 gallon water heater, septic, rural water, fenced on 3 sides,

Taxes: 1200