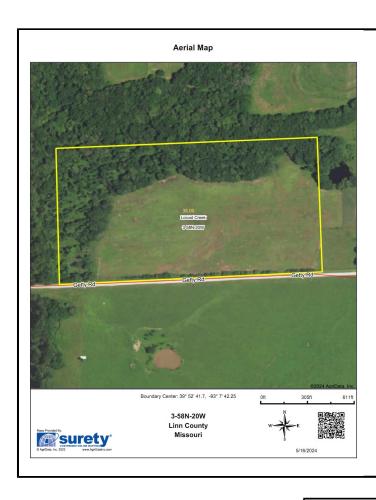

## **CONTACT:**

TAMMY AMER
Sales
660-734-2029
tamer@missourilandandfarm.com

Build your home away from home or invest! Known for the sweet spot of hunting in Linn County. This surveyed tract is a mix of pasture/timber/tillable. Approx 20 Acres tillable. Electric and water available. Fiber Optic internet available. 15 mins from Brookfield MO. 1 hour 45 mins from Kansas City and Columbia. Other tracts are available. Call Tammy Amer 660-734-2029