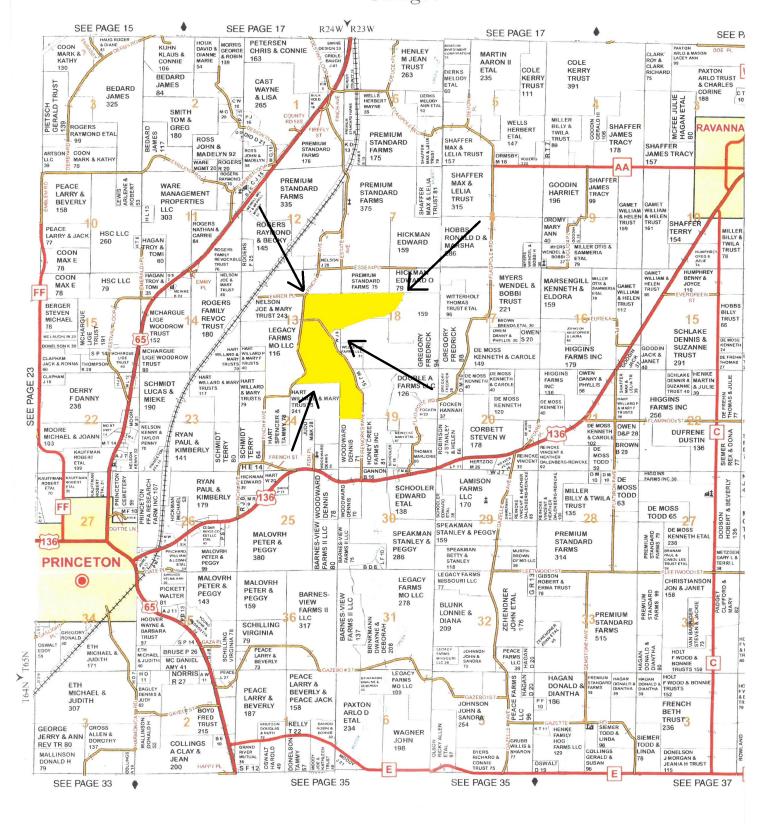

### Soils Map

State: Missouri
County: Mercer

Location: 18-65N-23W
Township: Morgan
Acres: 247.75

Date: 12/12/2019

| Area S<br>Code | Soil<br>Description                                                                          | Acres | Percent<br>of field | Non-Irr<br>Class<br>Legend | Non-<br>Irr<br>Class<br>*c | Cor<br>n | Common<br>bermudagrass | Orchardgrass<br>red clover | Tall<br>fescue | Warm<br>season<br>grasses | Soybeans | Winter<br>wheat | Grain<br>sorghum | Caucasian<br>bluestem | Alfalfa<br>hay |
|----------------|----------------------------------------------------------------------------------------------|-------|---------------------|----------------------------|----------------------------|----------|------------------------|----------------------------|----------------|---------------------------|----------|-----------------|------------------|-----------------------|----------------|
|                |                                                                                              |       |                     |                            |                            |          |                        |                            |                |                           |          |                 |                  |                       |                |
| 50001          | Armstrong<br>loam, 5 to 9<br>percent<br>slopes, eroded                                       | 45.48 | 18.4%               |                            | IIIe                       | 5        | 7                      | 8                          | 7              | 8                         | 2        | 2               | 4                | 8                     |                |
| 30007          | Adair loam, 5<br>to 9 percent<br>slopes, eroded                                              | 34.87 | 14.1%               |                            | IIIe                       |          | 7                      | 8                          | 7              | 8                         |          |                 |                  | 8                     | ,              |
| 36089          | Nodaway-<br>Humeston-<br>Vigar complex,<br>1 to 6 percent<br>slopes                          | 5.32  | 2.1%                |                            | IIIw                       |          | 7                      | 8                          | 8              | 10                        |          |                 |                  |                       |                |
| 34011          | Pering silt<br>loam, terrace,<br>2 to 6 percent<br>slopes                                    | 2.60  | 1.0%                |                            | IIIe                       | 5        | 7                      | 8                          | 7              | 8                         | 2        | 2               |                  | 8                     | Ę              |
| 36117          | Nodaway silt<br>loam, heavy<br>till, 0 to 2<br>percent<br>slopes,<br>occasionally<br>flooded | 1.74  | 0.7%                |                            | llw                        |          |                        |                            |                |                           |          |                 |                  |                       |                |
| 30043          | Caleb-Mystic<br>complex, 5 to<br>14 percent<br>slopes, eroded                                | 1.73  | 0.7%                |                            | IVe                        |          | 7                      | 7                          | 7              | 8                         |          |                 |                  | 8                     | 6              |