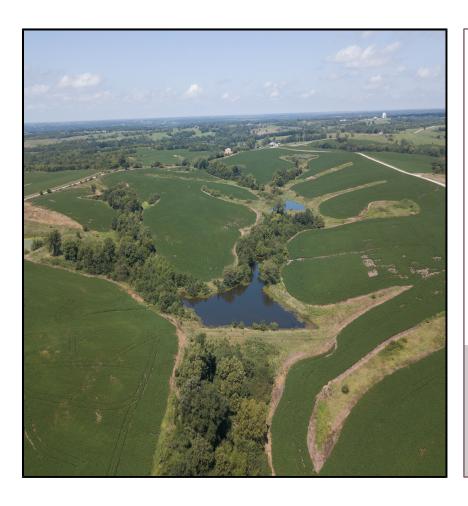

# 376 Acres of Tillable Hill Ground & Hunting with/ 4.13%Return!!

Fireworks Ave, Princeton, MO 64673

**Mercer County** 

\$1,128,000

# CONTACT: JEFFREY QUINN Broker 660-734-3925 jquinn@missourilandandfarm.com

This 376 acre farm located in Princeton, MO has something for everyone.

248 open acres comprised mainly of rolling hill ground with established waterways gives good diversity.

This farm is cash rented for the next 5 years ending in the fall of 2024 for \$40,920 annually. This tract offers sizeable returns. (Hill Ground is rented at \$165/Acre)

There are multiple access points for machinery as this farm offers great road frontage.

Excellent Whitetail, Turkey, and Game bird opportunities and hunting leases can offer an additional \$5,640 in income.

\$46,560 total possible income and 4.13% return through 2024

If you're interested in this great tillable tract call Jeff Quinn 660-734-3925