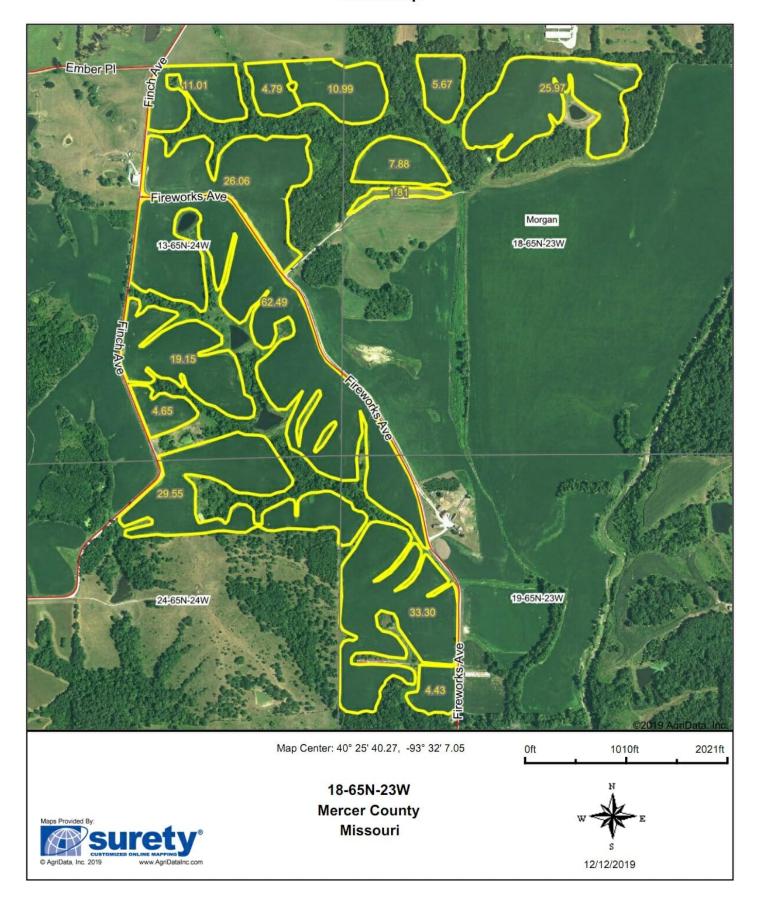

# CONTACT: JEFFREY QUINN Broker 660-734-3925 jquinn@missourilandandfarm.com

This 376 acre farm located in Princeton, MO has something for everyone.

248 open acres comprised mainly of rolling hill ground with established waterways gives good diversity.

This farm is cash rented for the next 5 years ending in the fall of 2024 for \$40,920 annually. This tract offers sizeable returns. (Hill Ground is rented at \$165/Acre)

There are multiple access points for machinery as this farm offers great road frontage.

Excellent Whitetail, Turkey, and Game bird opportunities and hunting leases can offer an additional \$5,640 in income.

\$46,560 total possible income and 4.13% return through 2024

If you're interested in this great tillable tract call Jeff Quinn 660-734-3925

### **Aerial Map**



### **Aerial Map**



### Soils Map





State: Missouri
County: Mercer

Location: 18-65N-23W
Township: Morgan
Acres: 247.75

Date: 12/12/2019





| Area S<br>Code | Soil<br>Description                                                                          | Acres | Percent<br>of field | Non-Irr<br>Class<br>Legend | Non-<br>Irr<br>Class<br>*c | Cor<br>n | Common<br>bermudagrass | Orchardgrass<br>red clover | Tall<br>fescue | Warm<br>season<br>grasses | Soybeans | Winter<br>wheat | Grain<br>sorghum | Caucasian<br>bluestem | Alfalfa<br>hay |
|----------------|----------------------------------------------------------------------------------------------|-------|---------------------|----------------------------|----------------------------|----------|------------------------|------------