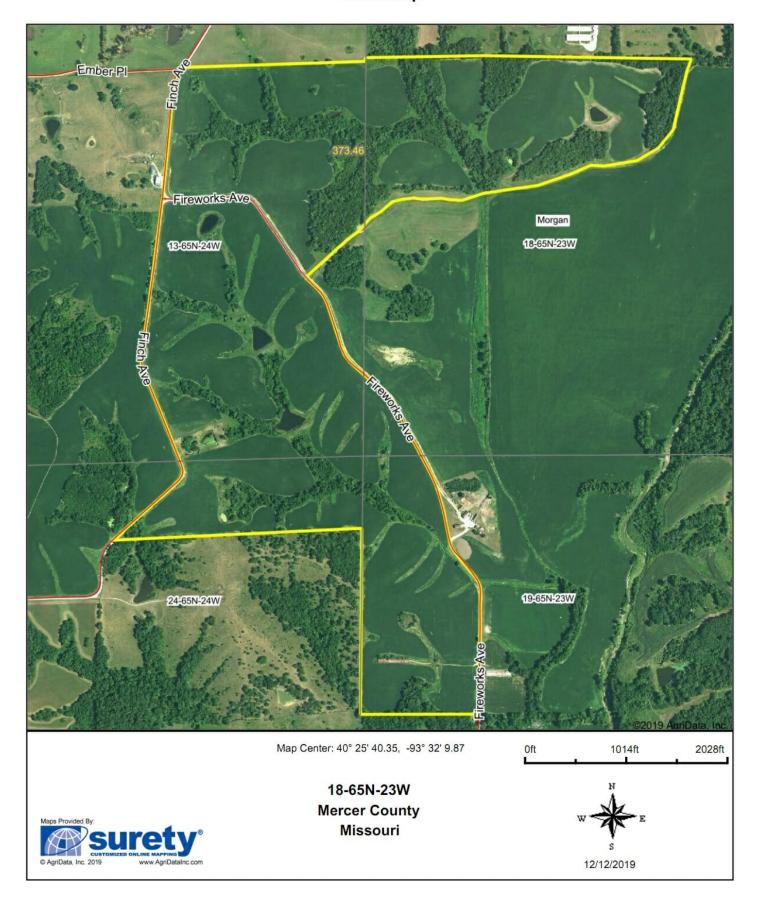

QUINN Broker 660-734-3925 jquinn@missourilandandfarm.com

This 376 acre farm located in Princeton, MO has something for everyone.

248 open acres comprised mainly of rolling hill ground with established waterways gives good diversity.

This farm is cash rented for the next 5 years ending in the fall of 2024 for \$40,920 annually. This tract offers sizeable returns. (Hill Ground is rented at \$165/Acre)

There are multiple access points for machinery as this farm offers great road frontage.

Excellent Whitetail, Turkey, and Game bird opportunities and hunting leases can offer an additional \$5,640 in income.

\$46,560 total possible income and 4.13% return through 2024

If you're interested in this great tillable tract call Jeff Quinn 660-734-3925

### **Aerial Map**



### **Aerial Map**



### Soils Map





State: Missouri
County: Mercer

Location: 18-65N-23W
Township: Morgan
Acres: 247.75

Date: 12/12/2019





| Area S<br>Code | Soil<br>Description                                                                          | Acres | Percent<br>of field | Non-Irr<br>Class<br>Legend | Non-<br>Irr<br>Class<br>*c | Cor<br>n | Common<br>bermudagrass | Orchardgrass<br>red clover | Tall<br>fescue | Warm<br>season<br>grasses | Soybeans | Winter<br>wheat | Grain<br>sorghum | Caucasian<br>bluestem | Alfalfa<br>hay |
|----------------|----------------------------------------------------------------------------------------------|-------|---------------------|----------------------------|----------------------------|----------|------------------------|----------------------------|-----