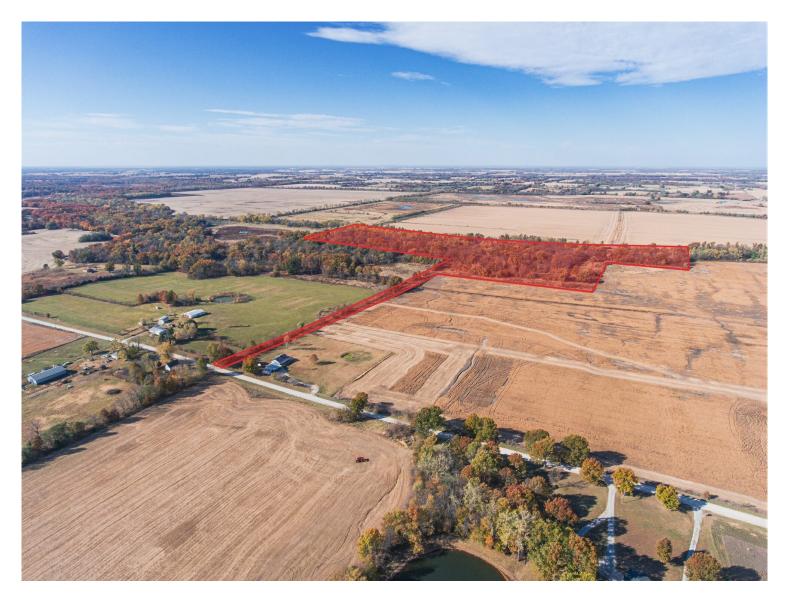

## 38 acres duck / deer hunting

Linn

\$210,000

## **BRIAN DAVIS**

Sales
660-413-2582
bdavis@missourilandandfarm.com

38 acres recreation / hunting property along West Yellow Creek. Make this your own personal waterfowl and deer hunting sanctuary. Mixture of large mature timber and smaller thick bedding areas. Good pools for waterfowl hunting also. Could be made into a great duck hunting spot with some development. Large amounts of birds were using the current water holes last year. Private drive to the property. West Yellow Creek borders the West side. North and South sides of the property are bordered by crop ground and timber.