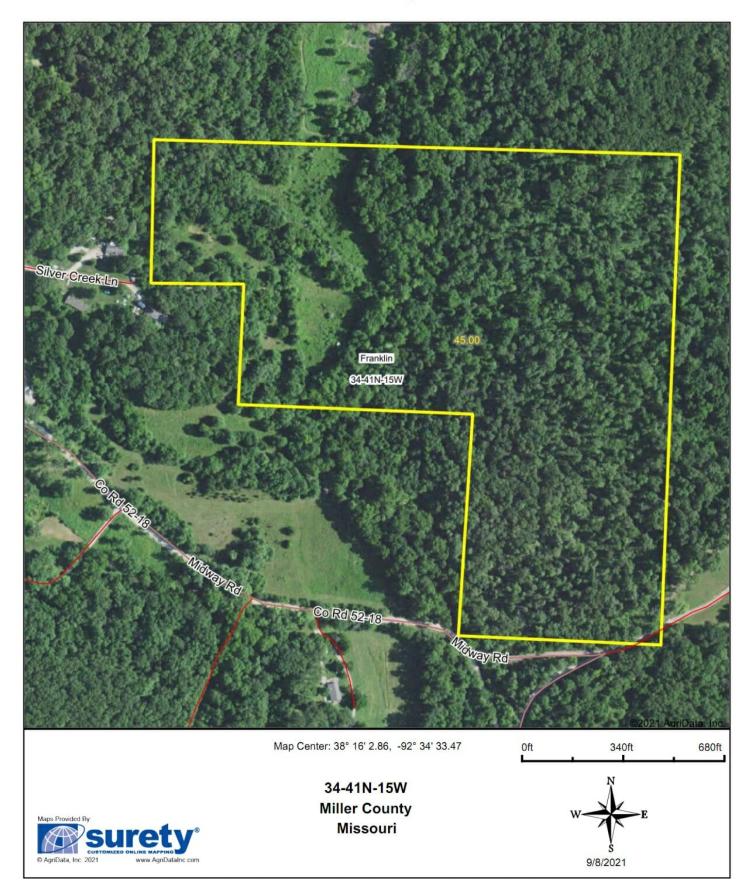

## 45 Acres of Prime Timber Hunting!! Midway Road, Eldon MO

\$157,500

**Miller County** 

## **CONTACT:**

DAVE ATKINSON Sales & Auctioneer 660-788-3333 datkinson@missourilandandfarm.com

45 acres m/l. Great hunting tract with the East Fork Little Gravois Creek running through it.

Several food plot sites along the creek perfect for bringing plenty of whitetail deer, catching that cruising buck in the November Rut, or calling in that gobbling tom turkey in the spring.

The property is conveniently located between Eldon and Osage Beach and just off Hwy 54.

This farm would give you just one more reason not to winterize the lake house so early anymore.

For more information.Call or Text Dave Atkinson 1-660-788-333

### Aerial Map