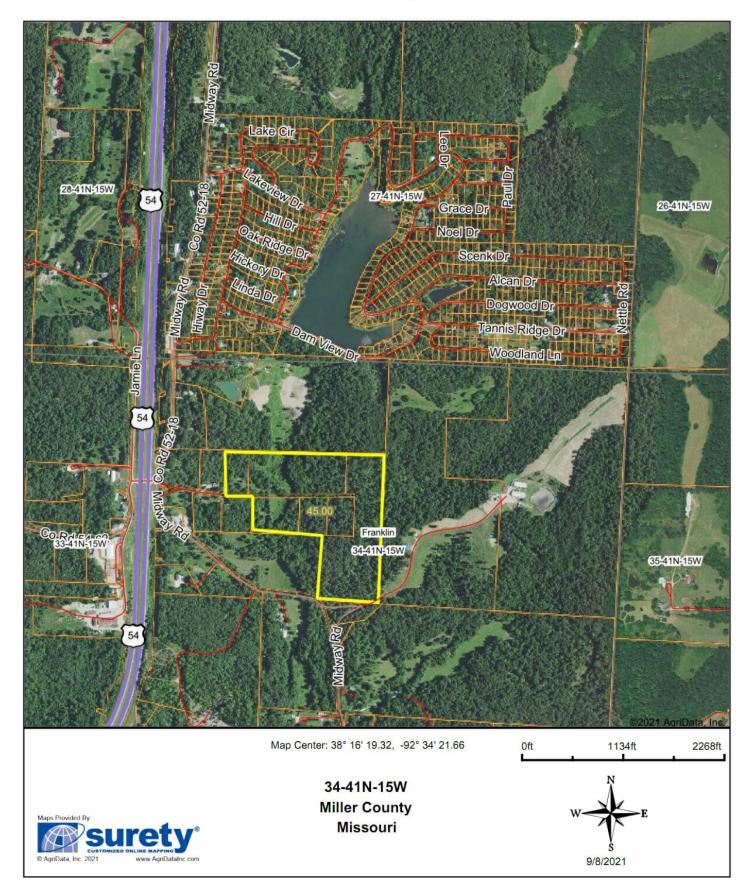

The property is conveniently located between Eldon and Osage Beach and just off Hwy 54.

This farm would give you just one more reason not to winterize the lake house so early anymore.

For more information.Call or Text Dave Atkinson 1-660-788-333

#### **Aerial Map**