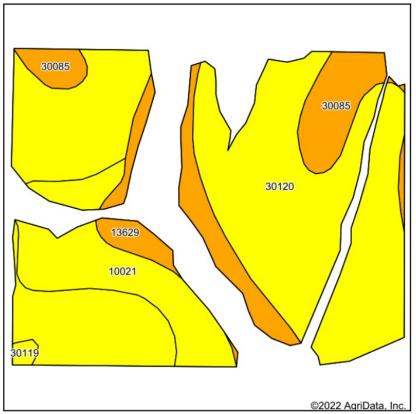

#### Soils Map

State: Missouri County: Carroll Location: 13-55N-22W Township: Hurricane Acres: 37.2

Date: 12/14/2022

Soils data provided by USDA and NRCS.

| 13629            | Colo silt loam, 1                                               | 3.47 | 9.3% |  | llw  |     |     |     |     |     |     | 81      |
|------------------|-----------------------------------------------------------------|------|------|--|------|-----|-----|-----|-----|-----|-----|---------|
|                  | to 4 percent<br>slopes,<br>occasionally<br>flooded              |      |      |  |      |     |     |     |     |     |     |         |
| 30085            | Grundy silt loam,<br>2 to 5 percent<br>slopes                   | 3.33 | 9.0% |  | lle  |     |     |     |     |     |     | 63      |
| 30119            | Lagonda silty clay<br>loam, 2 to 5<br>percent slopes,<br>eroded | 0.21 | 0.6% |  | llle |     |     |     |     |     |     | 57      |
| Weighted Average |                                                                 |      |      |  | 2.82 | 4.1 | 6.5 | 5.7 | 6.5 | 5.7 | 6.5 | *n 58.4 |

<sup>\*</sup>n: The aggregation method is "Weighted Average using all components"
\*c: Using Capabilities Class Dominant Condition Aggregation Method