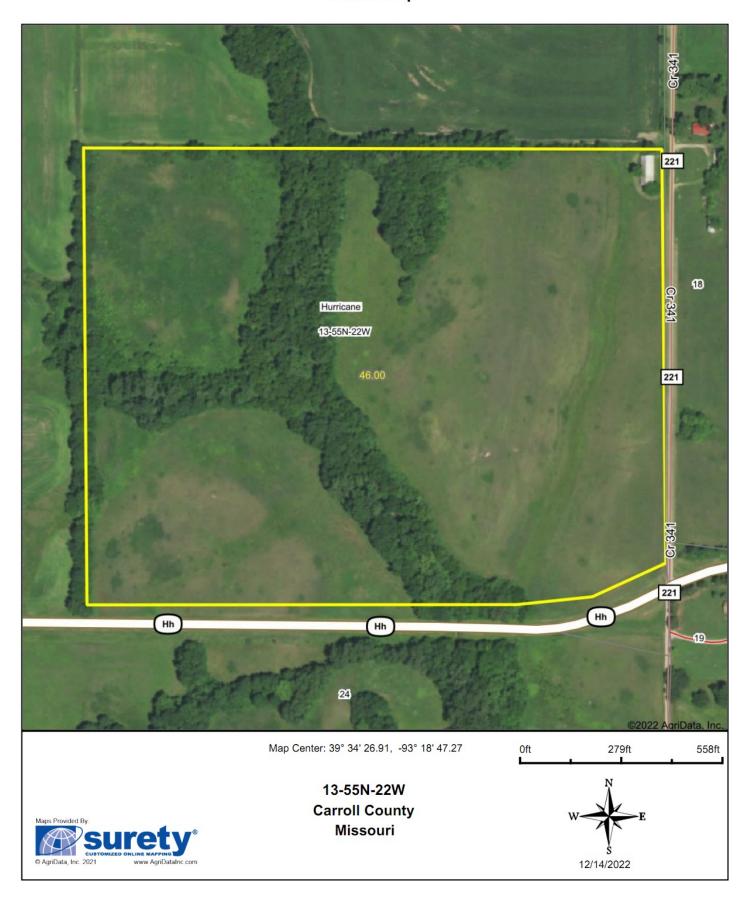

### Aerial Map

- This tract features 46 acres with 37.2 acres currently enrolled into the CRP program also expiring 9-30-2032. The 37.2 acres are currently paying \$206.42/acre or \$7678.82 yearly. In addition to the yearly income there is an older 3 sided machinery building located in the Northeast corner of Co rd 341. The remainder should offer some great deer and small game hunting.
- Hunting lease if desired should bring in another \$1500
- \$9178.82 in total annual income or a 3.5% return for 10 years based off asking price.
- Any CRP field maybe removed from the CRP program for a penalty of \$51.60 per acre