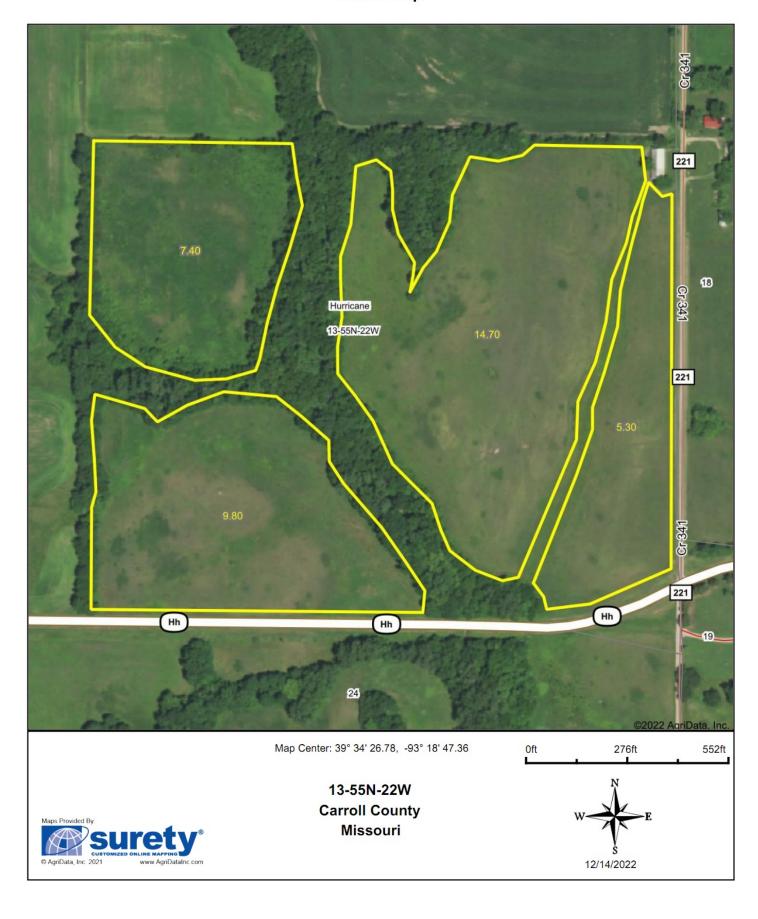

### Aerial Map

- This tract features 46 acres with 37.2 acres currently enrolled into the CRP program also expiring 9-30-2032. The 37.2 acres are currently paying \$206.42/acre or \$7678.82 yearly. In addition to the yearly income there is an older 3 sided machinery building located in the Northeast corner of Co rd 341. The remainder should offer some great deer and small game hunting.
- Hunting lease if desired should bring in another \$1500
- \$9178.82 in total annual income or a 3.5% return for 10 years based off asking price.
- Any CRP field maybe removed from the CRP program for a penalty of \$51.60 per acre