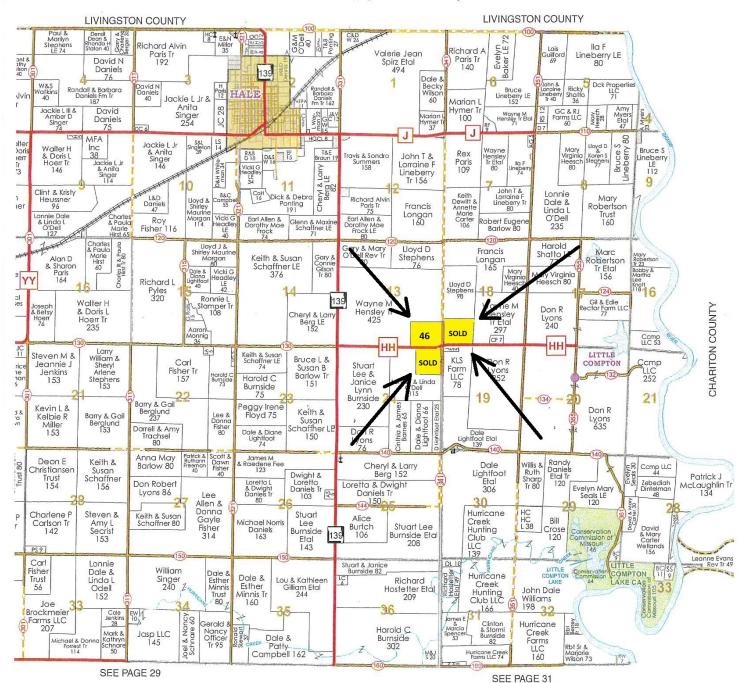

# MISSOURI Land & Farm

www.missourilandandfarm.com • Office: 660-258-3185 • Fax: 660-258-2082

46 Acres – CRP/Hunting with Building Sites. – 3.5% Return for 10 Years!! Hwy HH, Hale, MO 64643

**Carroll County** 

- This tract features 46 acres with 37.2 acres currently enrolled into the CRP program also expiring 9-30-2032. The 37.2 acres are currently paying \$206.42/acre or \$7678.82 yearly. In addition to the yearly income there is an older 3 sided machinery building located in the Northeast corner of Co rd 341. The remainder should offer some great deer and small game hunting.
- Hunting lease if desired should bring in another \$1500
- \$9178.82 in total annual income or a 3.5% return for 10 years based off asking price.
- Any CRP field maybe removed from the CRP program for a penalty of \$51.60 per acre

#### Township 55N - Range 22W

Copyright © 2018 Carroll County

HomeHealthLife

Townsh