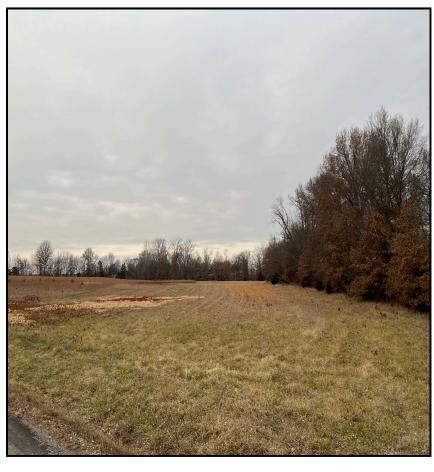

- This tract features 46 acres with 37.2 acres currently enrolled into the CRP program also expiring 9-30-2032. The 37.2 acres are currently paying \$206.42/acre or \$7678.82 yearly. In addition to the yearly income there is an older 3 sided machinery building located in the Northeast corner of Co rd 341. The remainder should offer some great deer and small game hunting.
- Hunting lease if desired should bring in another \$1500
- \$9178.82 in total annual income or a 3.5% return for 10 years based off asking price.
- Any CRP field maybe removed from the CRP program for a penalty of \$51.60 per acre

### Aerial Map