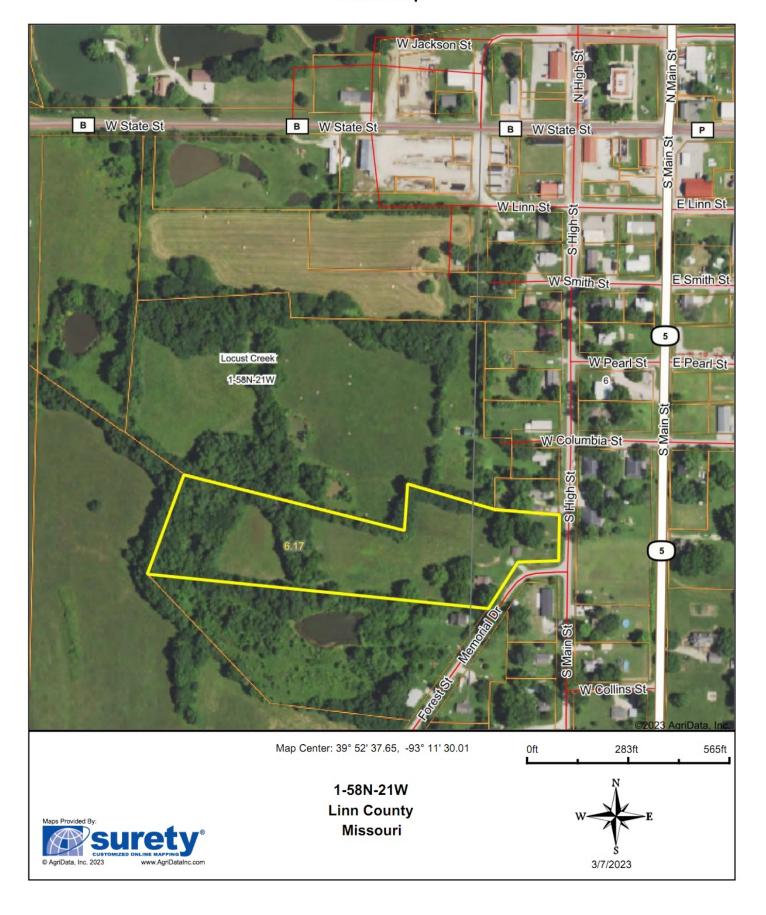

## 6.9 Acres-Partially Wooded Lot/Concrete Shed

509 S. High St, Linneus MO 64628

Linn

\$49,000

## **CONTACT:**

TAMMY AMER
Sales
660-734-2029
tamer@missourilandandfarm.com

| Located on the edge of town. This partially wooded 6.9 Acres would be ideal for a building site or with the current concrete shed would make a great spot for seasonal camping. Located in Linneus MO. Asking \$49,900. Call Tammy Amer @660-734-2029 for more details. |
|-------------------------------------------------------------------------------------------------------------------------------------------------------------------------------------------------------------------------------------------------------------------------|
|                                                                                                                                                                                                                                                                         |
|                                                                                                                                                                                                                                                                         |
|                                                                                                                                                                                                                                                                         |
|                                                                                                                                                                                                                                                                         |
|                                                                                                                                                                                                                                                                         |
|                                                                                                                                                                                                                                                                         |
|                                                                                                                                                                                                                                                                         |
|                                                                                                                                                                                                                                                                         |
|                                                                                                                                                                                                                                                                         |
|                                                                                                                                                                                                                                                                         |
|                                                                                                                                                                                                                                                                         |
|                                                                                                                                                                                                                                                                         |

## **Aerial Map**