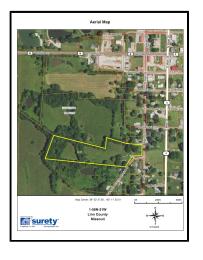

## MISSOURI Land & Farm

www.missourilandandfarm.com • Office: 660-258-3185 • Fax: 660-258-2082

## 6.9 Acres-Partially Wooded Lot/Concrete Shed

509 S. High St, Linneus MO 64628

Linn

\$49,000



## **CONTACT:**



TAMMY AMER
Sales
660-734-2029
tamer@missourilandandfarm.com







| Located on the edge of town. This partially wooded 6.9 Acres would be ideal for a building site or with the current concrete shed would make a great spot for seasonal camping. Located in Linneus MO. Asking \$49,900. Call Tammy Amer @660-734-2029 for more details. |
|-------------------------------------------------------------------------------------------------------------------------------------------------------------------------------------------------------------------------------------------------------------------------|
|