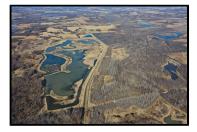

## **CONTACT:**

TAMMY AMER Sales 660-734-2029 tamer@missourilandandfarm.com

SOLD This 62 acre recreational property in Chariton County is an opportunity to purchase a tract with diverse hunting opportunities. The acreage is enrolled in WRP, and provides thick cover and bedding for deer. The farm's position along the creek offers a great travel corridor as well.

Located 5.5 miles East, Northeast of Swan Lake National Wildlife Refuge and neighbored by waterfowl habitat, the farm offers interesting development potential.

For more information, Contact Tammy Amer with Missouri Land & Farm!