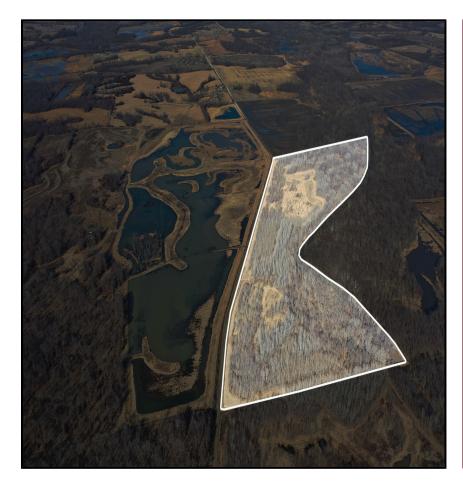

## **CONTACT:**

TAMMY AMER Sales 660-734-2029 tamer@missourilandandfarm.com

SOLD This 62 acre recreational property in Chariton County is an opportunity to purchase a tract with diverse hunting opportunities. The acreage is enrolled in WRP, and provides thick cover and bedding for deer. The farm's position along the creek offers a great travel corridor as well.

Located 5.5 miles East, Northeast of Swan Lake National Wildlife Refuge and neighbored by waterfowl habitat, the farm offers interesting development potential.

For more information, Contact Tammy Amer with Missouri Land & Farm!