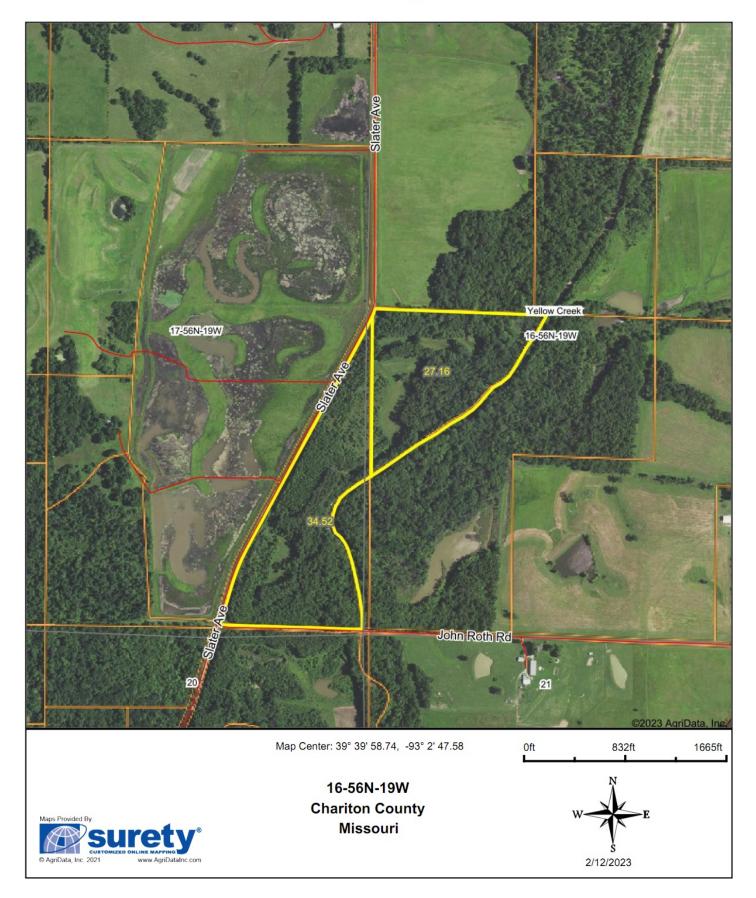

## MISSOURI Land & Farm

www.missourilandandfarm.com • Office: 660-258-3185 • Fax: 660-258-2082

## 62 Acres M/L Hunting Land John Roth Rd

\$220,000

Chariton



## **CONTACT:**



TAMMY AMER Sales 660-734-2029 tamer@missourilandandfarm.com







SOLD This 62 acre recreational property in Chariton County is an opportunity to purchase a tract with diverse hunting opportunities. The acreage is enrolled in WRP, and provides thick cover and bedding for deer. The farm's position along the creek offers a great travel corridor as well.

Located 5.5 miles East, Northeast of Swan Lake National Wildlife Refuge and neighbored by waterfowl habitat, the farm offers interesting development potential.

For more information, Contact Tammy Amer with Missouri Land & Farm!

Taxes: 108

## Aerial Map