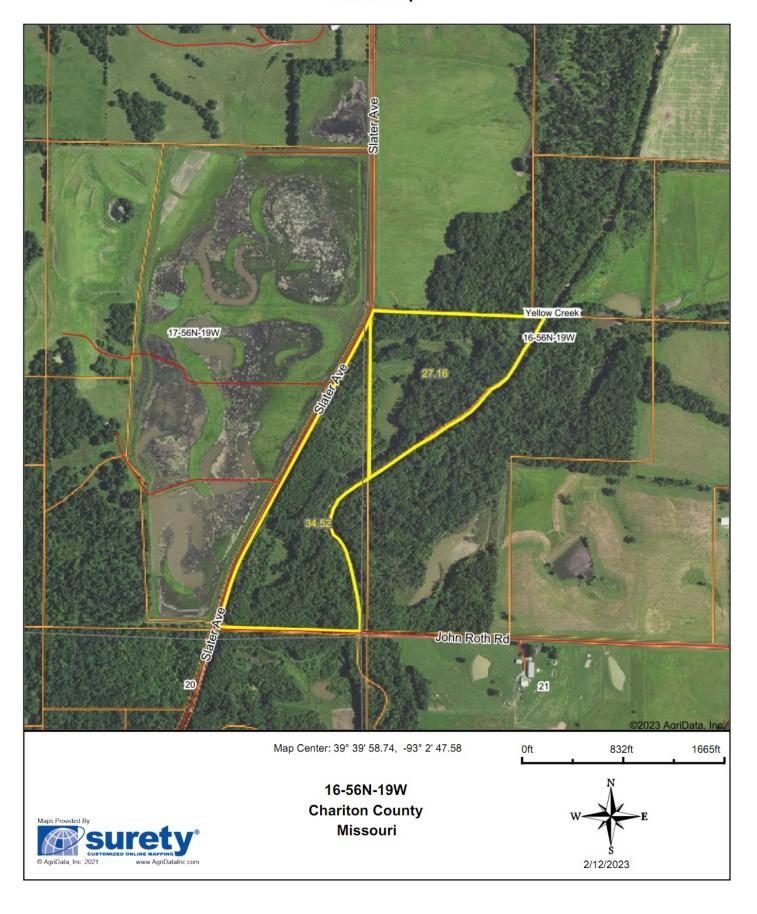

## MISSOURI Land & Farm

www.missourilandandfarm.com • Office: 660-258-3185 • Fax: 660-258-2082

## 62 Acres M/L Hunting Land John Roth Rd

Chariton

\$220,000



## **CONTACT:**



TAMMY AMER
Sales
660-734-2029
tamer@missourilandandfarm.com







This 62 acre recreational property in Chariton County is an opportunity to purchase a tract with diverse hunting opportunities. The acreage is enrolled in WRP, and provides thick cover and bedding for deer. The farm's position along the creek offers a great travel corridor as well.

Located 5.5 miles East, Northeast of Swan Lake National Wildlife Refuge and neighbored by waterfowl habitat, the farm offers interesting development potential.

For more information, Contact Tammy Amer with Missouri Land & Farm!

Taxes: 108

## Aerial Map