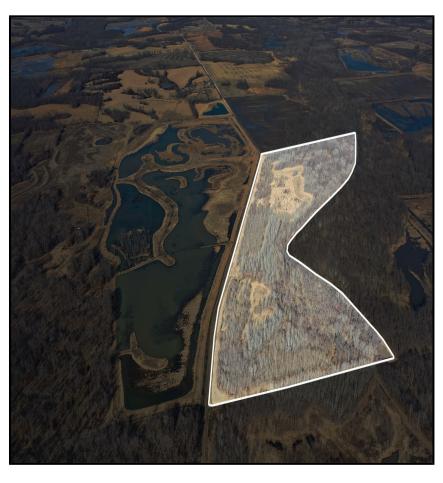

## 62 Acres M/L Hunting Land John Roth Rd

Chariton

\$220,000

## **CONTACT:**

TAMMY AMER
Sales
660-734-2029
tamer@missourilandandfarm.com

This 62 acre recreational property in Chariton County is an opportunity to purchase a tract with diverse hunting opportunities. The acreage is enrolled in WRP, and provides thick cover and bedding for deer. The farm's position along the creek offers a great travel corridor as well.

Located 5.5 miles East, Northeast of Swan Lake National Wildlife Refuge and neighbored by waterfowl habitat, the farm offers interesting development potential.

For more information, Contact Tammy Amer with Missouri Land & Farm!